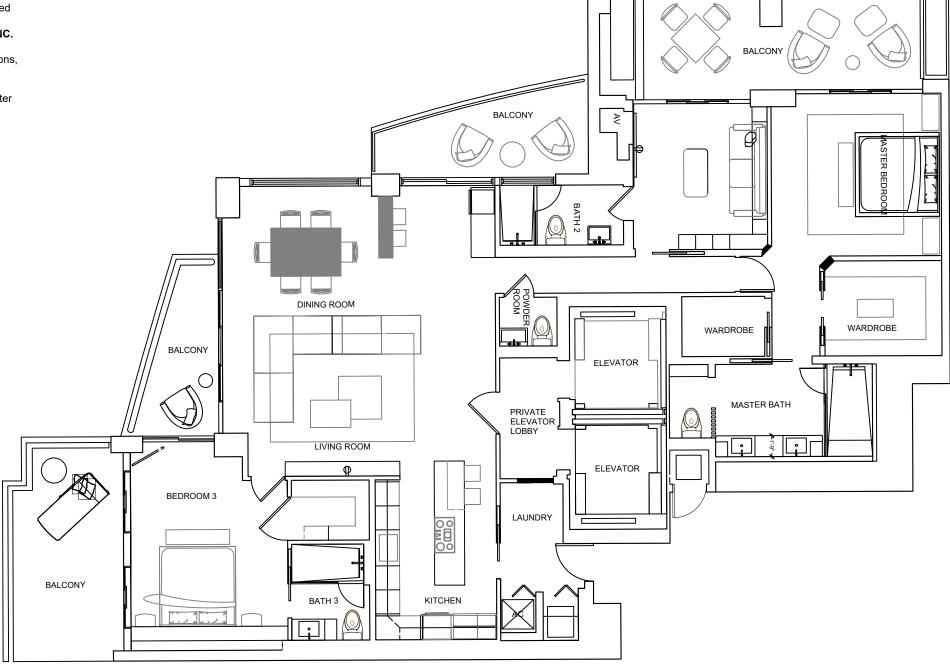

#### NOTES

Drawing may not be scaled.

The numerical dimensions represent correct

All dimensions are given from finished floor and finished wall unless otherwise noted.

All design ideas, drawings, and plans represented here are owned by the property of WESTHAVEN CONSTRUCTION SERVICES INC.

All rights reserved.

Above suggested electrical and plumbing locations, must be verified in field.

All these ideas are based on the existing conditions in the apartment and to be verified after demolition.

# **2803 CONTINUUM NORTH PROPOSAL**

**ADDRES** CLIENT S.

PROJECT NAME CONTINUUM SOUTH PROJECT 3901

DRAWN BY Abel Q. DESIGN BY Joel A.

**A-01**