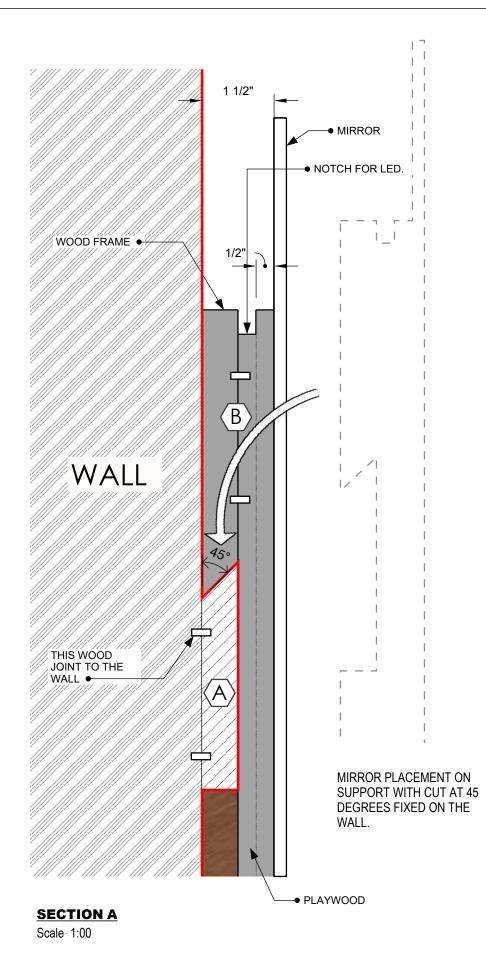

## MASTER BATHROOM VANITIES

| Sheet #  | Sheet Name                |
|----------|---------------------------|
| 00       | Cover Page                |
| Sheet A1 | HER VANITY                |
| Sheet A2 | HIS VANITY                |
| Sheet A3 | BRACKETS &<br>TOILET SINK |
| Sheet A4 | MIRROR BASE               |

MIRROR BASE SPECS

Scale 1:16

|       |                                 |     | ÷.                    |
|-------|---------------------------------|-----|-----------------------|
|       |                                 |     | ÷.                    |
|       |                                 |     | ÷.                    |
|       |                                 |     | ÷.                    |
|       |                                 |     | ÷.                    |
|       |                                 |     | 2                     |
|       |                                 |     | 1                     |
|       |                                 |     | 1                     |
|       |                                 |     | 1                     |
|       |                                 |     | 1                     |
|       | 1                               | 1   | 1                     |
|       |                                 |     | 1                     |
|       | 1                               | 1   | 1                     |
|       | 1                               | 1   | I.                    |
|       | 1                               |     |                       |
| īΙ    |                                 |     | T                     |
| 1     | 1                               | 1   | I.                    |
|       | 1                               | 1   | Т                     |
|       | 1                               | 1   | Т                     |
|       | 1                               | 1   | Т                     |
| il l  | 1                               | 1   | T.                    |
| ii l  | 1                               | 1   | I.                    |
| il l  |                                 |     | Ŧ                     |
| il l  | 1                               | 1   | T.                    |
| ii –  | 1                               | 1   | I.                    |
| ii ii | 1                               | 1   | T.                    |
| i l   | 1                               | 1   | I.                    |
| ii ii | 1                               | 1   | I.                    |
| ii ii | 1                               | 1   | T.                    |
| il l  |                                 |     | Ŧ                     |
|       | 1                               | 1   | I.                    |
|       |                                 | 1   |                       |
| 1     | 1                               | 11' |                       |
|       | 1                               | i i | i                     |
| 1     |                                 |     | T<br>T                |
|       | 1                               |     | I<br>I<br>I           |
|       | 1<br> <br> <br>                 |     | I<br>I<br>I<br>I<br>I |
|       | <br> <br> <br> <br>             |     |                       |
|       | 1<br>1<br>1<br>1<br>1           |     |                       |
|       | I<br>I<br>I<br>I<br>I<br>I      |     |                       |
|       | 1<br>1<br>1<br>1<br>1<br>1<br>1 |     |                       |
|       |                                 |     |                       |
|       |                                 |     |                       |
|       |                                 |     |                       |
|       |                                 |     |                       |
|       |                                 |     |                       |
|       |                                 |     |                       |
|       |                                 |     | Ì                     |
|       |                                 |     | Ì                     |
|       |                                 |     | Ì                     |
|       |                                 |     | Ì                     |
|       |                                 |     | Ì                     |
|       |                                 |     | Ì                     |
|       |                                 |     | Ì                     |
|       |                                 |     | Ì                     |
|       |                                 |     | Ì                     |