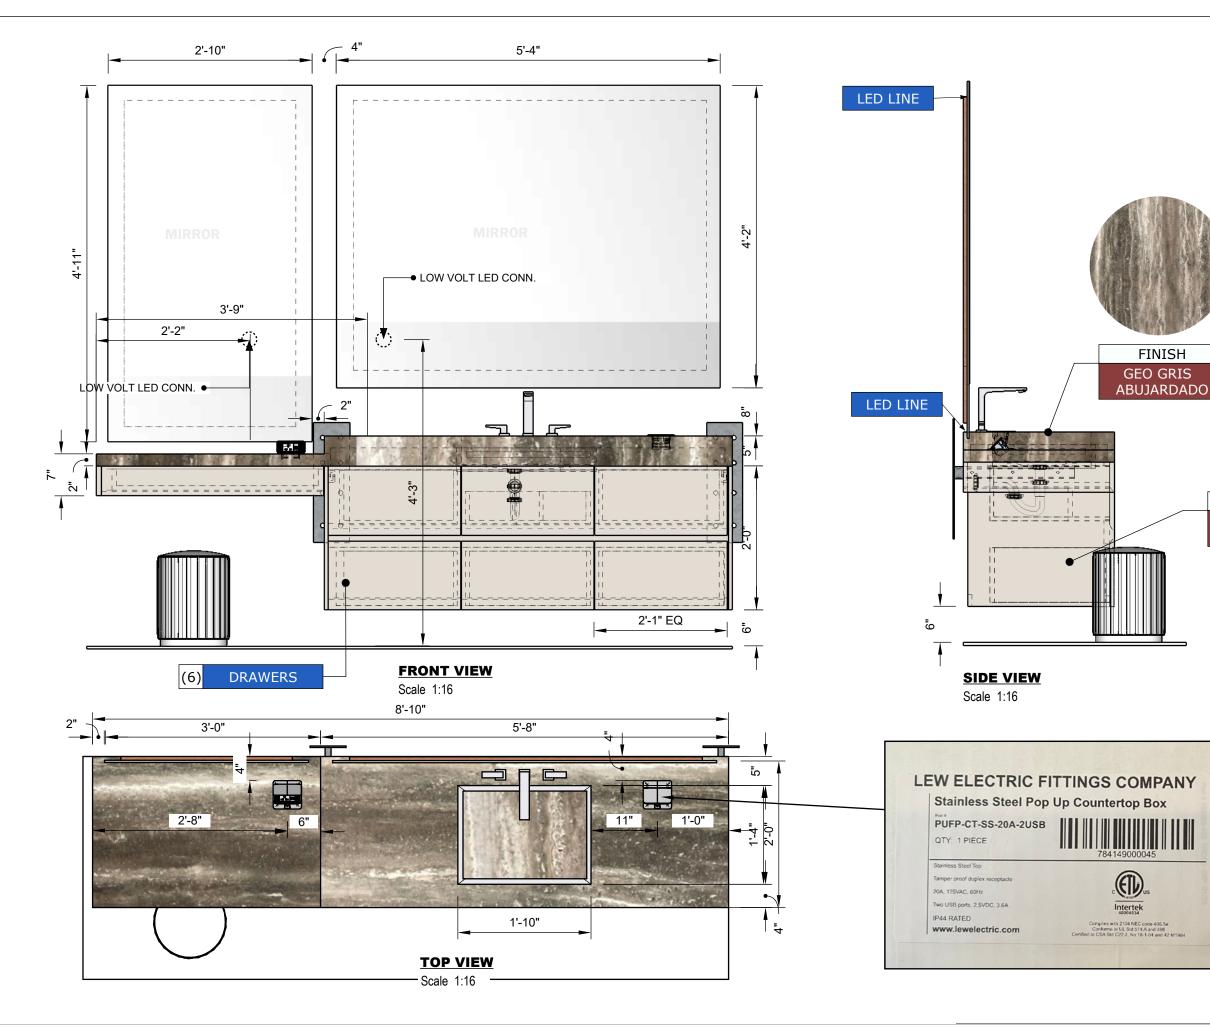

## MASTER BATHROOM VANITIES

| Sheet #  | Sheet Name                |
|----------|---------------------------|
| 00       | Cover Page                |
| Sheet A1 | HER VANITY                |
| Sheet A2 | HIS VANITY                |
| Sheet A3 | BRACKETS &<br>TOILET SINK |
| Sheet A4 | MIRROR BASE               |