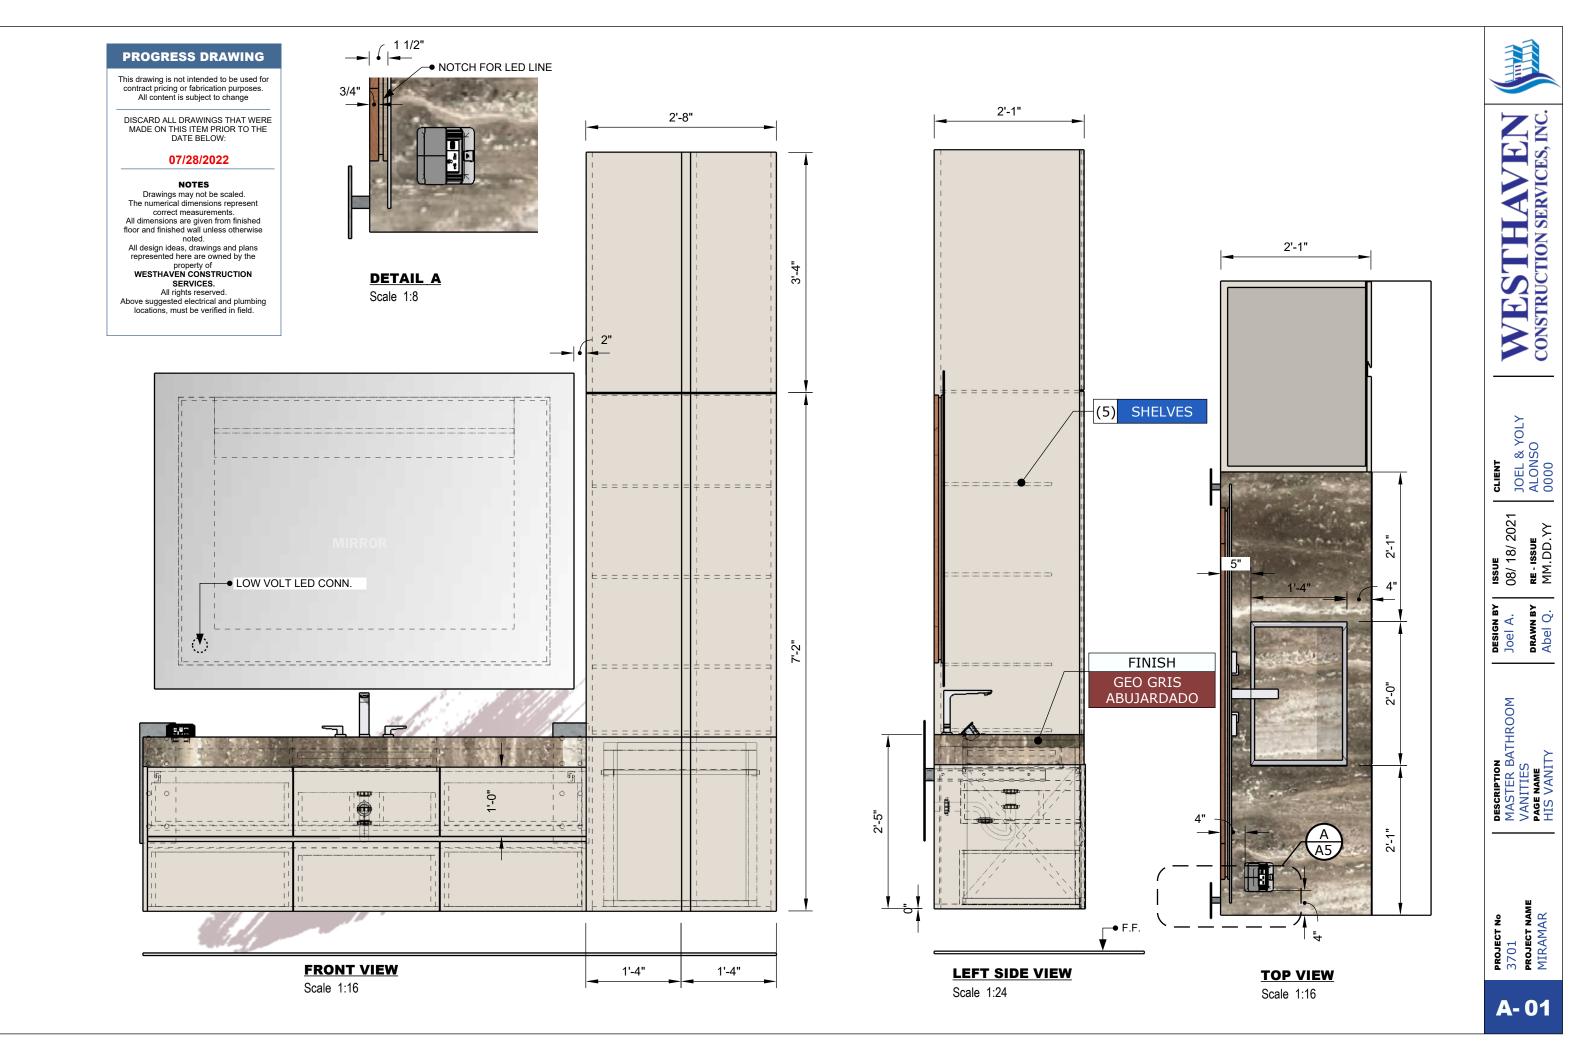

## MASTER BATHROOM VANITIES

| Sheet #  | Sheet Name                |
|----------|---------------------------|
| 00       | Cover Page                |
| Sheet A1 | HER VANITY                |
| Sheet A2 | HIS VANITY                |
| Sheet A3 | BRACKETS &<br>TOILET SINK |
| Sheet A4 | MIRROR BASE               |