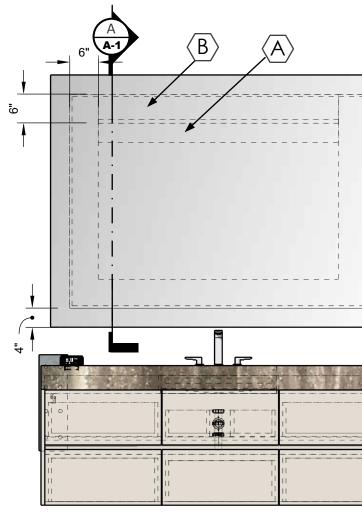

## MASTER BATHROOM VANITIES

| Sheet #  | Sheet Name                |
|----------|---------------------------|
| 00       | Cover Page                |
| Sheet A1 | HER VANITY                |
| Sheet A2 | HIS VANITY                |
| Sheet A3 | BRACKETS &<br>TOILET SINK |
| Sheet A4 | MIRROR BASE               |

MIRROR BASE SPECS

Scale 1:16

|       |                                 |     | ÷.                    |
|-------|---------------------------------|-----|-----------------------|
|       |                                 |     | ÷.                    |
|       |                                 |     | ÷.                    |
|       |                                 |     | ÷.                    |
|       |                                 |     | ÷.                    |
|       |                                 |     | 2                     |
|       |                                 |     | 1                     |
|       |                                 |     | 1                     |
|       |                                 |     | 1                     |
|       |                                 |     | 1                     |
|       | 1                               | 1   | 1                     |
|       |                                 |     | 1                     |
|       | 1                               | 1   | 1                     |
|       | 1                               | 1   | I.                    |
|       | 1                               |     |                       |
| īΙ    |                                 |     | T                     |
| 1     | 1                               | 1   | I.                    |
|       | 1                               | 1   | Т                     |
|       | 1                               | 1   | Т                     |
|       | 1                               | 1   | Т                     |
| il l  | 1                               | 1   | T.                    |
| ii l  | 1                               | 1   | I.                    |
| il l  |                                 |     | Ŧ                     |
| il l  | 1                               | 1   | T.                    |
| ii –  | 1                               | 1   | I.                    |
| ii ii | 1                               | 1   | T.                    |
| i l   | 1                               | 1   | I.                    |
| ii ii | 1                               | 1   | I.                    |
| ii ii | 1                               | 1   | T.                    |
| il l  |                                 |     | Ŧ                     |
|       | 1                               | 1   | I.                    |
|       |                                 | 1   |                       |
| 1     | 1                               | 11' |                       |
|       | 1                               | i i | i                     |
| 1     |                                 |     | T<br>T                |
|       | 1                               |     | I<br>I<br>I           |
|       | 1<br> <br> <br>                 |     | I<br>I<br>I<br>I<br>I |
|       | <br> <br> <br> <br>             |     |                       |
|       | 1<br>1<br>1<br>1<br>1           |     |                       |
|       | I<br>I<br>I<br>I<br>I<br>I      |     |                       |
|       | 1<br>1<br>1<br>1<br>1<br>1<br>1 |     |                       |
|       |                                 |     |                       |
|       |                                 |     |                       |
|       |                                 |     |                       |
|       |                                 |     |                       |
|       |                                 |     |                       |
|       |                                 |     |                       |
|       |                                 |     | Ì                     |
|       |                                 |     | Ì                     |
|       |                                 |     | Ì                     |
|       |                                 |     | Ì                     |
|       |                                 |     | Ì                     |
|       |                                 |     | Ì                     |
|       |                                 |     | Ì                     |
|       |                                 |     | Ì                     |
|       |                                 |     | Ì                     |