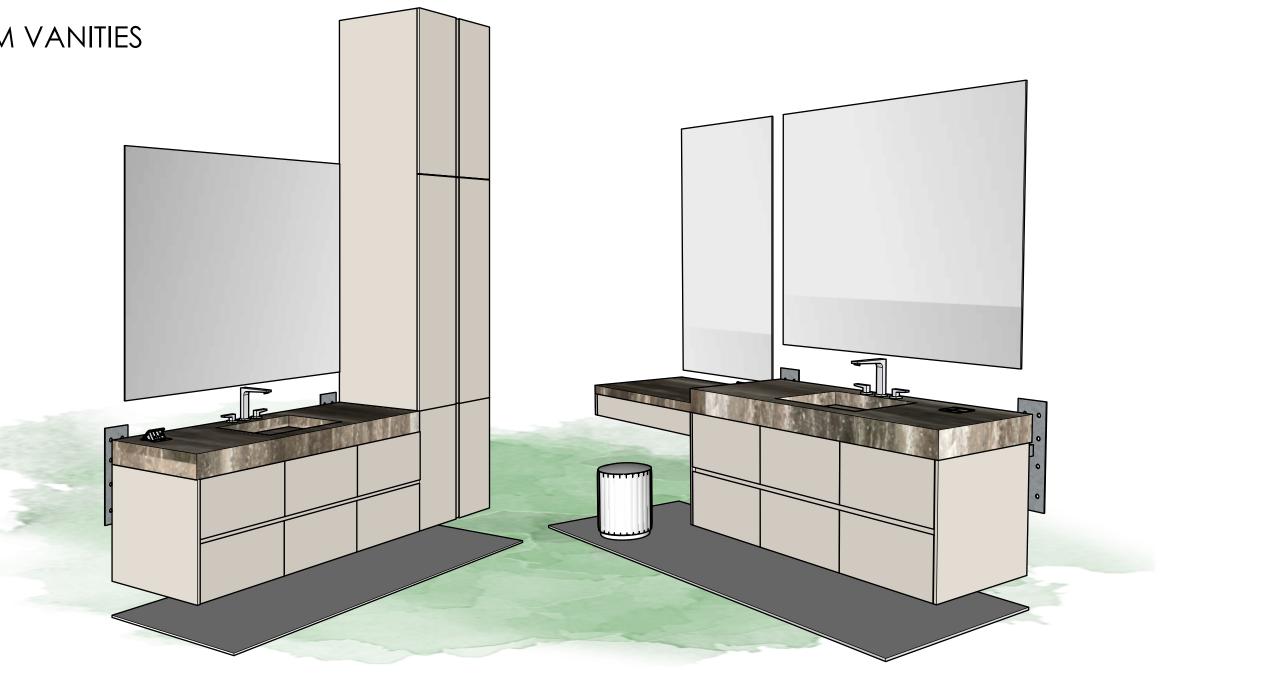

## MASTER BATHROOM VANITIES

| Sheet #  | Sheet Name                |
|----------|---------------------------|
| 00       | Cover Page                |
| Sheet A1 | HER VANITY                |
| Sheet A2 | HIS VANITY                |
| Sheet A3 | BRACKETS &<br>TOILET SINK |
| Sheet A4 | MIRROR BASE               |