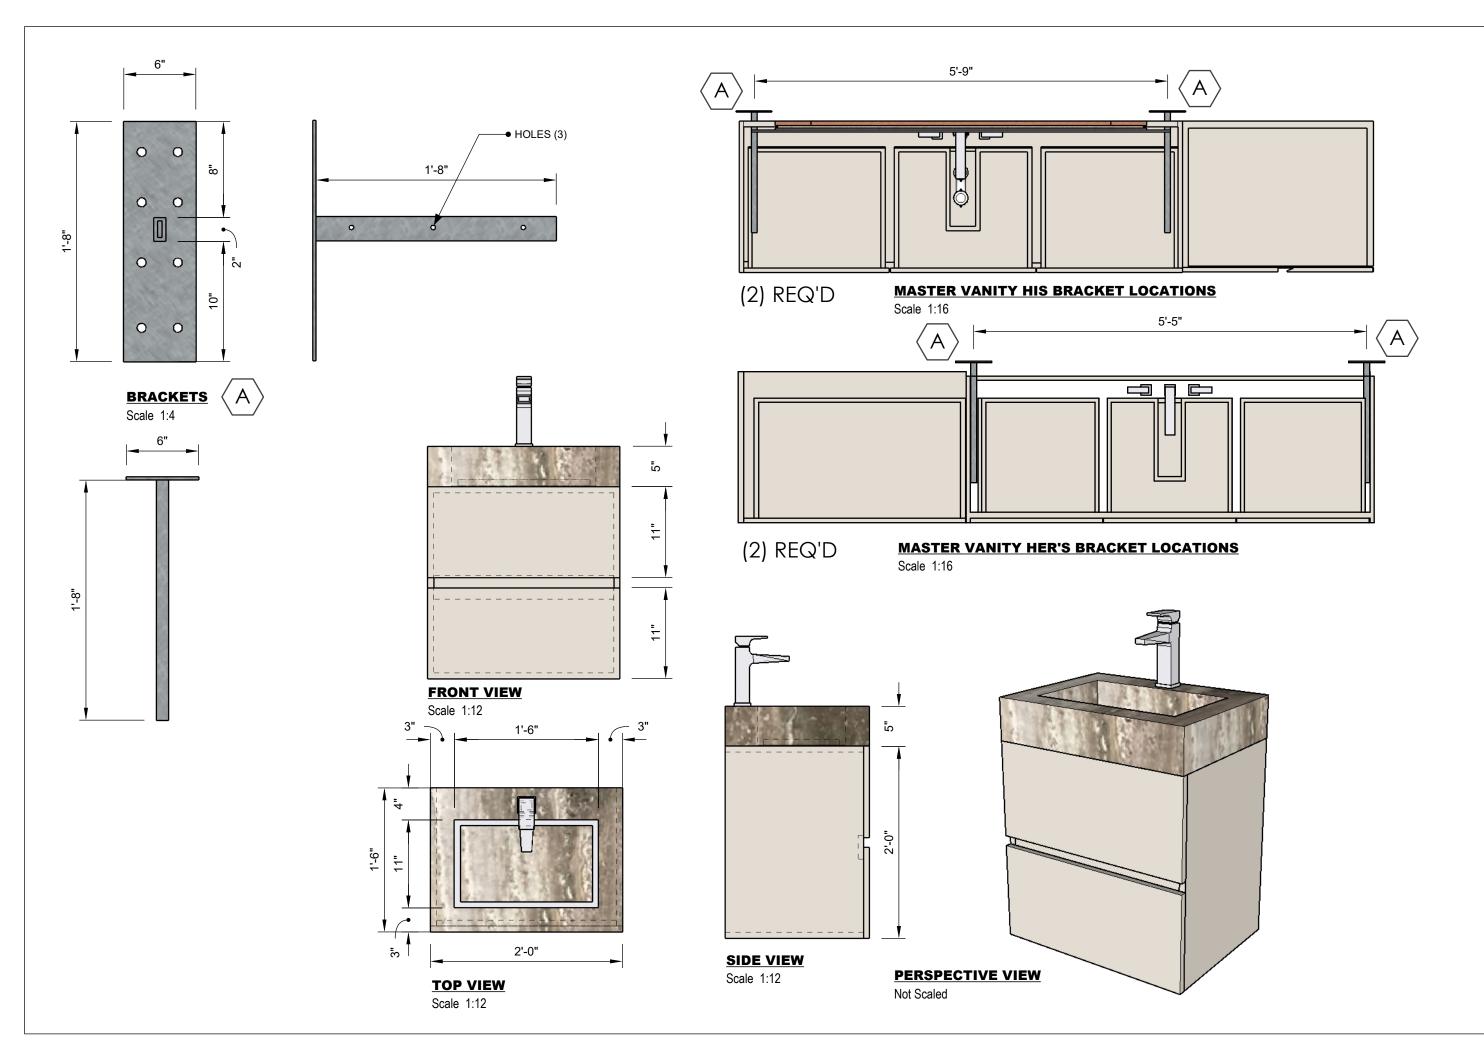

## MASTER BATHROOM VANITIES

| Sheet #  | Sheet Name                |
|----------|---------------------------|
| 00       | Cover Page                |
| Sheet A1 | HER VANITY                |
| Sheet A2 | HIS VANITY                |
| Sheet A3 | BRACKETS &<br>TOILET SINK |
| Sheet A4 | MIRROR BASE               |

OLY ALONSO

8254 NW SOUTH RIVER DRIVE, MEDLEY, FL 33166 All rights reserved.

|    | PROJECT No   | DESCRIPTION                  | DESIGN BY | ISSUE        | CLIENT |                             |       |
|----|--------------|------------------------------|-----------|--------------|--------|-----------------------------|-------|
| 4_ | 3701         | MASTER BATHROOM              | Joel A.   | 08/ 18/ 2021 |        |                             |       |
| 0  | PROJECT NAME | VANITIES<br>Page Name        | DRAWN BY  | RE - ISSUE   | ALONSO |                             | THE A |
| 2  | MIKAMAK      | <b>BRACKETS &amp; TOILET</b> | Abel Q.   | MM.DD.YY     | 0000   | CONSTRUCTION SERVICES, INC. |       |