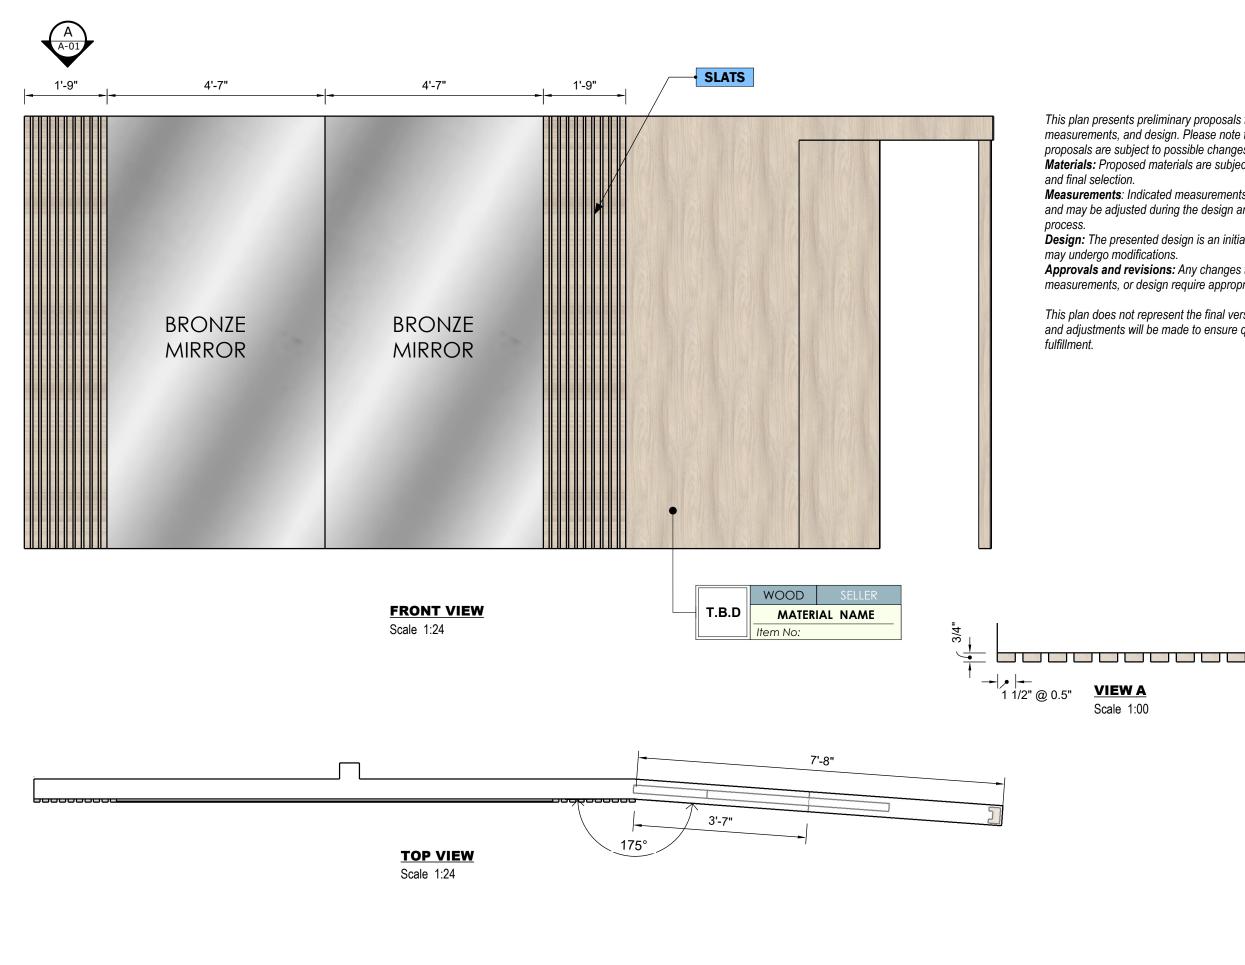

#### 03/26/2024

This drawing is not intended to be used for contract pricing or fabrication purposes. All content is subject to change

LIVING ROOM WALL PANELS

This plan presents preliminary proposals for materials, measurements, and design. Please note that these proposals are subject to possible changes. Materials: Proposed materials are subject to evaluation

Measurements: Indicated measurements are approximate and may be adjusted during the design and construction

Design: The presented design is an initial proposal and

Approvals and revisions: Any changes to materials, measurements, or design require appropriate approval.

This plan does not represent the final version of the project, and adjustments will be made to ensure quality and goal

VIEW A

Scale 1:00

NOTE Drawings may not be scaled. The numerical dimensions represent correct measurements. (If not indicated, the precision of the dimensions by default is to 1")