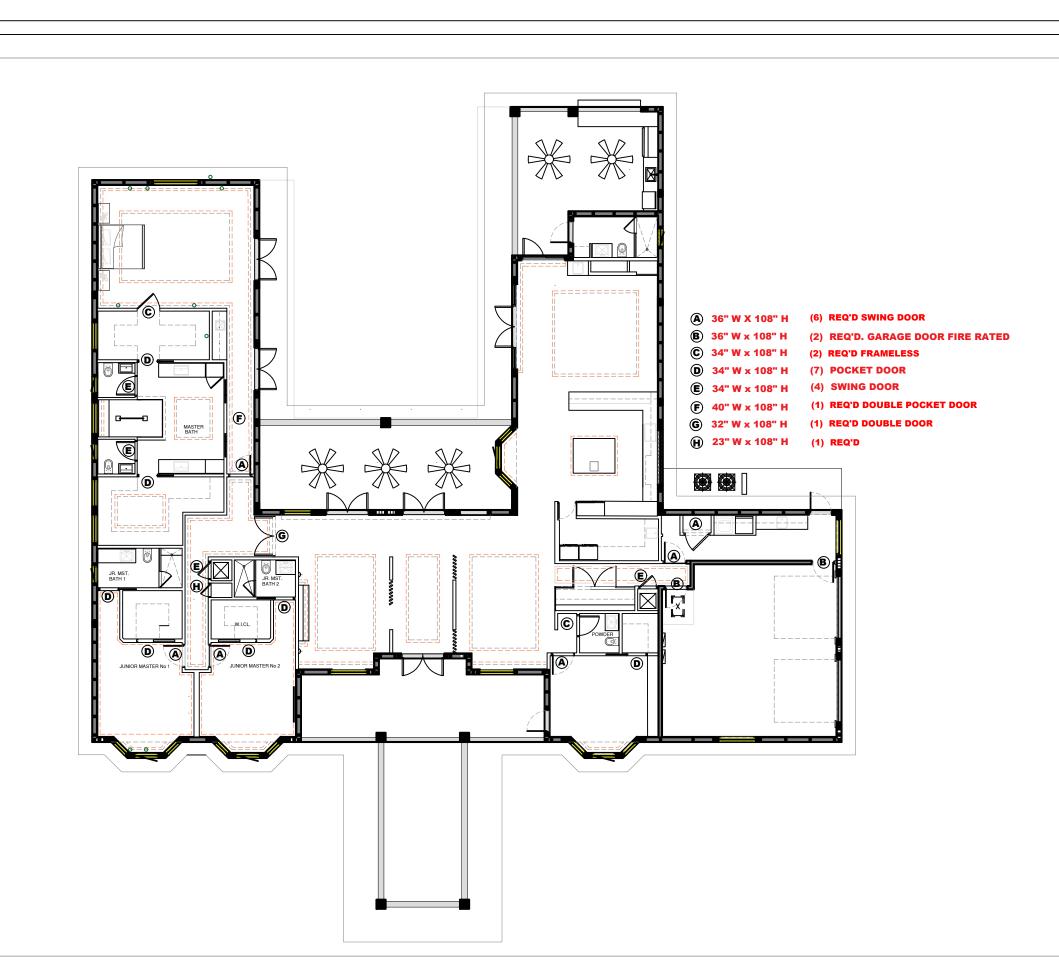

## NOTES

Drawings may not be scaled.

The numerical dimensions represent correct measurements.

All dimensions are given from finished floor and

All dimensions are given from insined note and finished wall unless otherwise noted.

All design ideas, drawings and plans represented here are owned by the property of WESTHAVEN CONSTRUCTION SERVICES.

All rights reserved.

Above suggested electrical and plumbing locations, must be verified in field.