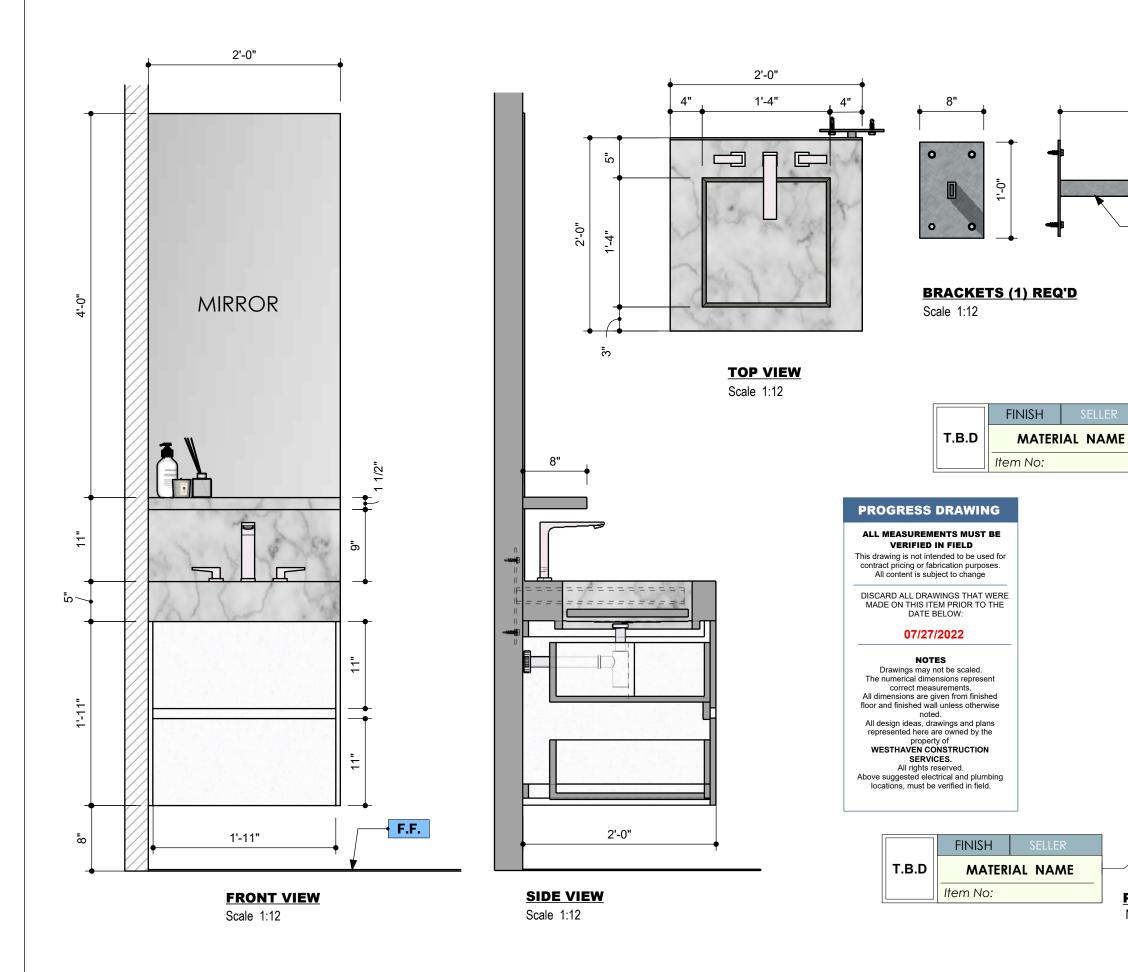

| CONTINUUM SOUTH       | J. ALONSO                 | 04/21/2022                    | JOHN NELS                           |
| NOTES   The drawings included in presentations may not be scaled.   The numerical dimensions represent correct measurements.   All dimensions are given from finished floor and finished wall unless otherwise noted.   All design ideas, drawings and plans represented here are owned by the property of WESTHAVEN CONSTRUCTION SERVICES.   Above suggested electrical and plumbing locations, must be verified in field. | PAGE NAME<br>LOCATION | DRAWING BY<br>A. QUINTERO | <b>MODIFIED</b><br>07/27/2022 | <b>ADDRESS</b><br>0000<br>Fl, 33000 |







**PERSPECTIVE VIEW** 

Not Scaled

1'-9"