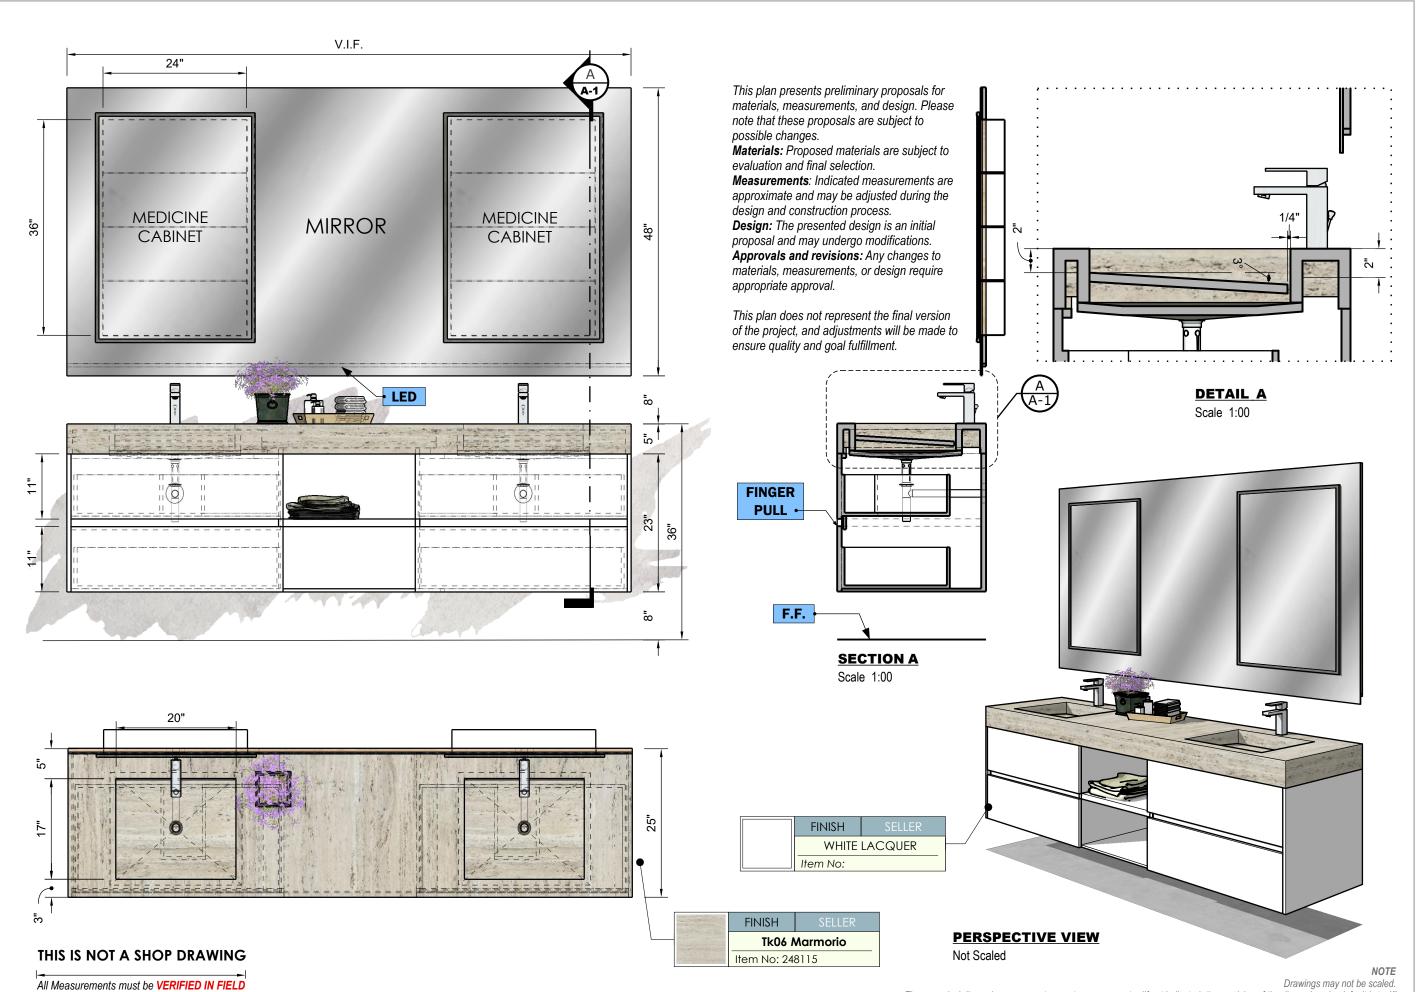

WESTHAVEN

8254 South River Dr Medley, Fl 33166 Ph. 305 556 1416 www.westhavencn.com

PROGRESS DRAWING

**CONTACT DESIGN TEAM** 

## **BASE VERSION**

SUBJECT TO REVISIONS

sue 2/ 20/ 2023 e-issue

LIENT NAM

0000 FI, 33000 DESIGN BY | OV

3603 ICON

J. Alonso

## **DESIGN CONCEPT**

ALL MEASUREMENTS MUST BE VERIFIED IN FIELD

DISCARD ALL DRAWINGS THAT WERE MADE ON THIS ITEM PRIOR TO THE DATE BELOW:

## 05/3/2024

This drawing is not intended to be used for contract pricing or fabrication purposes.

All content is subject to change

\_ \_

A - UI

MASTER VANITY

The numerical dimensions represent correct measurements. (If not indicated, the precision of the dimensions by default is to 1")

All design ideas, drawings and plans represented here are owned by the property of **WESTHAVEN CONSTRUCTION SERVICES, INC.** All rights reserved. Above suggested electrical and plumbing locations, must be verified in field.