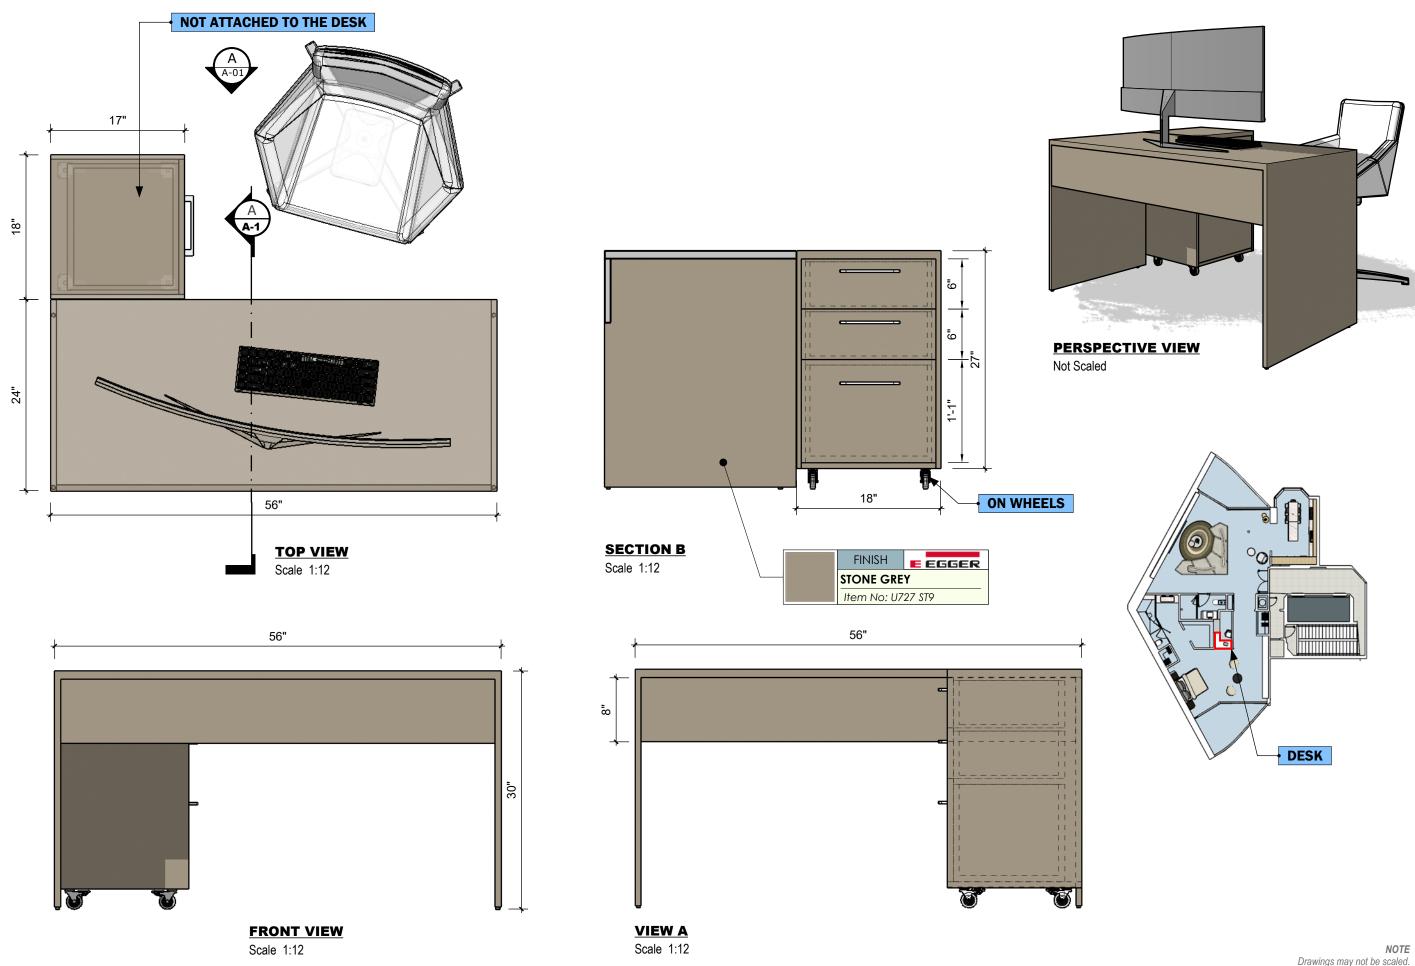

### **DESIGN CONCEPT**

**3906 PORTOFINO** 0000 FI, 33000

#### 08/22/2023

This drawing is not intended to be used for contract pricing or fabrication purposes.

All content is subject to change

MASTER BED. OFFICE

The numerical dimensions represent correct measurements. (If not indicated, the precision of the dimensions by default is to 1")