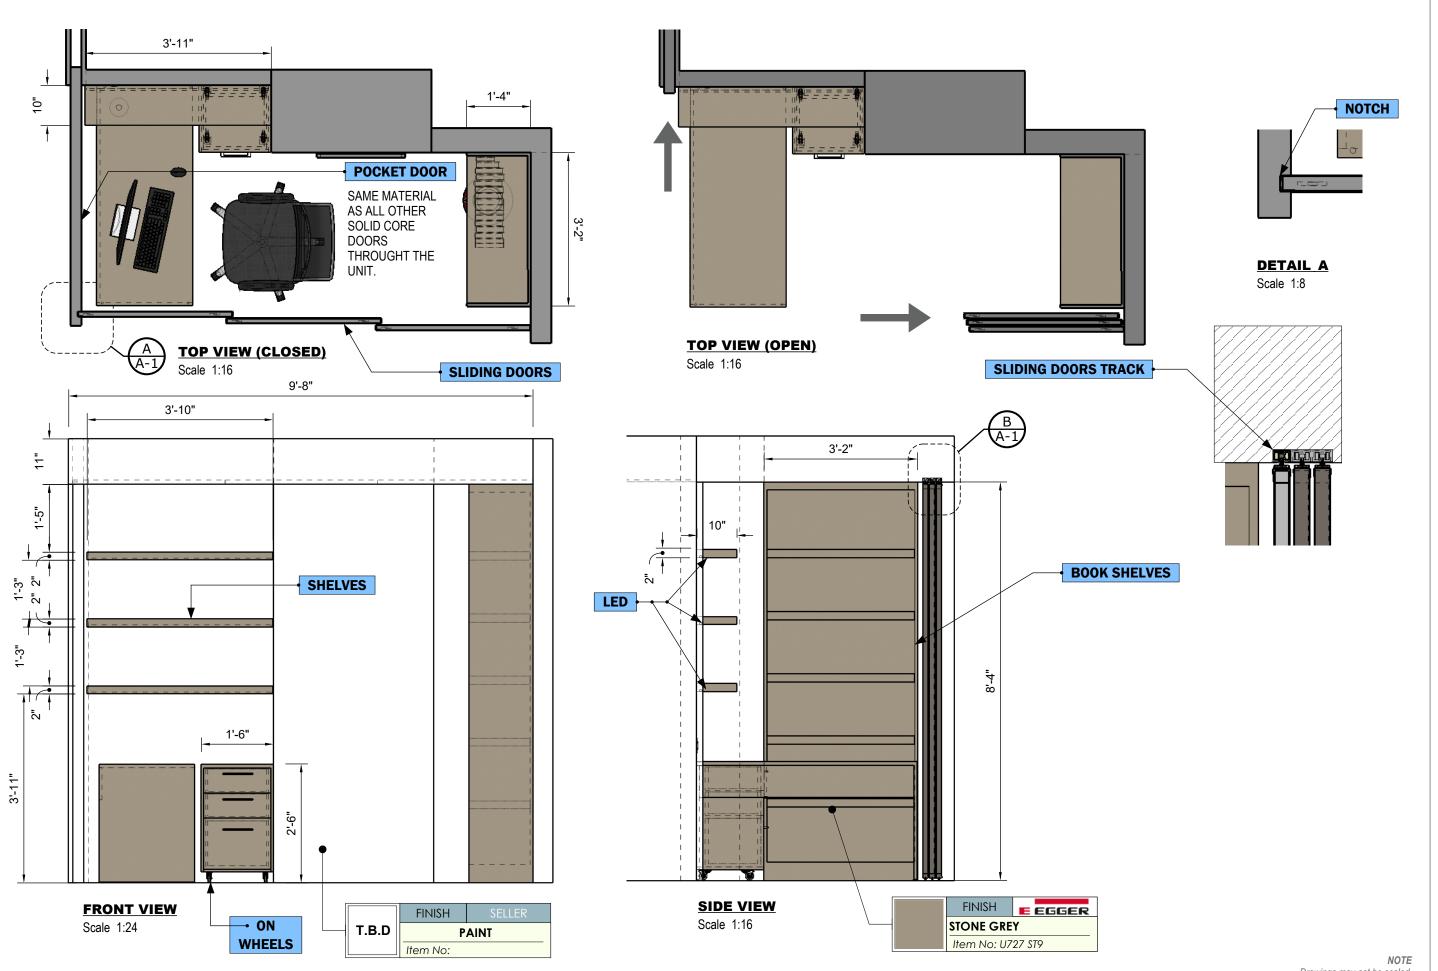

### **DESIGN CONCEPT**

**3906 PORTOFINO** 0000 FI, 33000

#### 08/22/2023

This drawing is not intended to be used for contract pricing or fabrication purposes.

All content is subject to change

MASTER BED. OFFICE

The numerical dimensions represent correct measurements. (If not indicated, the precision of the dimensions by default is to 1")