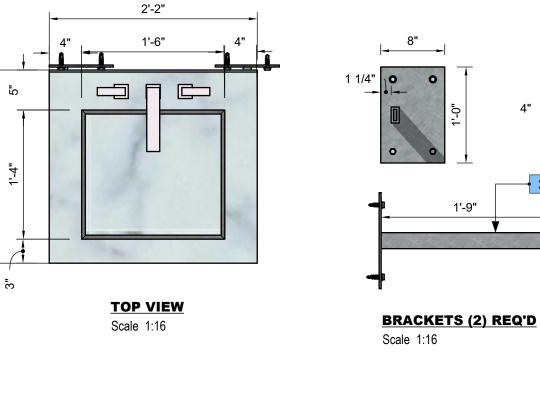

WESTHAVEN CONSTRUCTION
SERVICES.
All rights reserved.
Above suggested electrical and plumbing locations, must be verified in field.

3'-0"

-∞

2'-2"

MIRROR

2'-1"

3'-9"

5

Scale 1:16

8"

2'-0"

2'-0"

5

F.F.

8"

1" x 2" BAR