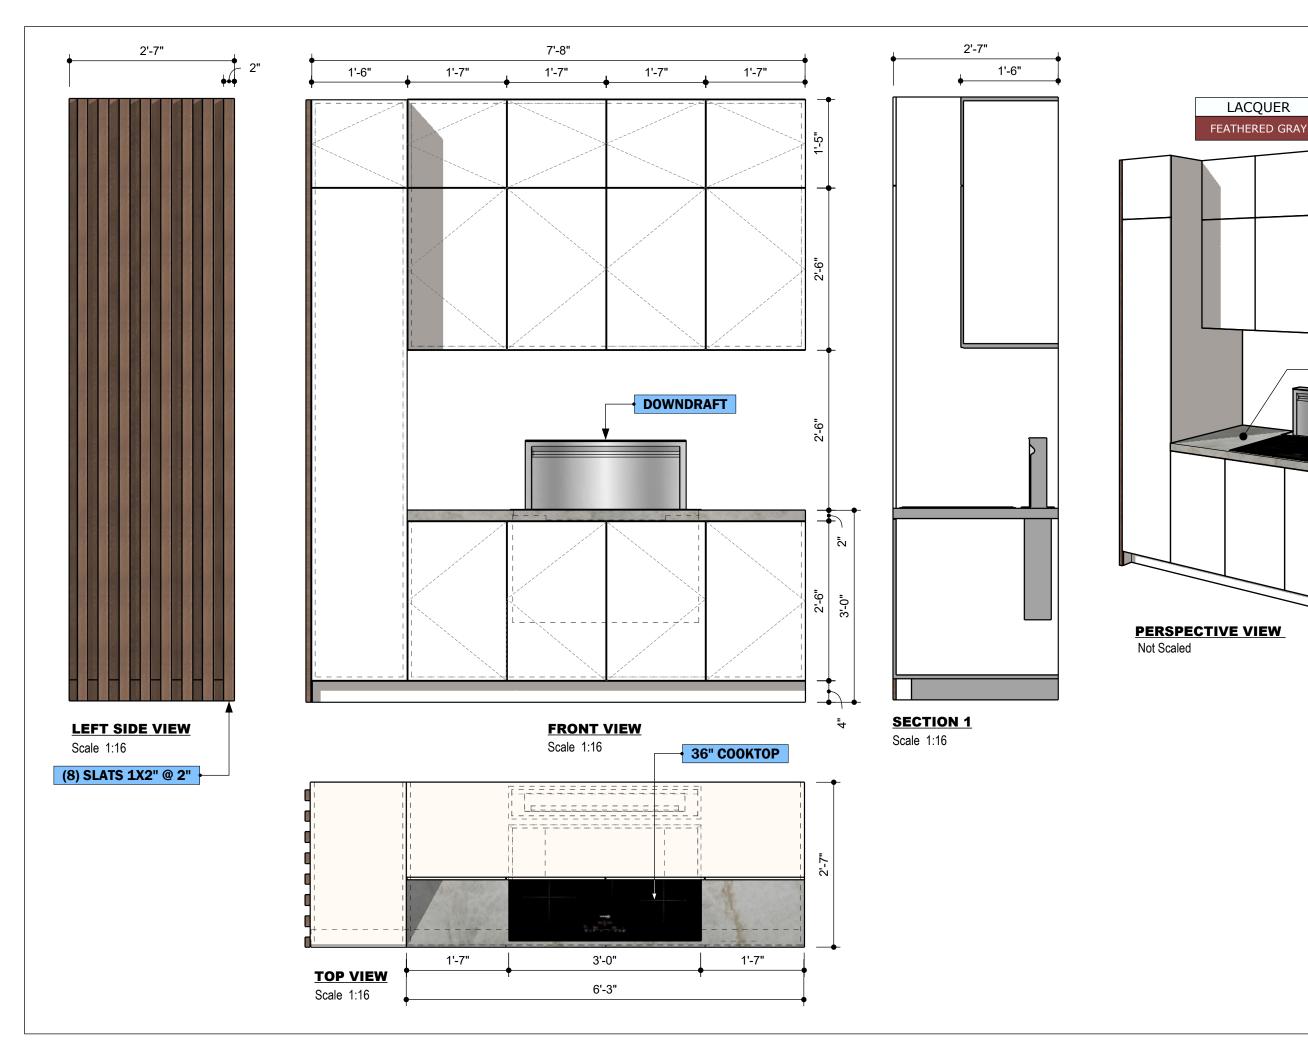

# **PROGRESS DRAWING**

QUARTZITE TAJ MAHAL

LACQUER

#### 09/21/2021

**NOTES**Drawings may not be scaled.
The numerical dimensions represent correct measurements.
All dimensions are given from finished floor and finished wall unless otherwise noted.

All design ideas, drawings and plans represented here are owned by the property of WESTHAVEN CONSTRUCTION