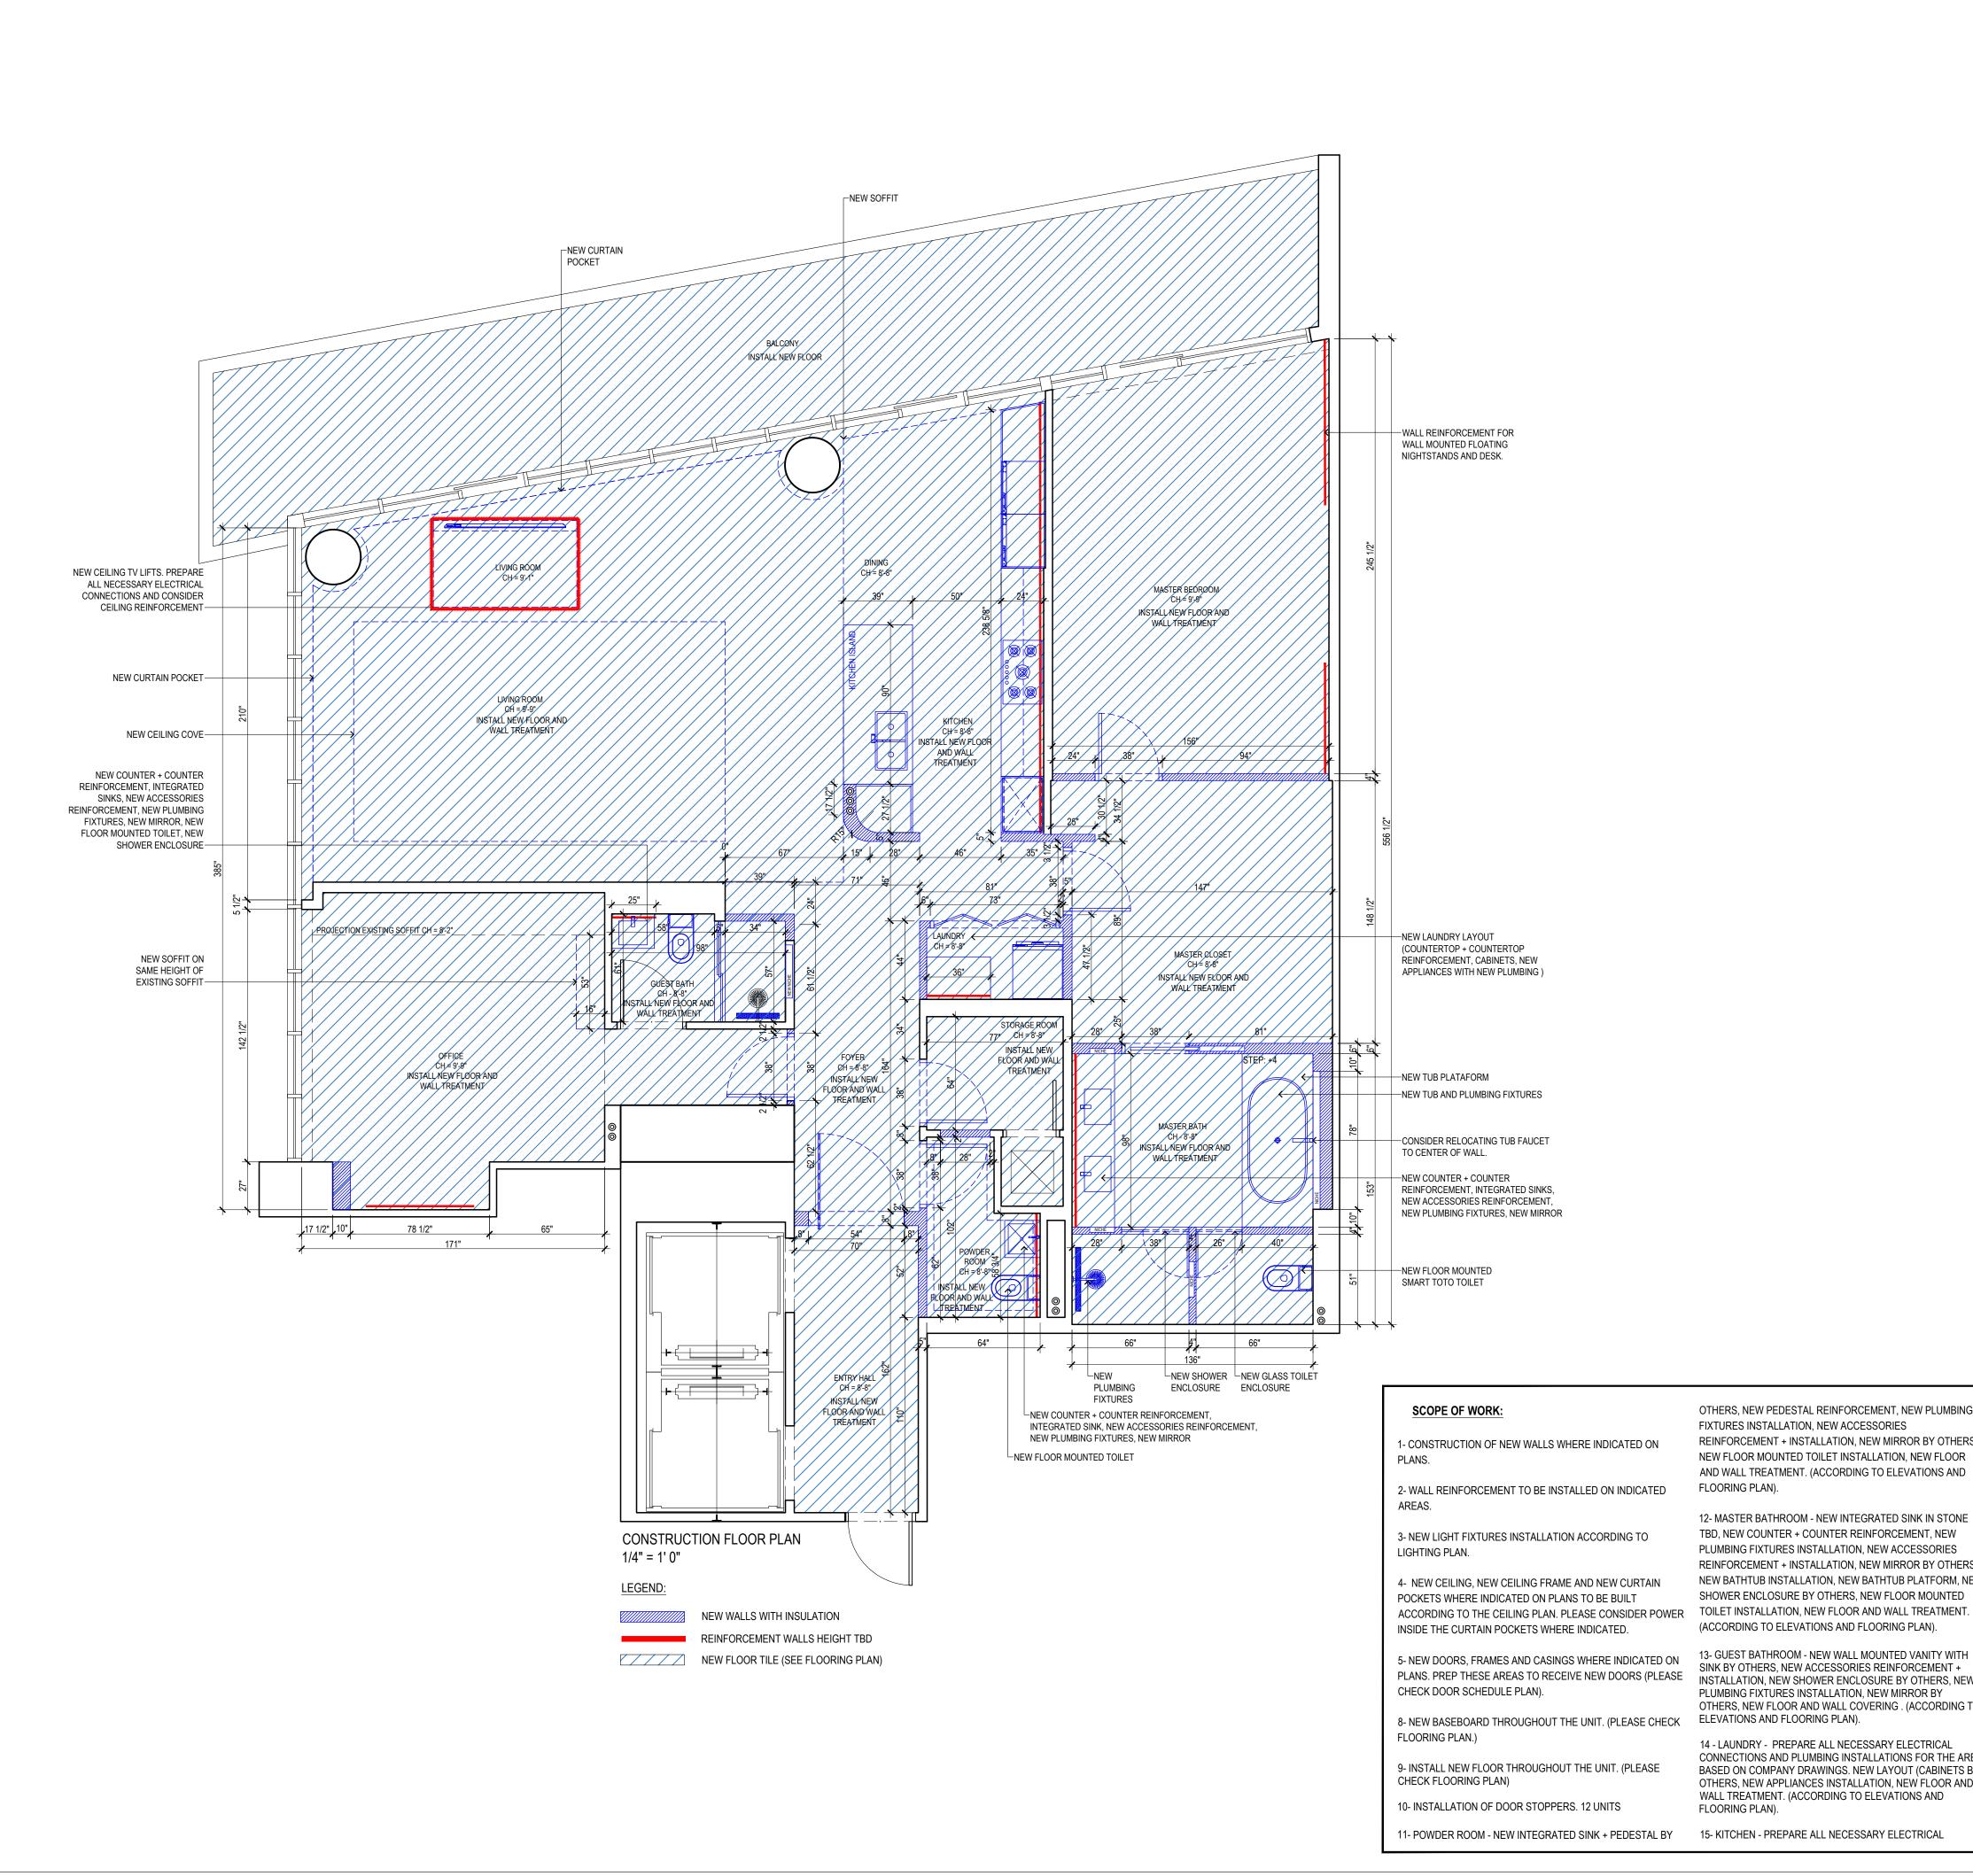

REV: DESCRIPTION: ANDRE'S TEAM 09/15/2023 R00 ORIGINAL DRAWING ANDRE'S TEAM 09/22/2023 R01 OVERALL UPDATES

DRAWING TITLE: CONSTRUCTION FLOOR

DRAWN BY:

OTHERS, NEW PEDESTAL REINFORCEMENT, NEW PLUMBING

REINFORCEMENT + INSTALLATION, NEW MIRROR BY OTHERS,

NEW FLOOR MOUNTED TOILET INSTALLATION, NEW FLOOR

AND WALL TREATMENT. (ACCORDING TO ELEVATIONS AND

12- MASTER BATHROOM - NEW INTEGRATED SINK IN STONE

NEW BATHTUB INSTALLATION, NEW BATHTUB PLATFORM, NEW PLAN.

INSTALLATION, NEW SHOWER ENCLOSURE BY OTHERS, NEW CEILING FINISH PLAN.

BASED ON COMPANY DRAWINGS. NEW LAYOUT (CABINETS BY PLEASE SEE DOOR SCHEDULE.

TBD, NEW COUNTER + COUNTER REINFORCEMENT, NEW

PLUMBING FIXTURES INSTALLATION, NEW ACCESSORIES

SHOWER ENCLOSURE BY OTHERS, NEW FLOOR MOUNTED

13- GUEST BATHROOM - NEW WALL MOUNTED VANITY WITH

SINK BY OTHERS, NEW ACCESSORIES REINFORCEMENT +

(ACCORDING TO ELEVATIONS AND FLOORING PLAN).

PLUMBING FIXTURES INSTALLATION, NEW MIRROR BY

14 - LAUNDRY - PREPARE ALL NECESSARY ELECTRICAL

OTHERS, NEW APPLIANCES INSTALLATION, NEW FLOOR AND WALL TREATMENT. (ACCORDING TO ELEVATIONS AND

ELEVATIONS AND FLOORING PLAN).

FLOORING PLAN).

FIXTURES INSTALLATION, NEW ACCESSORIES

FLOORING PLAN).

CONNECTIONS AND PLUMBING INSTALLATIONS FOR THE

TREATMENT. NEW DROP CEILING. (ACCORDING TO

ELEVATIONS AND FLOORING PLAN).

ACCORDING TO WALL FINISH PLAN.

COMMON AREAS).

INCLUDE CABINETS

REINFORCEMENT + INSTALLATION, NEW MIRROR BY OTHERS, 17- ADDITION OF OUTLETS ACCORDING TO PROPOSED OUTLET

OTHERS, NEW FLOOR AND WALL COVERING . (ACCORDING TO 20- PREPARE WALLS TO HAVE WALLPAPER INSTALLED

CONNECTIONS AND PLUMBING INSTALLATIONS FOR THE AREA 21- MAIN ENTRANCE DOOR TO BE REPLACED BY OTHERS.

KITCHEN AREA BASED ON KITCHEN COMPANY DRAWINGS.

NEW KITCHEN LAYOUT (COUNTERTOP & BACKSLASH & ISLAND

IN STONE TBD FABRICATION AND INSTALLATION, CABINETS,

REINFORCEMENT, NEW APPLIANCES, NEW FLOOR AND WALL

16- HANDLING MATERIAL FROM CURBSIDE TO THE APARTMENT

18- LED STRIP PROVIDED BY OTHERS TO BE INSTALLED ON

MILLWORK BY GC ACCORDING TO LIGHTING PLAN.

22- PROVIDE AND INSTALL LINEAR A/C DIFFUSERS

THROUGHOUT THE UNIT. (FRAMELESS DIFFUSERS ON

19- ALL WALLS AND CEILING TO BE PAINTED TO MATCH

APPROVED COLOR SAMPLES ACCORDING TO WALL AND

ANDRE'S TEAM

SCALE: 1/4" = 1'-0"

SHEET NO:

October 11, 2023

PROJECT NO:

DATE: