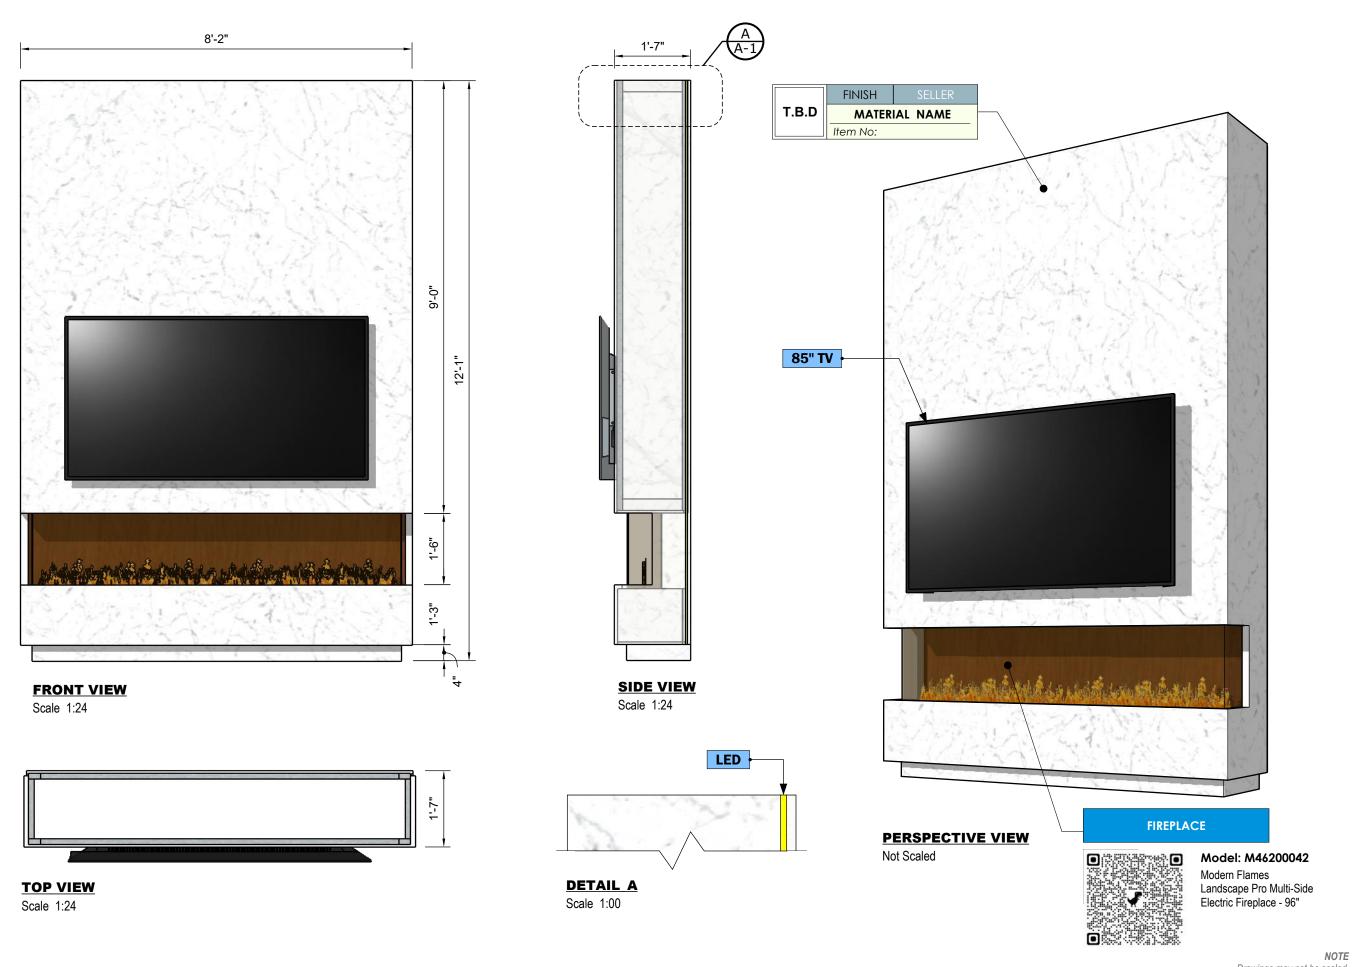

WESTHAVEN CONSTRUCTION SERVICES, INC.

> 8254 South River Dr Medley, FI 33166 Ph. 305 556 1416 www.westhavencn.com

PROGRESS DRAWING

**CONTACT DESIGN TEAM** 

MIRAMAR

3301

0000 FI, 33000 DESIGN BY

## **DESIGN CONCEPT**

ALL MEASUREMENTS MUST BE **VERIFIED IN FIELD** 

DISCARD ALL DRAWINGS THAT WERE MADE ON THIS ITEM PRIOR TO THE DATE BELOW:

## 06/29/2023

This drawing is not intended to be used for contract pricing or fabrication purposes. All content is subject to change

FIREPLACE

Drawings may not be scaled. The numerical dimensions represent correct measurements. (If not indicated, the precision of the dimensions by default is to 1")