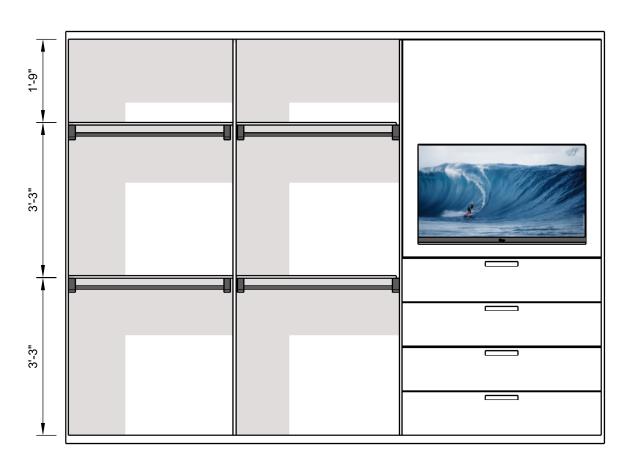

DRAWING





DRAWN BY DESIGN BY
A.Q. J.A.
DESCRIPTION
BEDROOM No 2 CLOSET



## **FRONT VIEW**

Scale 1:24





# **FOR APPROVAL**

This drawing is not intended to be used for contract pricing or fabrication purposes.

All content is subject to change

PROGRESS DRAWING

DISCARD ALL DRAWINGS THAT WERE MADE ON THIS ITEM PRIOR TO THE DATE BELOW:

## 03/24/2023

### NOTES

Drawings may not be scaled.
The numerical dimensions represent correct measurements.
All dimensions are given from finished floor and finished wall unless otherwise noted.

All design ideas, drawings and plans represented here are owned by the property of WESTHAVEN CONSTRUCTION

SERVICES.
All rights reserved.
Above suggested electrical and plumbing locations, must be verified in field.

## **SIDE VIEW**

2'-3"

Scale 1:24



## **FRONT VIEW (INTERIOR)**

Scale 1:24