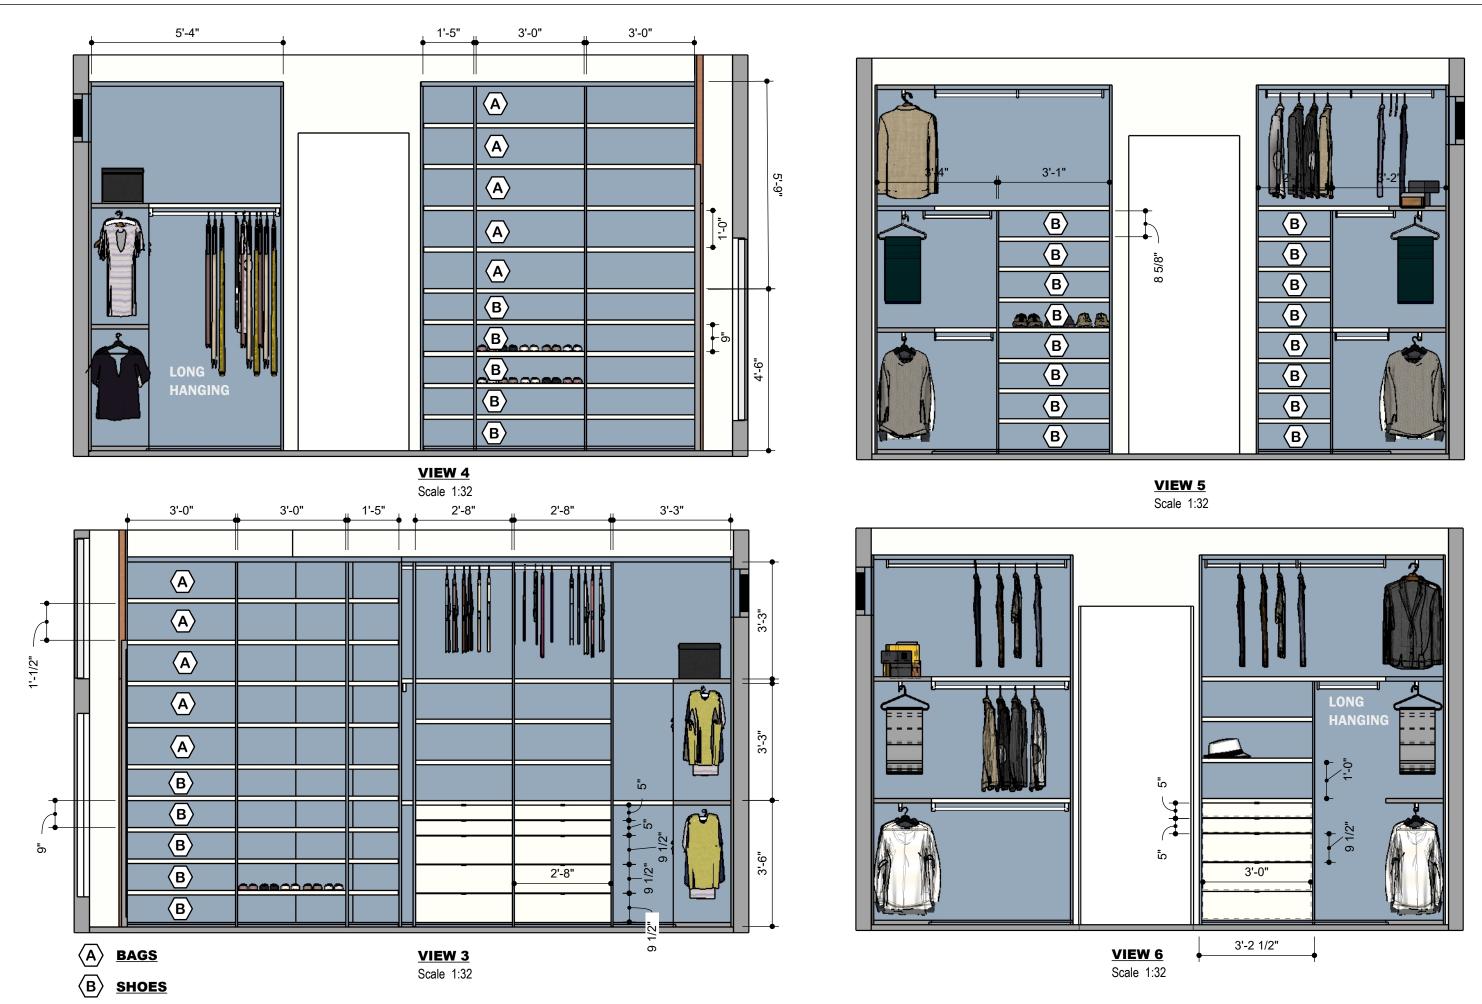

**DRAWERS** 

3'-6"

<u>VIEW 1</u>

Scale 1:32

WESTHAVEN CONSTRUCTION SERVICES, INC.

JOEL & YOLY ALONSO 0000

**issue** 03/ 24/ 2022 RE - ISSUE MM.DD.YY

DESIGN BY
JOEL A.
DRAWN BY
Abel Q.

DESCRIPTION
MASTER CLOSETS
PAGE NAME
ELEVATIONS 2

PROJECT No 3701 PROJECT NAME MIRAMAR

A- 03

## VIEW 3

VIEW 4

This drawing is not intended to be used for contract pricing or fabrication purposes.

All content is subject to change

DISCARD ALL DRAWINGS THAT WERE MADE ON THIS ITEM PRIOR TO THE DATE BELOW: