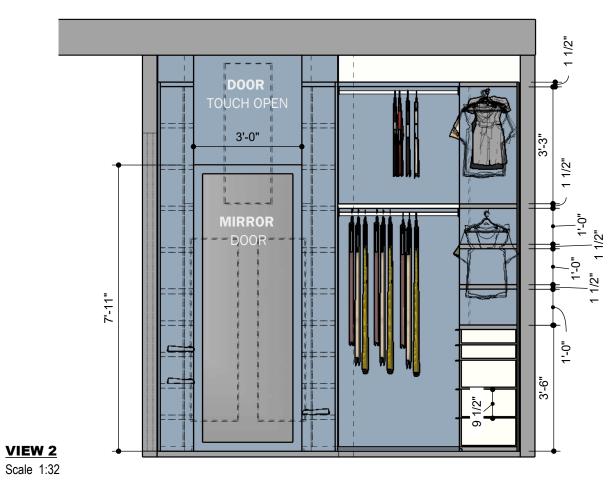

**DRAWERS** 

3'-6"

<u>VIEW 1</u>

Scale 1:32

WESTHAVEN CONSTRUCTION SERVICES, INC.

JOEL & YOLY ALONSO 0000

**issue** 03/ 24/ 2022 RE - ISSUE MM.DD.YY

DESIGN BY
JOEL A.
DRAWN BY
Abel Q.

DESCRIPTION
MASTER CLOSETS
PAGE NAME
ELEVATIONS 2

PROJECT No 3701 PROJECT NAME MIRAMAR

A- 03