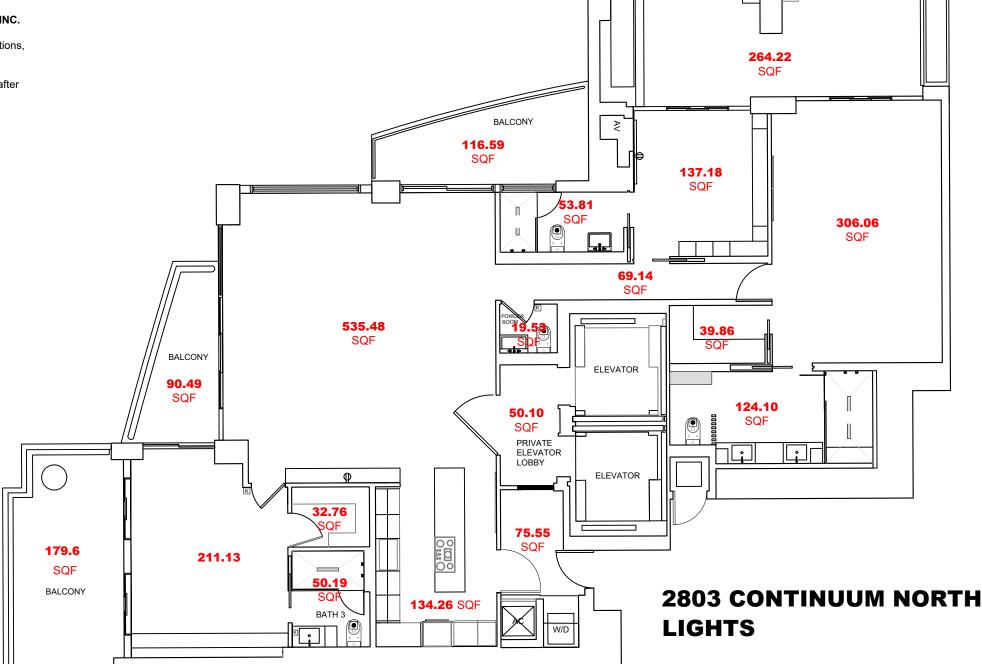

## NOTES

Drawing may not be scaled.

The numerical dimensions represent correct measurements.

All dimensions are given from finished floor and finished wall unless otherwise noted.

All design ideas, drawings, and plans represented here are owned by the property of

## WESTHAVEN CONSTRUCTION SERVICES INC.

All rights reserved.

Above suggested electrical and plumbing locations, must be verified in field.

All these ideas are based on the existing conditions in the apartment and to be verified after demolition.

## CLIENT APPROVED / ACCEPT.

**ADDRES** CLIENT R.

PROJECT NAME PROJECT 2803

DRAWN BY
Abel Q.
DESIGN BY
Joel A.
DESCRIPTION
AREAS

**A-01**