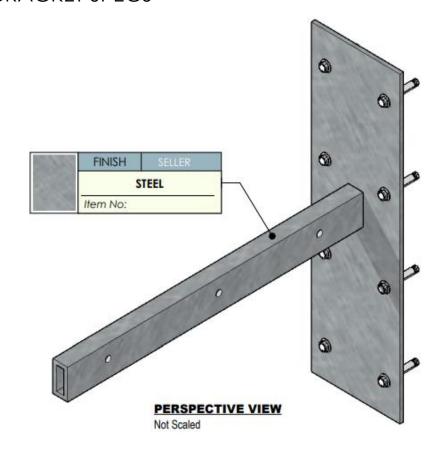

|



# BRACKET SPECS





# **BRACKETS LOCATION**





8254 South River Dr Medley, Fl 33166 Ph. 305 556 1416 wwwesthavencn.com

PROGRESS DRAWING
FOR APPROVAL



CONTACT DESIGN TEAM

issue 01/15/2024 RE-ISSUE 01/25/2024

> MARTINEZ E name

**CONTINUUM SOUTH** 

**3401 CC** 0000 FI, 33000

E. MARTIN

J. Alons
DRAWN

### DESIGN CONCEPT

ALL MEASUREMENTS MUST BE VERIFIED IN FIELD

DISCARD ALL DRAWINGS THAT WERE MADE ON THIS ITEM PRIOR TO THE DATE BELOW:

#### 01/25/2024

This drawing is not intended to be used for contract pricing or fabrication purposes.

All content is subject to change

**D-02** 

ENTERTAINMENT CENTER