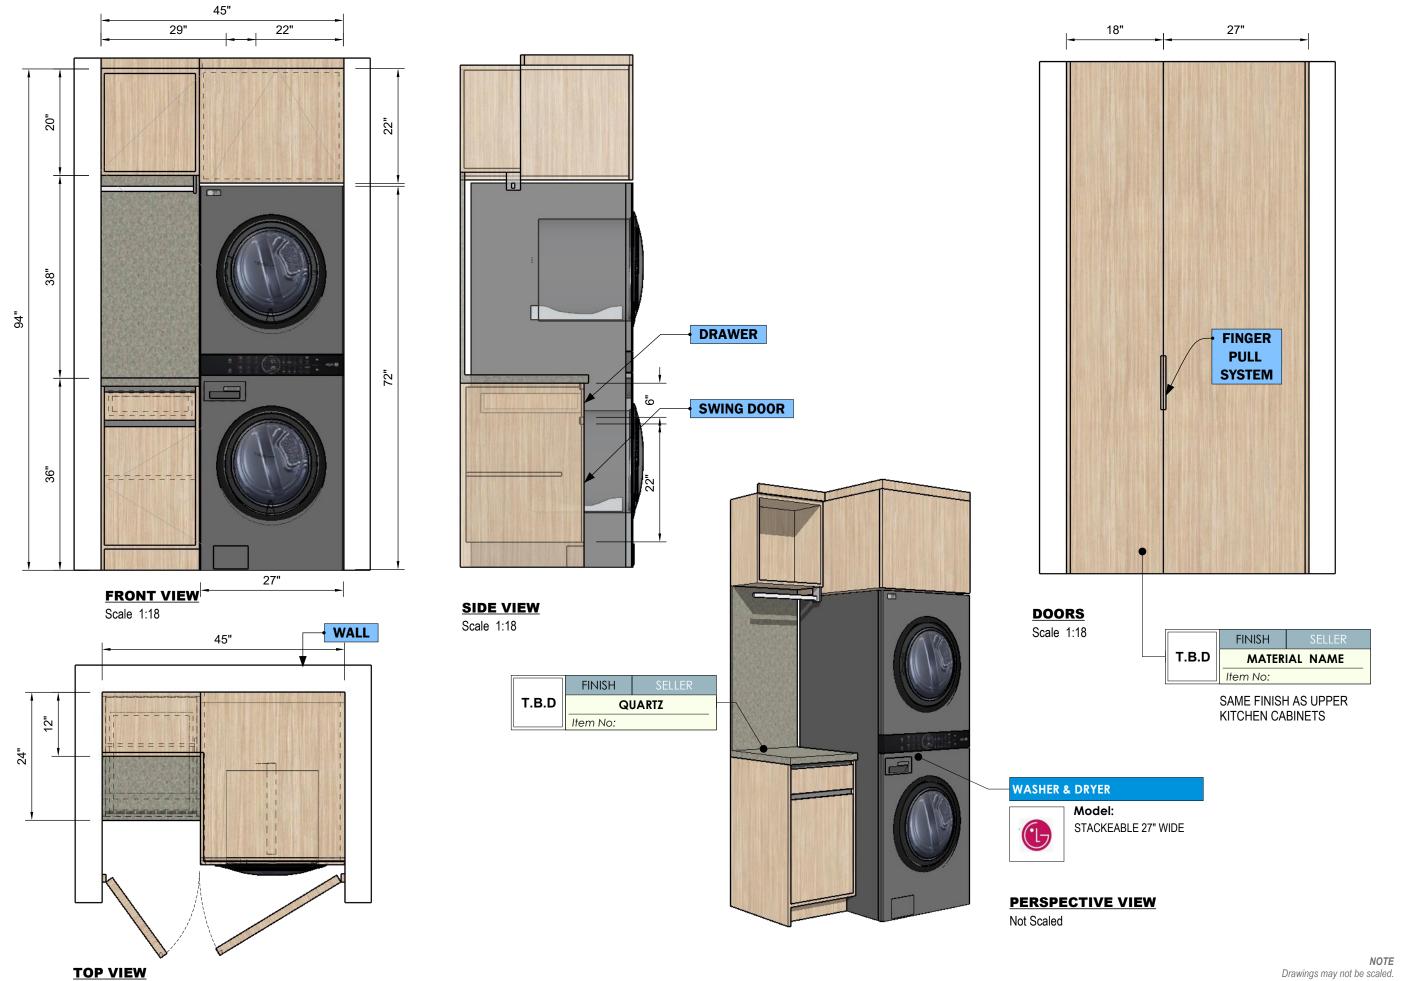

8254 South River Dr Medley, FI 33166 Ph. 305 556 1416

PROGRESS DRAWING



**CONTACT DESIGN TEAM** 

OWNER J&Y ALONSO

## DESIGN CONCEPT

## ALL MEASUREMENTS MUST BE VERIFIED IN FIELD

DISCARD ALL DRAWINGS THAT WERE MADE ON THIS ITEM PRIOR TO THE DATE BELOW:

## 11/22/2023

This drawing is not intended to be used for contract pricing or fabrication purposes.

All content is subject to change

**COVER PAGE** 

LAUNDRY CABINETS



Scale 1:18

**WESTHAVEN** 

8254 South River Dr Medley, FI 33166 Ph. 305 556 1416 www.westhavencn.com

**PROGRESS DRAWING** 



**CONTACT DESIGN TEAM** 

0000 FI, 33000

6497 HIALEAH

## **DESIGN CONCEPT**

ALL MEASUREMENTS MUST BE **VERIFIED IN FIELD** 

DISCARD ALL DRAWINGS THAT WERE MADE ON THIS ITEM PRIOR TO THE DATE BELOW:

11/22/2023

This drawing is not intended to be used for contract pricing or fabrication purposes. All content is subject to change

LAUNDRY **CABINETS**