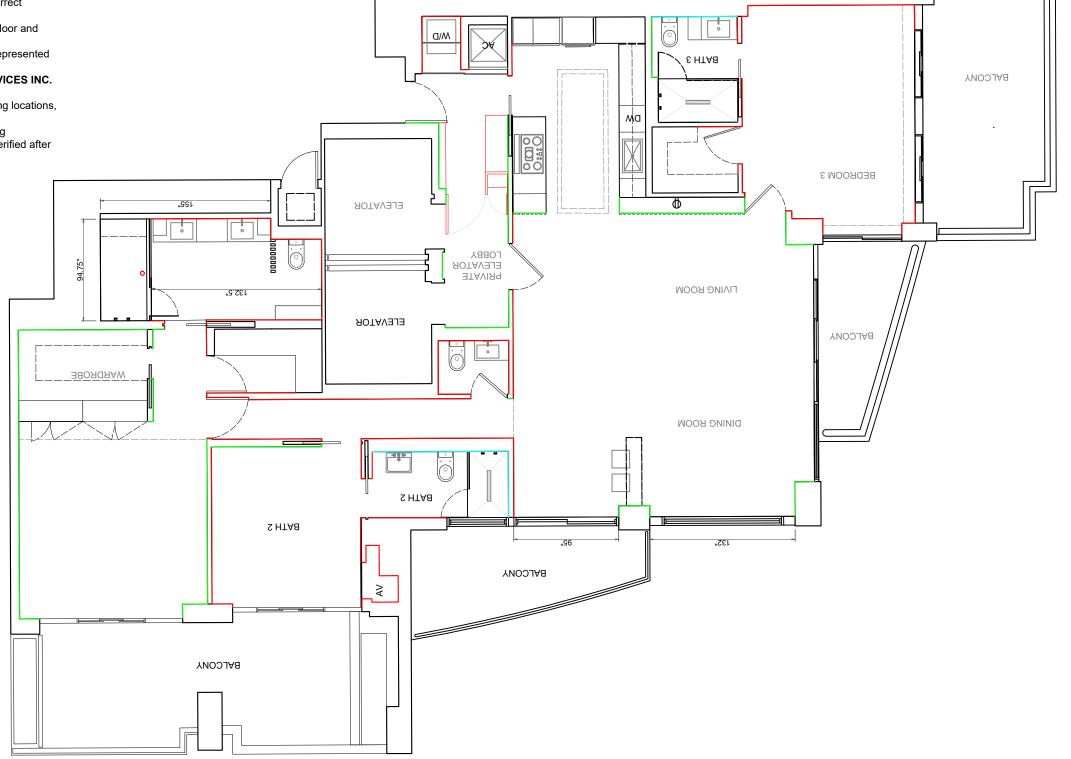

Drawing may not be scaled.

The numerical dimensions represent correct measurements.

All dimensions are given from finished floor and finished wall unless otherwise noted.

All design ideas, drawings, and plans represented here are owned by the property of

## WESTHAVEN CONSTRUCTION SERVICES INC.

All rights reserved.

Above suggested electrical and plumbing locations, must be verified in field.

All these ideas are based on the existing conditions in the apartment and to be verified after demolition.