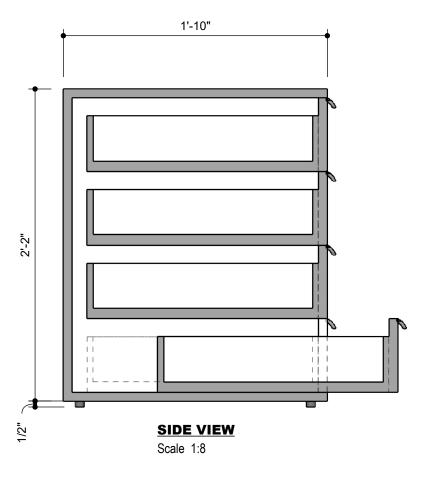

SERVICES.
All rights reserved.
Above suggested electrical and plumbing locations, must be verified in field.

3'-1/4"

1'-5 1/2"

2'-2 1/2"

1'-5 1/2"

6

...

.0