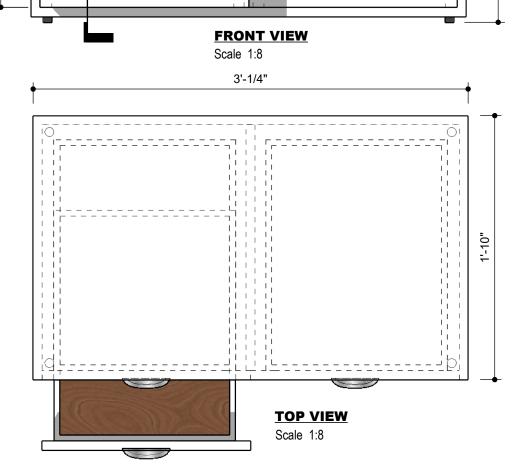

SERVICES.
All rights reserved.
Above suggested electrical and plumbing locations, must be verified in field.

3'-1/4"

1'-5 1/2"

2'-2 1/2"

1'-5 1/2"

6

...

.0