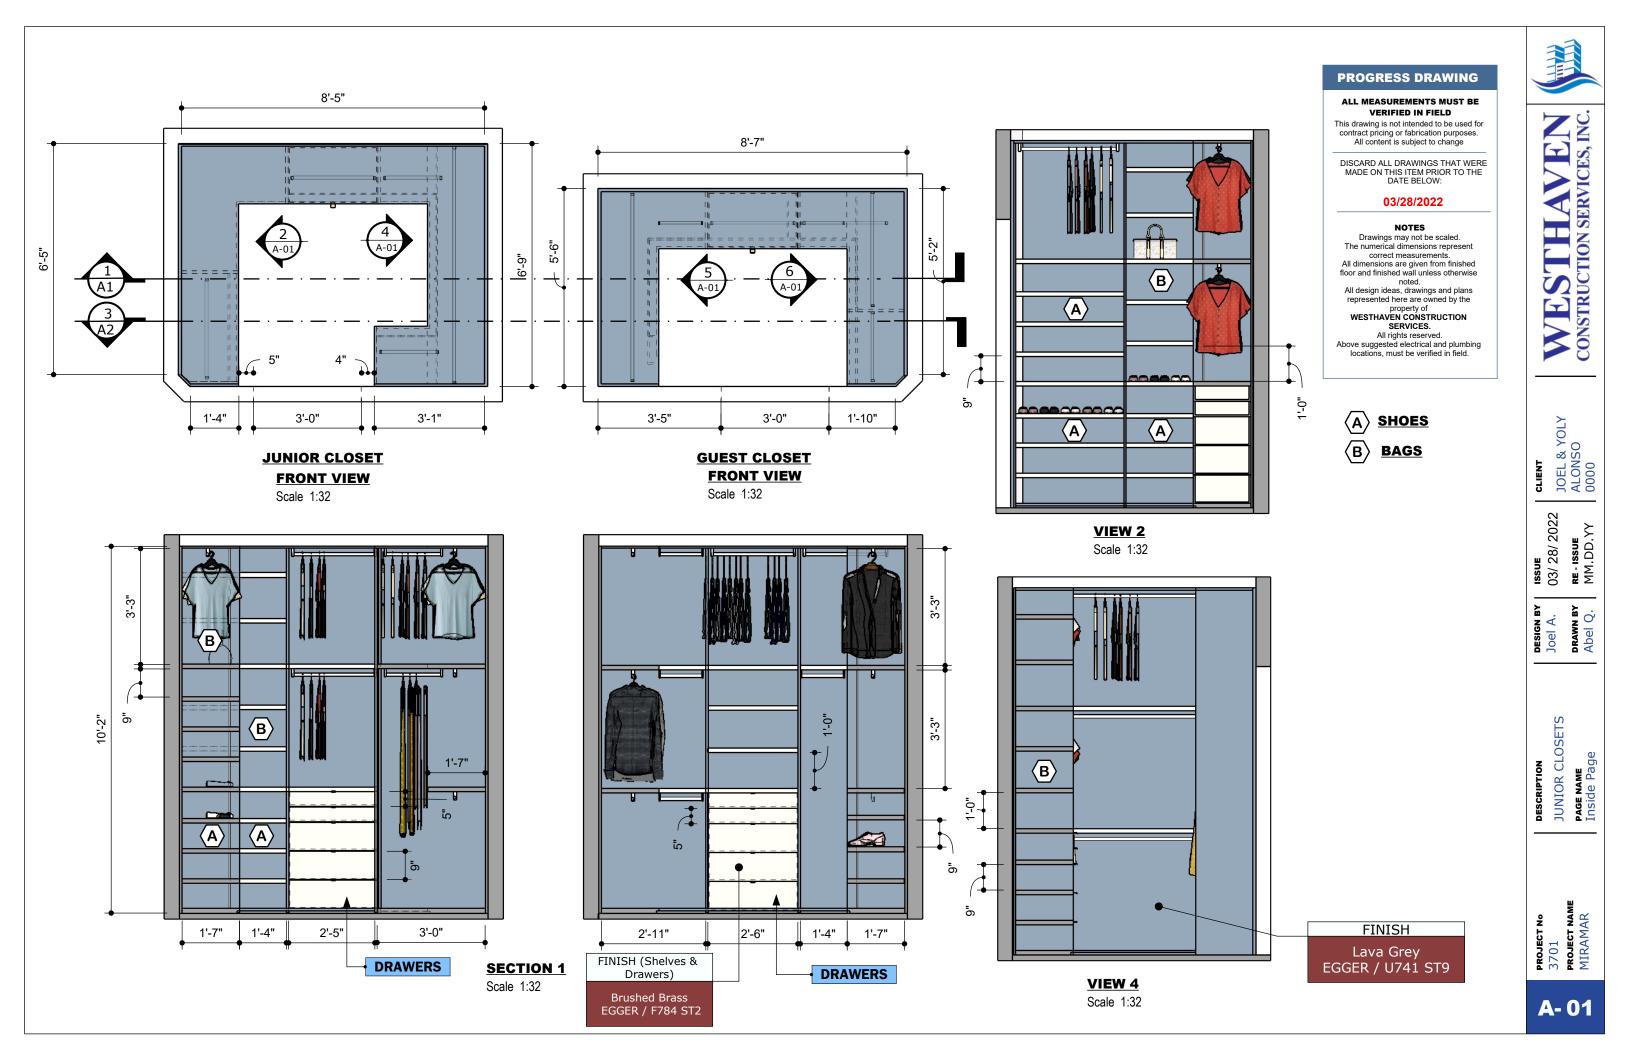

# 3701 MIRAMAR

JUNIOR CLOSETS

| PROGRESS DRAWING                                                                                                                                                                                                                                                                                                                                                                                                                                                    | PROJECT                 | DESIGN BY                 | CREATED                       | CLIENT                              |
|---------------------------------------------------------------------------------------------------------------------------------------------------------------------------------------------------------------------------------------------------------------------------------------------------------------------------------------------------------------------------------------------------------------------------------------------------------------------|-------------------------|---------------------------|-------------------------------|-------------------------------------|
| This presentation is not intended to be used for contract pricing or fabrication purposes. All content is subject to change DISCARD ALL PRESENTATIONS THAT WERE MADE ON THIS ITEM PRIOR TO THE DATE BELOW: 03/28/2022                                                                                                                                                                                                                                               | 3701<br>MIRAMAR         | J. ALONSO                 | 03/ 28/ 2022                  | JOEL & YOL                          |
| NOTES           The drawings included in presentations may not be scaled.           The numerical dimensions represent correct measurements.           All dimensions are given from finished floor and finished wall unless otherwise noted.           All design ideas, drawings and plans represented here are owned by the property of WESTHAVEN CONSTRUCTION SERVICES.           Above suggested electrical and plumbing locations, must be verified in field. | PAGE NAME<br>Cover Page | DRAWING BY<br>A. QUINTERO | <b>MODIFIED</b><br>03/28/2022 | <b>ADDRESS</b><br>0000<br>Fl, 33000 |

## ALL MEASUREMENTS MUST BE VERIFIED IN FIELD This drawing is not intended to be used for contract pricing or fabrication purposes. All content is subject to change

### 03/28/2022

All design ideas, drawings and plans represented here are owned by the presented here are owned by the

property of WESTHAVEN CONSTRUCTION