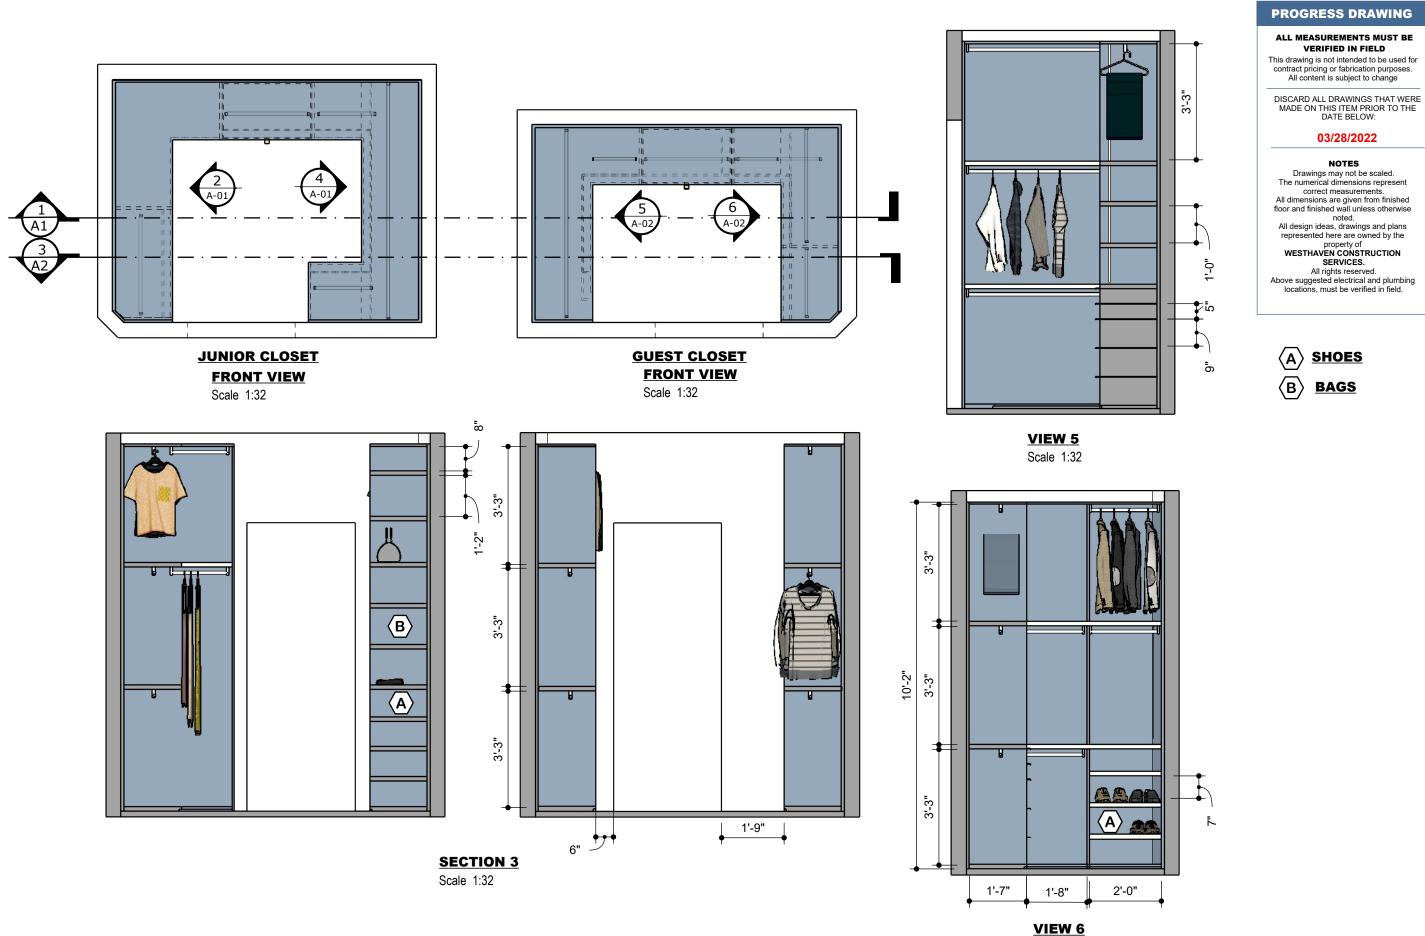

# 3701 MIRAMAR

JUNIOR CLOSETS

| PROGRESS DRAWING                                                                                                                                                                                                                                                                                                                                                                                                                                                    | PROJECT                 | DESIGN BY                 | CREATED                       | CLIENT                              |
|---------------------------------------------------------------------------------------------------------------------------------------------------------------------------------------------------------------------------------------------------------------------------------------------------------------------------------------------------------------------------------------------------------------------------------------------------------------------|-------------------------|---------------------------|-------------------------------|-------------------------------------|
| This presentation is not intended to be used for contract pricing or fabrication purposes. All content is subject to change DISCARD ALL PRESENTATIONS THAT WERE MADE ON THIS ITEM PRIOR TO THE DATE BELOW: 03/28/2022                                                                                                                                                                                                                                               | 3701<br>MIRAMAR         | J. ALONSO                 | 03/ 28/ 2022                  | JOEL & YOL                          |
| NOTES           The drawings included in presentations may not be scaled.           The numerical dimensions represent correct measurements.           All dimensions are given from finished floor and finished wall unless otherwise noted.           All design ideas, drawings and plans represented here are owned by the property of WESTHAVEN CONSTRUCTION SERVICES.           Above suggested electrical and plumbing locations, must be verified in field. | PAGE NAME<br>Cover Page | DRAWING BY<br>A. QUINTERO | <b>MODIFIED</b><br>03/28/2022 | <b>ADDRESS</b><br>0000<br>Fl, 33000 |

## ALL MEASUREMENTS MUST BE VERIFIED IN FIELD This drawing is not intended to be used for contract pricing or fabrication purposes. All content is subject to change

### 03/28/2022

All design ideas, drawings and plans represented here are owned by the presented here are owned by the

property of WESTHAVEN CONSTRUCTION