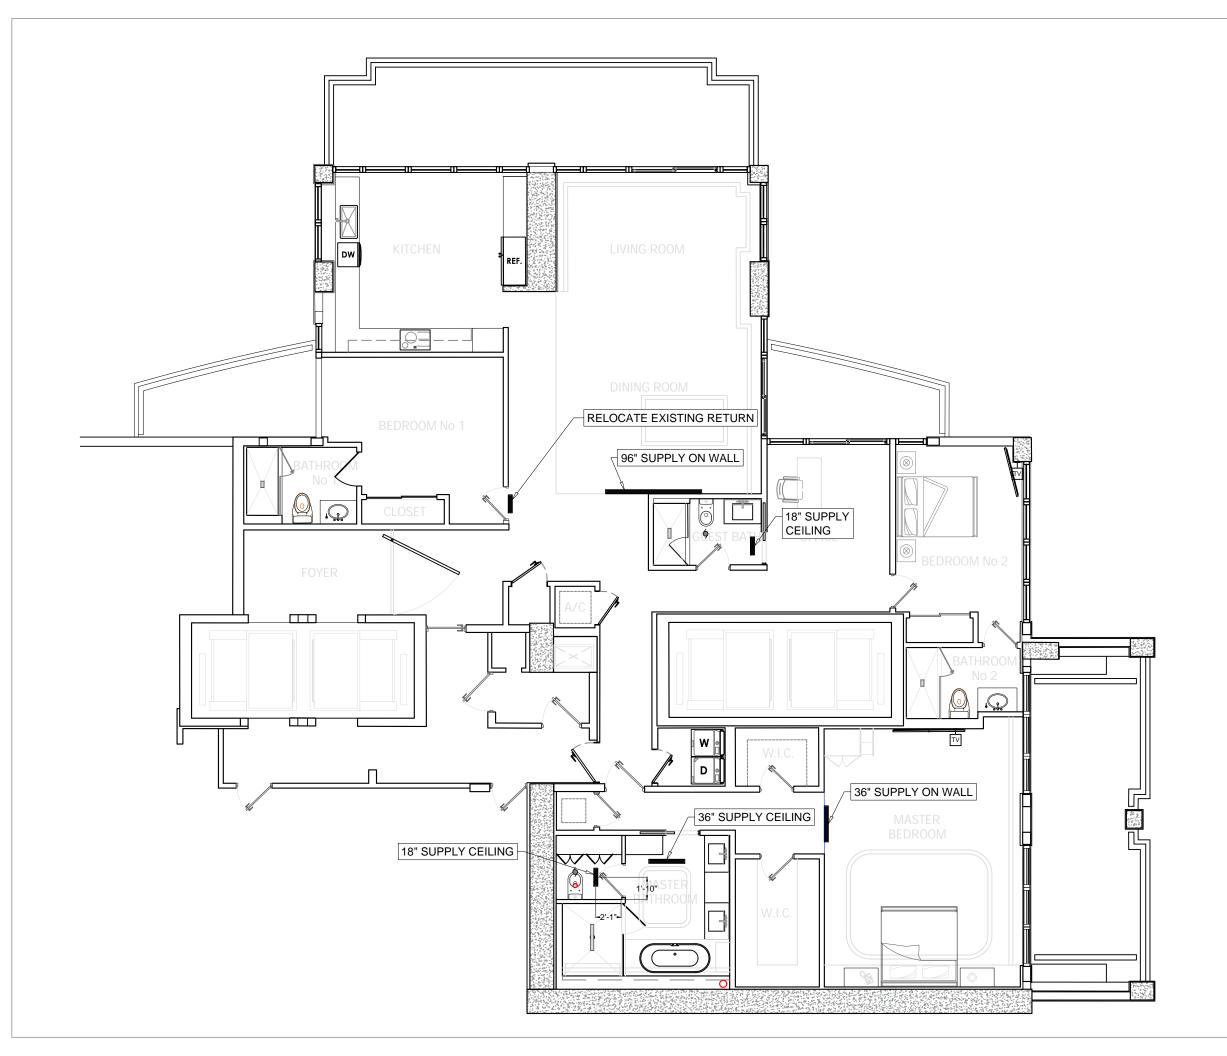

## PROGRESS DRAWING

This drawing is not intended to be used for contract pricing or fabrication purposes. All content is subject to change

DISCARD ALL DRAWINGS THAT WERE MADE ON THIS ITEM PRIOR TO THE DATE

## 2023-08-24

NOTES

Drawings may not be scaled. The numerical dimensions represent correct measurements.

All dimensions are given from finished floor and finished wall unless otherwise noted. All design ideas, drawings and plans represented here are owned by the property of

WESTHAVEN CONSTRUCTION SERVICES. All rights reserved. Above suggested electrical and plumbing locations, must be verified in field.

8254 South River Dr. Medley, FI 33166 Ph.305 556 1416 www.westhavencn.com

PROGRESS DRAWING FOR APPROVAL

CONTACT DESIGN TEAM

ADDRESS 100 SOUTH POIT **CLIENT** E. MARTINEZ

PROJECT NAME PROJECT 3401

DRAWN BY
Abel Q.
DESIGN BY
Joel A.
DESCRIPTION
MECHANICAL

A-01

Scale  $1 = \frac{1}{8}$ "