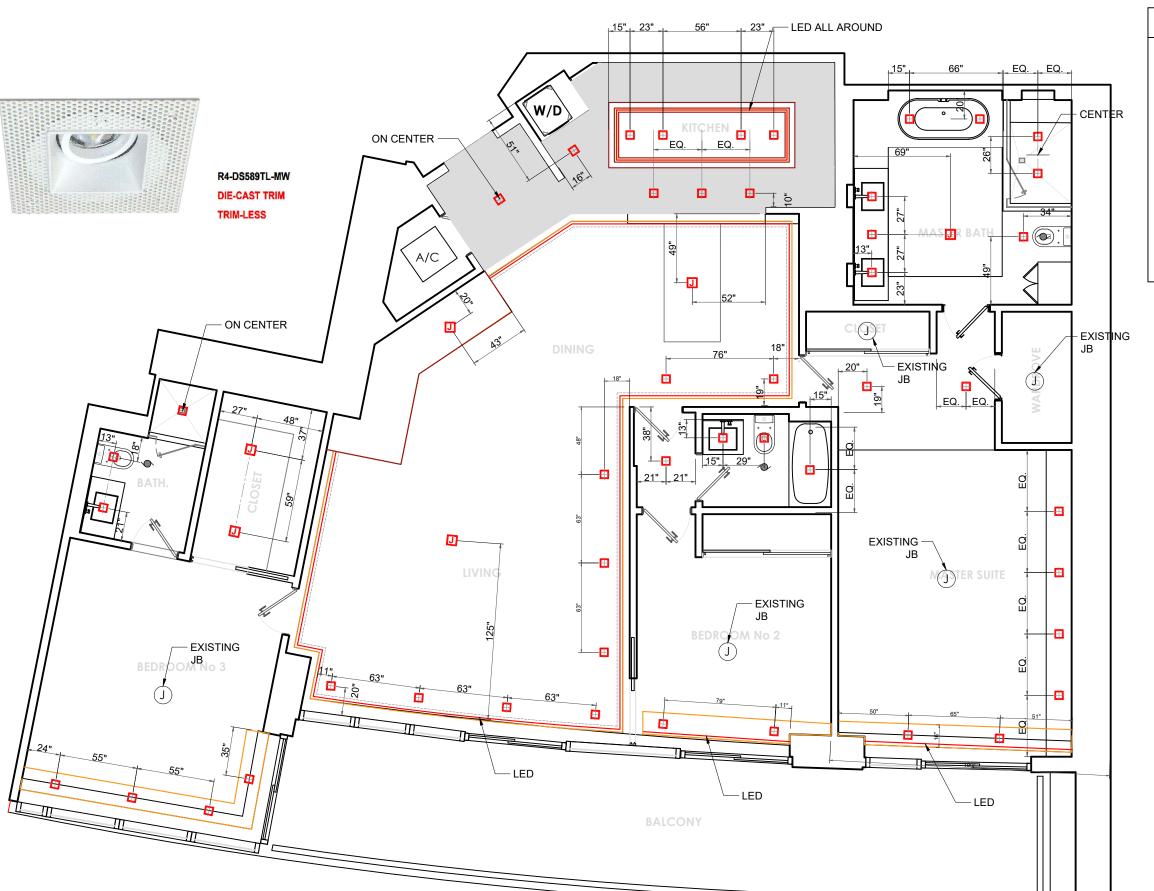

## NOTES

Drawings may not be scaled. The numerical dimensions represent correct measurements.

All dimensions are given from finished floor and finished wall unless otherwise noted. All design ideas, drawings and plans represented here are owned by the property of WESTHAVEN CONSTRUCTION SERVICES.

All rights reserved. Above suggested electrical and plumbing locations, must be verified in field.

LEGEND

— Recessed Light — Junction Box Exhaust Fan → Motion Sensor 

8254 South River Dr. Medley, FI 33166 Ph.305 556 1416 www.westhavencn.com