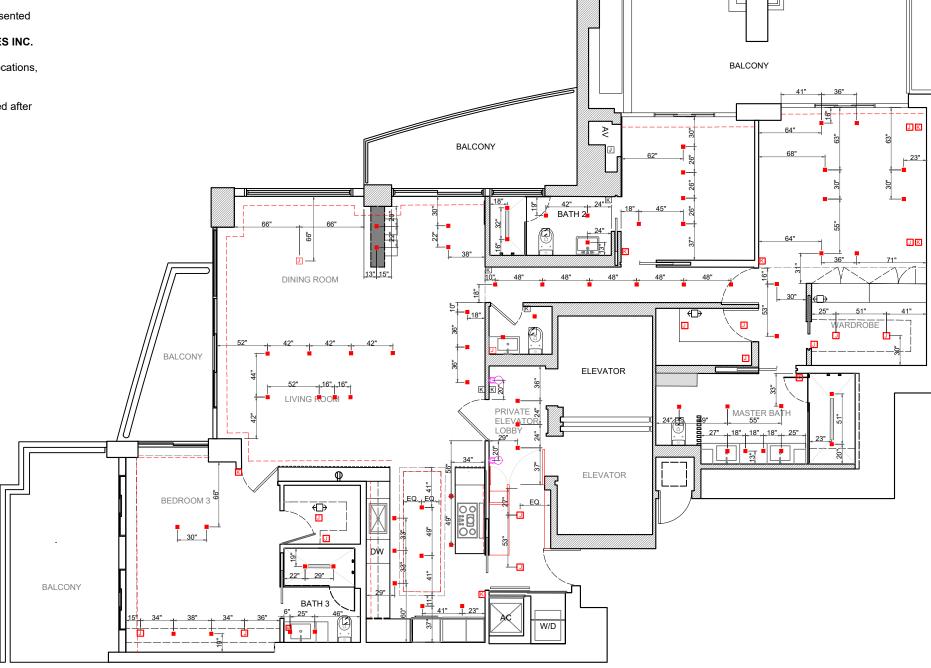

#### NOTES

Drawing may not be scaled.

The numerical dimensions represent correct measurements

All dimensions are given from finished floor and finished wall unless otherwise noted.

All design ideas, drawings, and plans represented here are owned by the property of

## WESTHAVEN CONSTRUCTION SERVICES INC.

All rights reserved.

Above suggested electrical and plumbing locations, must be verified in field.

All these ideas are based on the existing conditions in the apartment and to be verified after demolition.

# **2803 CONTINUUM NORTH LIGHTS**

WESTHAVEN CONSTRUCTION SERVICES, INC.

CLIENT
M.
ADDRESS

PROJECT NAME CONTINUUM NORTH

PROJECT 2803 PROJECT

DRAWN BY
Abel Q.
DESIGN BY
Joel A.
DESCRIPTION
LIGHT LOCATIONS

A-01