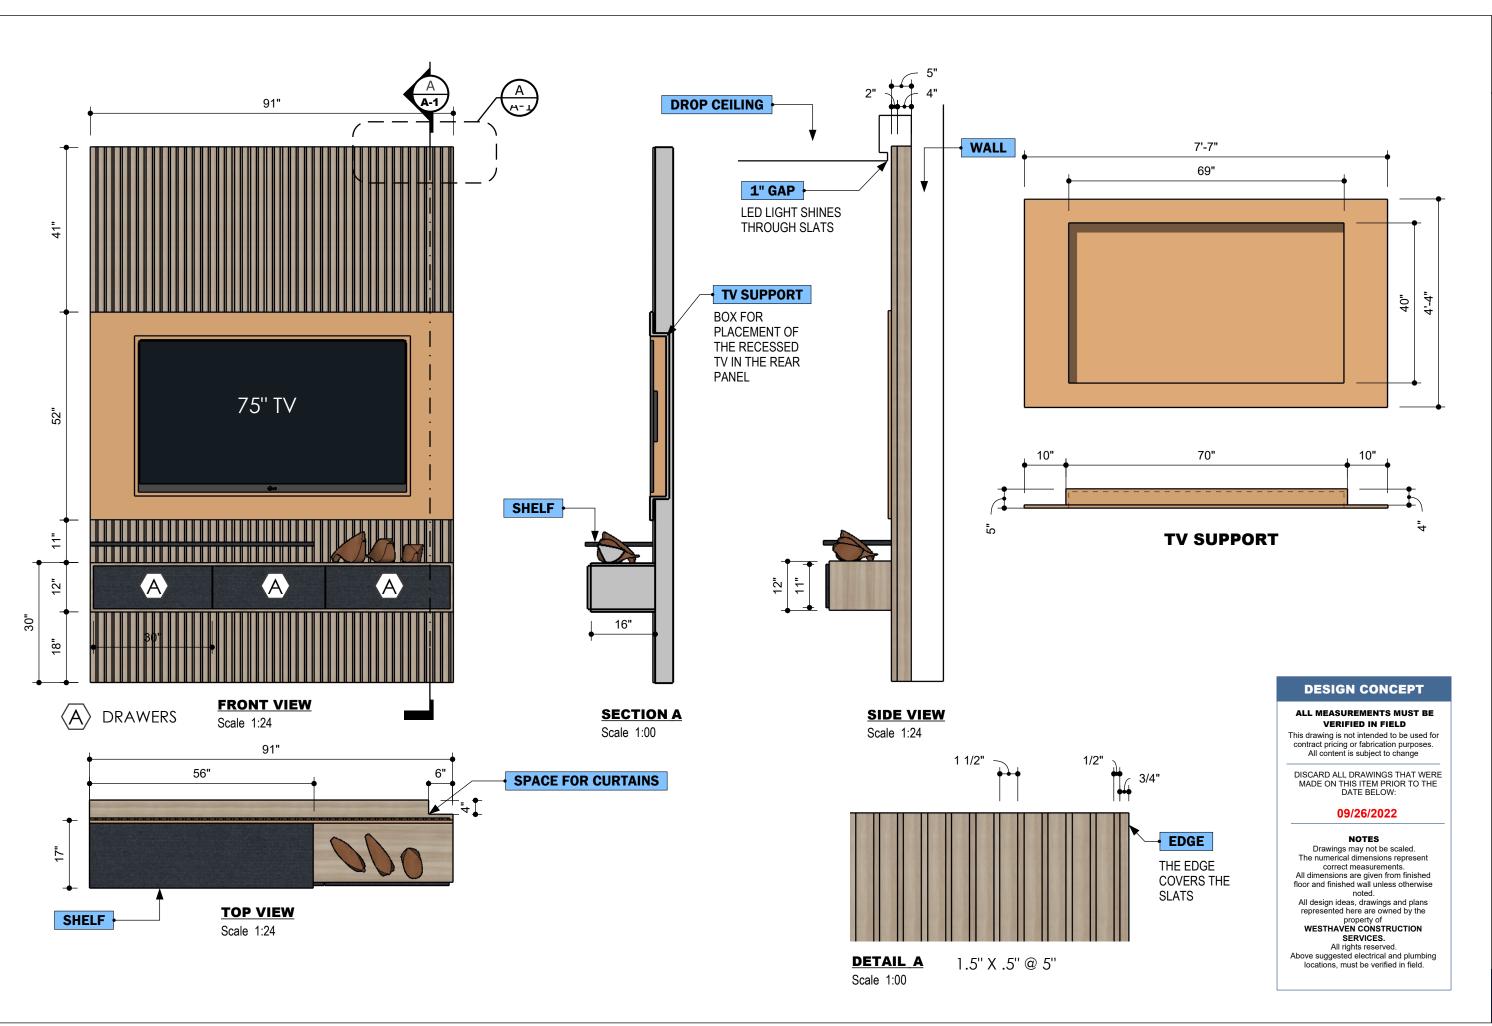

be used for contract pricing or fabrication purposes. All content is subject to change

DISCARD ALL PRESENTATIONS THAT WERE MADE ON THIS ITEM PRIOR TO THE DATE BELOW:

09/26/2022

The drawings included in presentations may not be scaled.
The numerical dimensions represent correct measurements.
All dimensions are given from finished floor and finished wall unless otherwise noted.
All design ideas, drawings and plans represented here are owned by the property of
WESTHAVEN CONSTRUCTION SERVICES.

**PROJECT** 

3701 **MIRAMAR** 

**PAGE NAME** 

**COVER PAGE** 

# **DESIGN BY**

J. ALONSO

# **DRAWING BY**

A. QUINTERO

# **CREATED**

09/ 26/ 2022

# **MODIFIED** 09/26/2022

# **CLIENT**

**JOEL & YOLY AQLONSO** 

# **ADDRESS**

0000

Fl, 33000



8254 NW SOUTH RIVER DRIVE, MEDLEY, FL 33166





WESTHAVEN CONSTRUCTION SERVICES, INC.

JOEL & YOLY AQLONSO 0000

issue 09/ 26/ 2022 re - issue MM.DD.YY

DESIGN BY Joel A. DRAWN BY Abel Q.

TV STAND Page name Plans

A-01