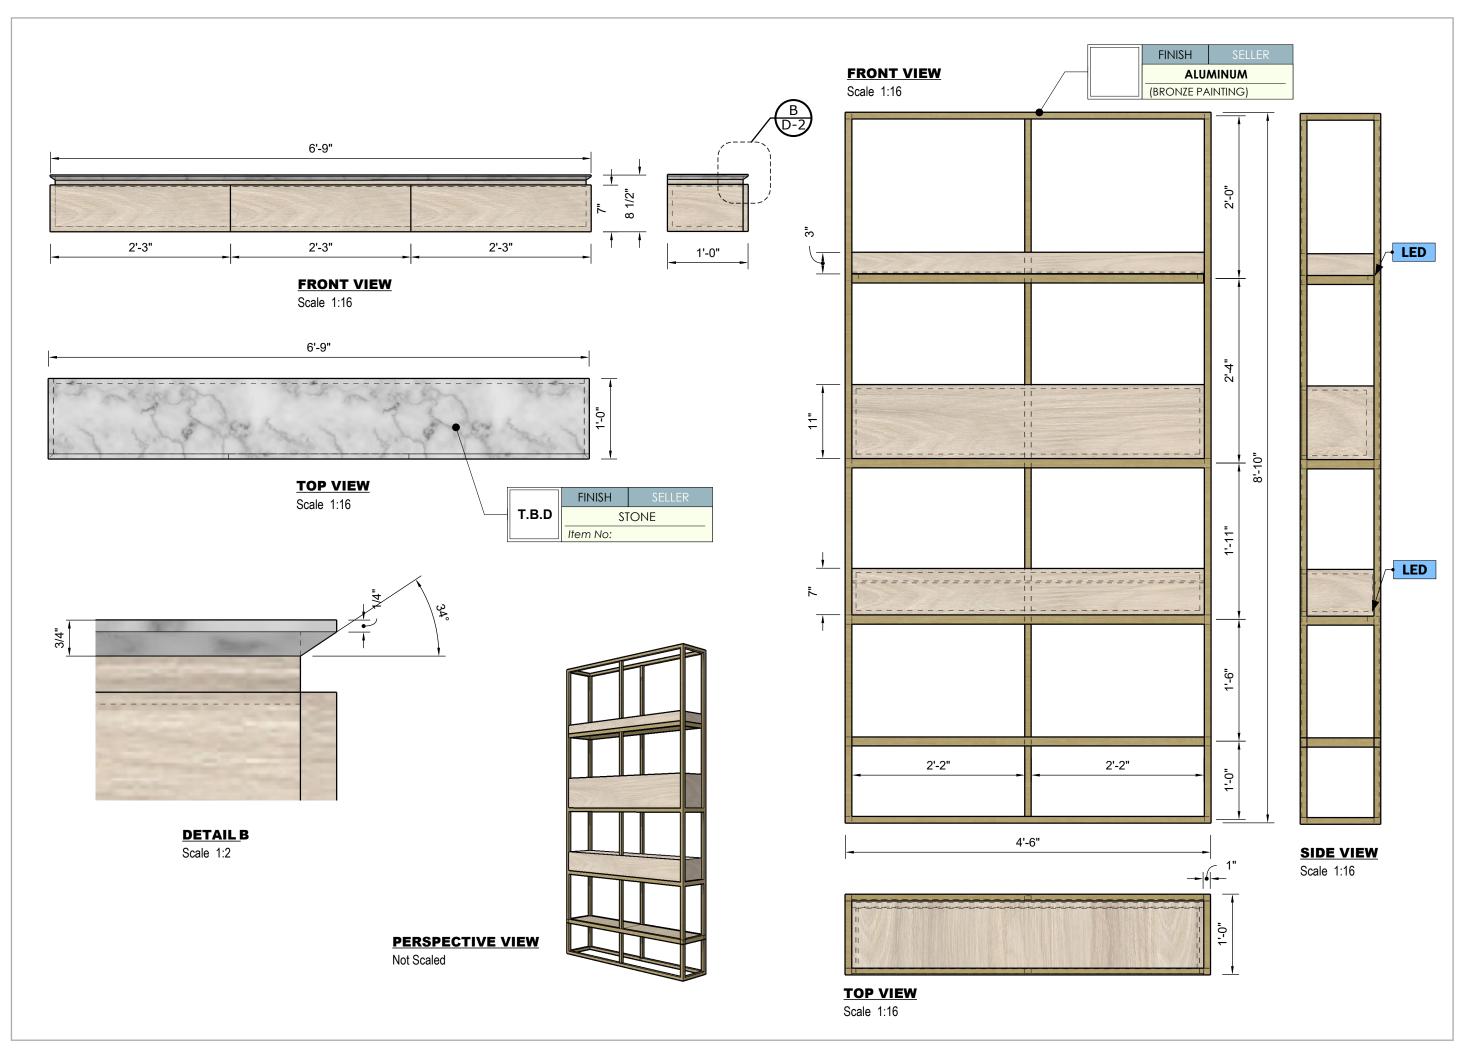

| <b>ICON</b>    | owner<br>B. F.                | PAGE NAME<br>CONSOLE   |
|----------------|-------------------------------|------------------------|
| <b>3603 IC</b> | <b>DESIGN BY</b><br>J. Alonso | DRAWN BY<br>A.Quintero |