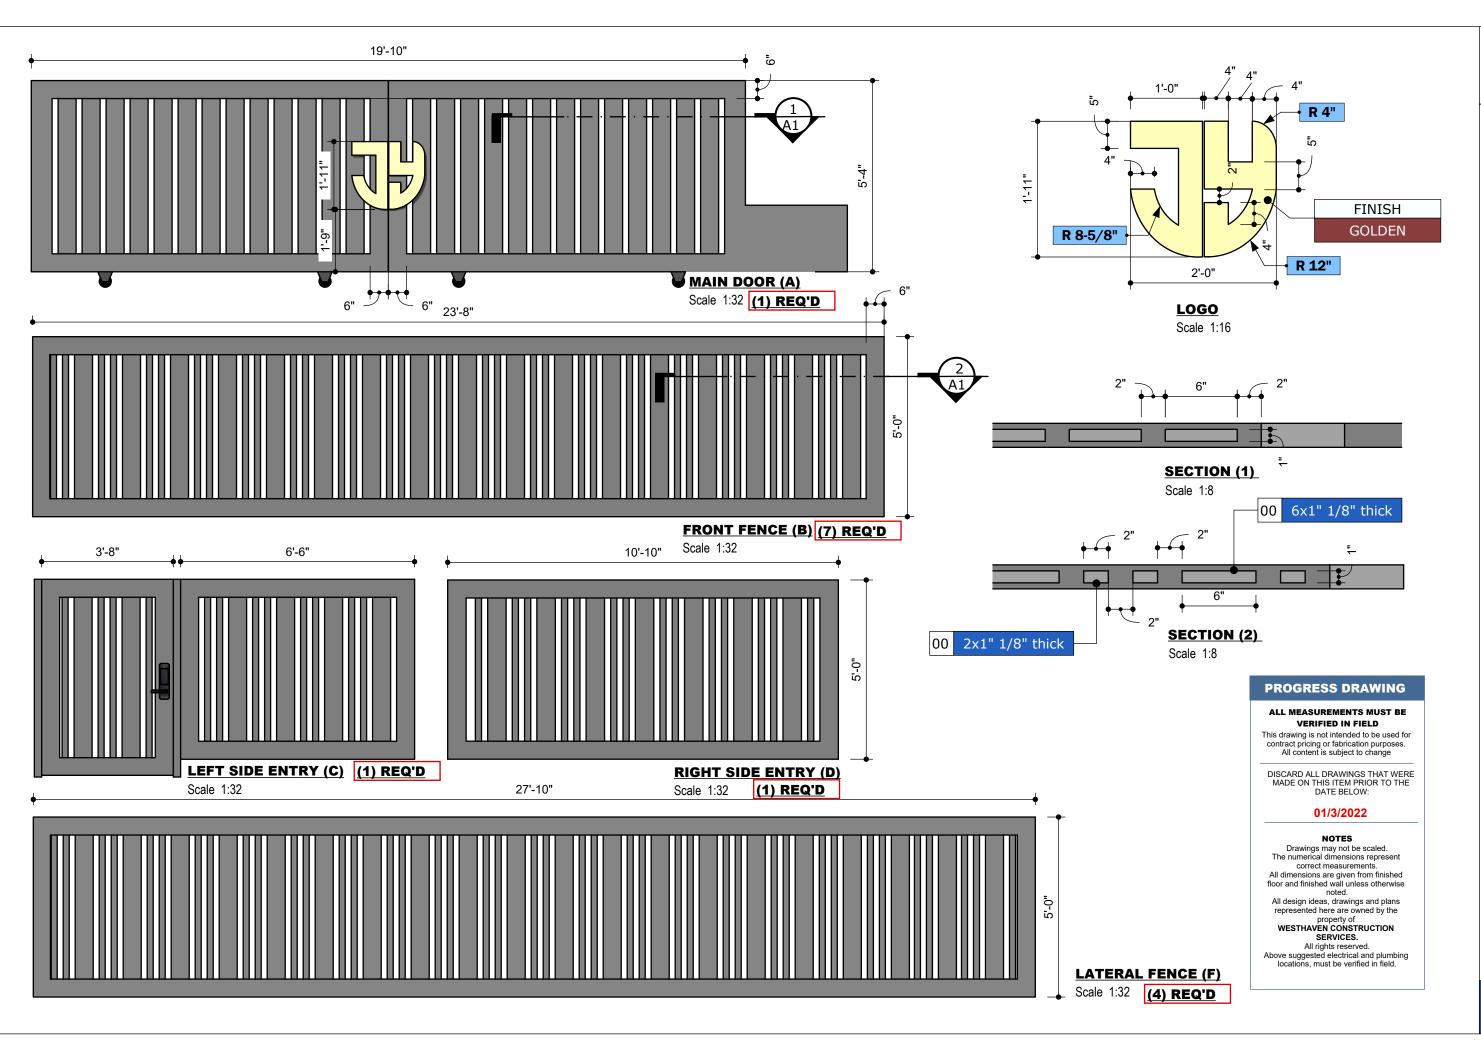

## 3701 MIRAMAR

**FENCES** 

## PROGRESS DRAWING

This presentation is not intended to be used for contract pricing or fabrication purposes. All content is subject to change

DISCARD ALL PRESENTATIONS THAT WERE MADE ON THIS ITEM PRIOR TO THE DATE BELOW:

## NOTES

The drawings included in presentations may not be scaled.
The numerical dimensions represent correct measurements.
All dimensions are given from finished floor and finished wall unless otherwise noted.
All design ideas, drawings and plans represented here are owned by the property of
WESTHAVEN CONSTRUCTION SERVICES.