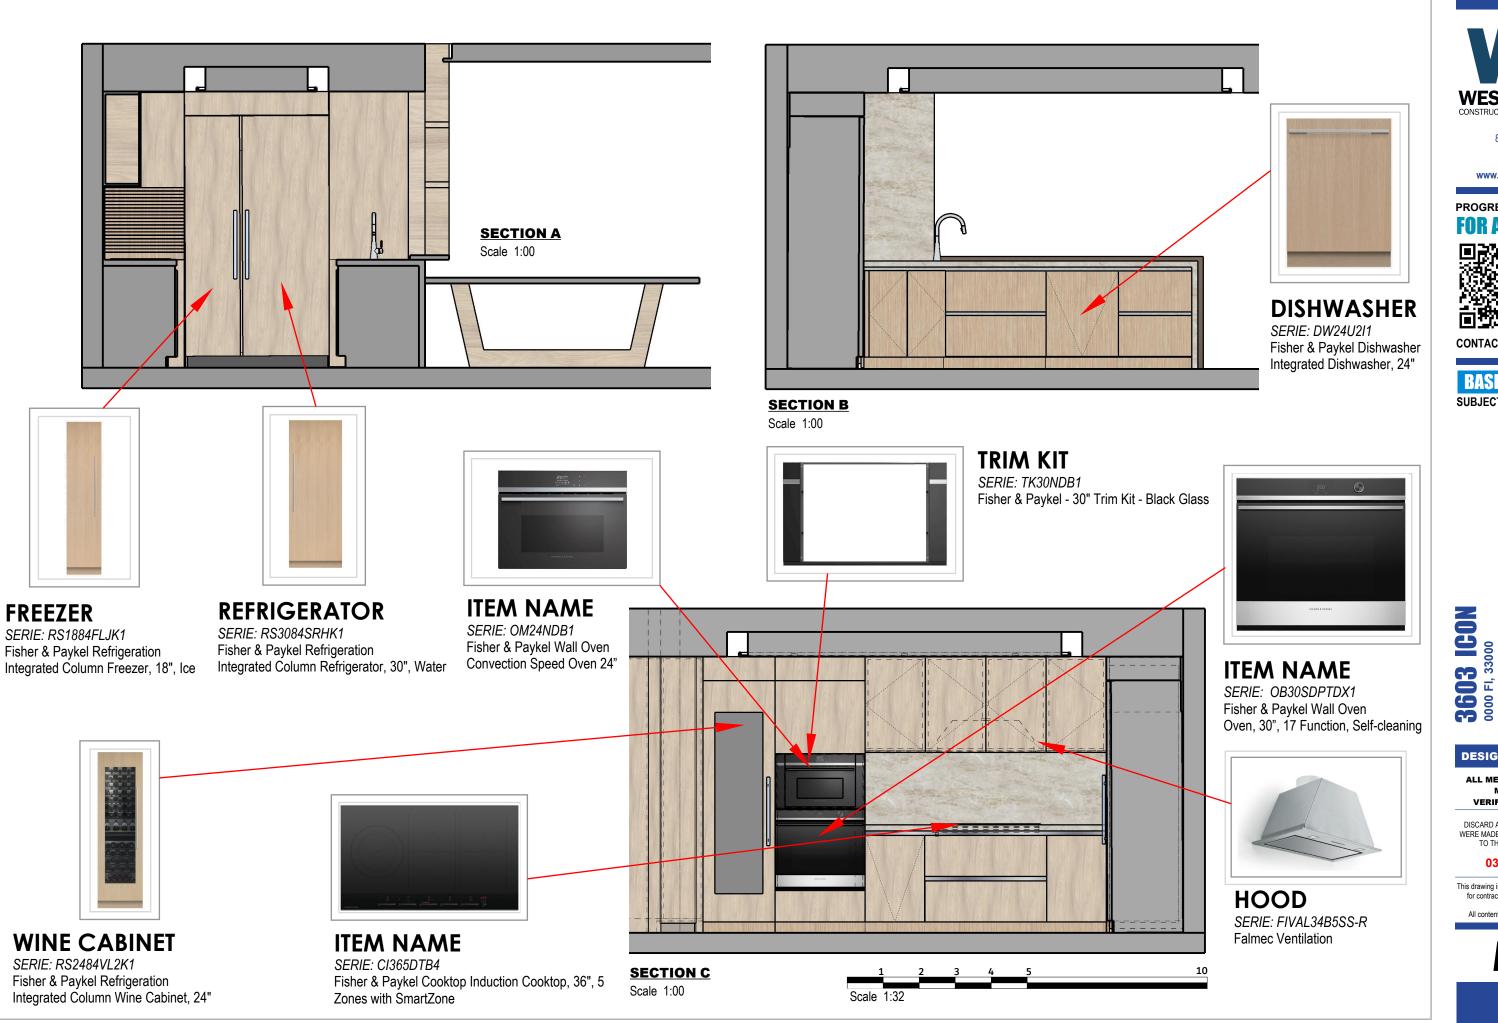

NOTE

NOTE

Drawings may not be scaled.

The numerical dimensions represent correct measurements. (If not indicated, the precision of the dimensions by default is to 1")

All design ideas, drawings and plans represented here are owned by the property of WESTHAVEN CONSTRUCTION SERVICES, INC. All rights reserved. Above suggested electrical and plumbing locations, must be verified in field.