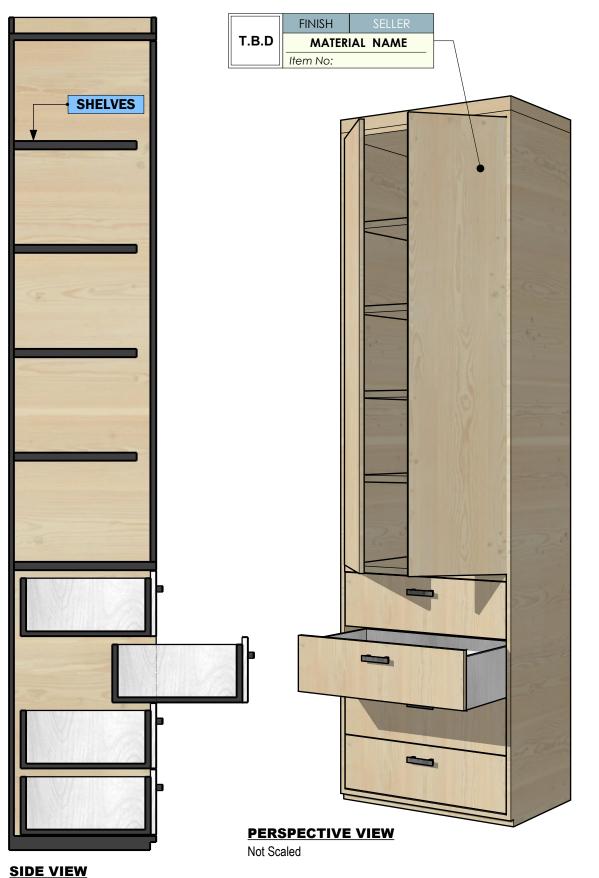

**FRONT VIEW** Scale 1:12



## **TOP VIEW**

Scale 1:12

This plan presents preliminary proposals for materials, measurements, and design. Please note that these proposals are subject to possible

Materials: Proposed materials are subject to evaluation and final selection.

Measurements: Indicated measurements are approximate and may be adjusted during the design and construction process.

**Design:** The presented design is an initial proposal and may undergo modifications.

Approvals and revisions: Any changes to materials, measurements, or design require appropriate approval.

This plan does not represent the final version of the project, and adjustments will be made to ensure quality and goal fulfillment.

## THIS IS NOT A SHOP DRAWING

All Measurements must be VERIFIED IN FIELD



Scale 1:12

NOTE

Drawings may not be scaled.

The numerical dimensions represent correct measurements. (If not indicated, the precision of the dimensions by default is to 1") All design ideas, drawings and plans represented here are owned by the property of WESTHAVEN CONSTRUCTION SERVICES, INC. All rights reserved. Above suggested electrical and plumbing locations, must be verified in field.

8254 South River Dr Medley, FI 33166 Ph. 305 556 1416 www.westhavencn.com

PROGRESS DRAWING



**CONTACT DESIGN TEAM** 

**BASE VERSION** 

SUBJECT TO REVISIONS

**DESIGN CONCEPT** ALL MEASUREMENTS

MUST BE **VERIFIED IN FIELD** 

DISCARD ALL DRAWINGS THAT WERE MADE ON THIS ITEM PRIOR TO THE DATE BELOW:

02/15/2024

This drawing is not intended to be used for contract pricing or fabrication purpose