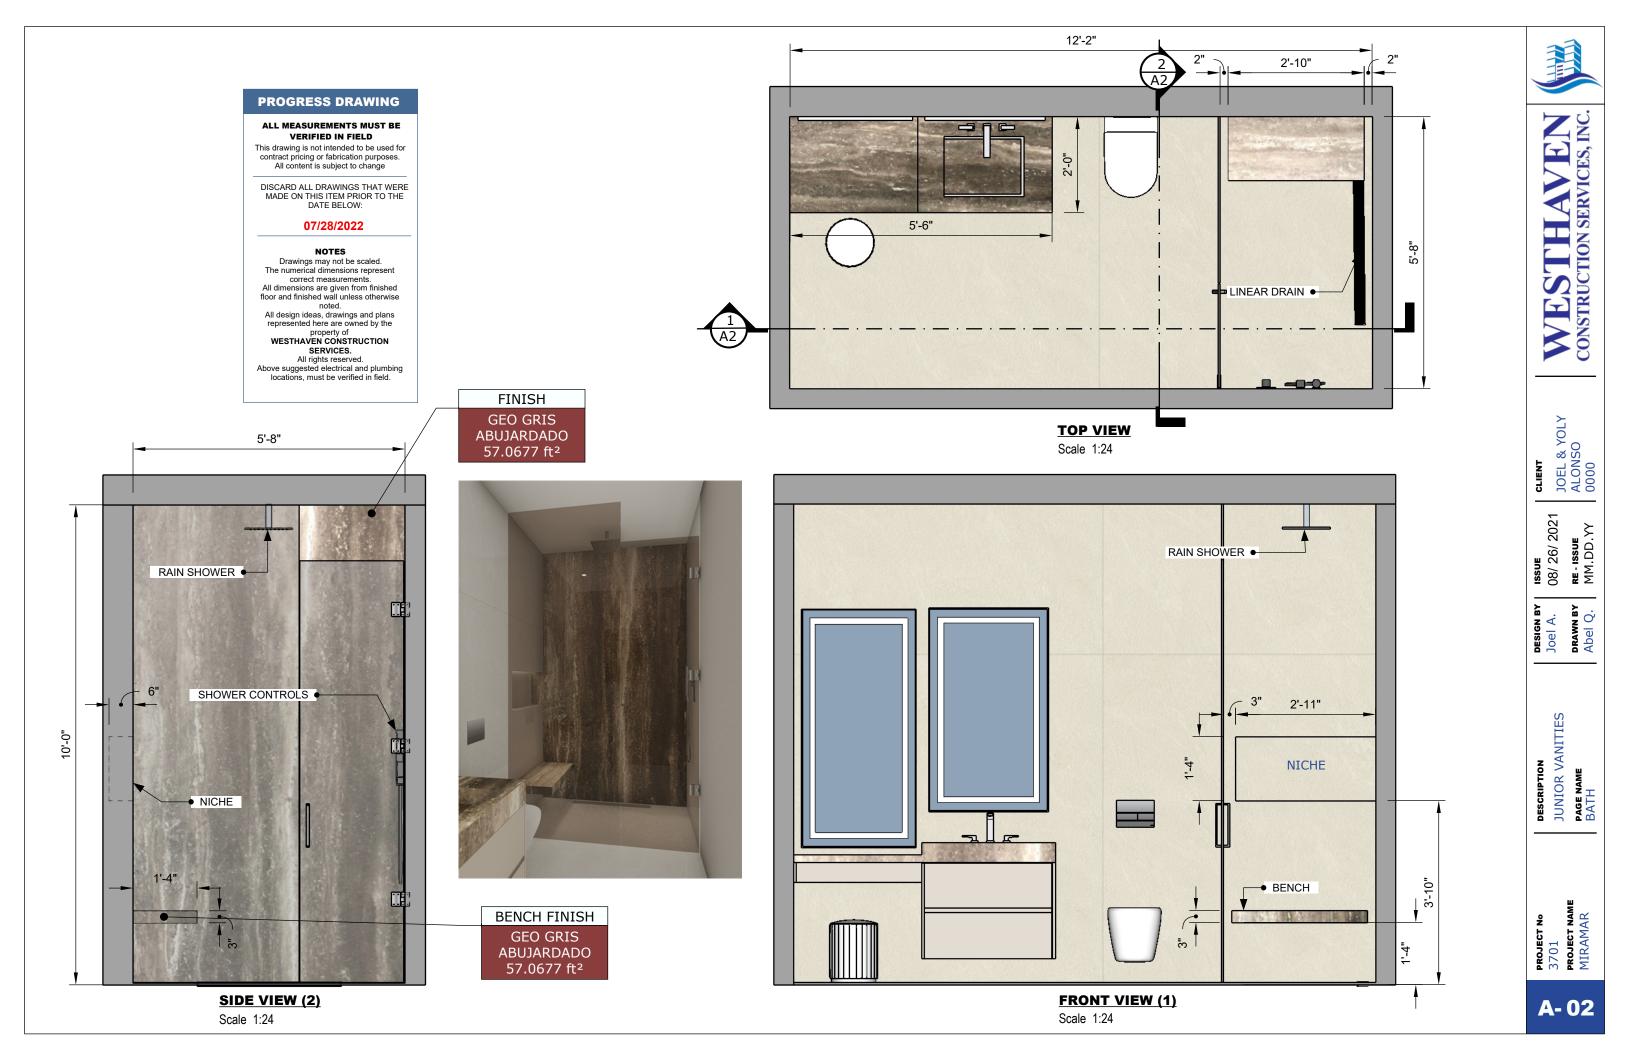

WESTHAVEN CONSTRUCTION SERVICES, INC.

CLIENT
JOEL & YOLY
ALONSO
0000

issue 08/ 26/ 2021 re - issue MM.DD.YY

DESIGN BY JOEL A.

DRAWN BY Abel Q.

Joe

DESCRIPTION
JUNIOR VANITIES
PAGE NAME
PLANS

701
ROJECT NAME

A-01

**VERIFIED IN FIELD** 

07/28/2022 NOTES

**FINISH** 6077 EVERYDAY WHITE

**PERSPECTIVE VIEW** 

Not Scaled

**TOP VIEW** Scale 1:24

# A-03

DESIGN BY
JOEL A.

DRAWN BY
Abel Q.

DESCRIPTION
JUNIOR VANITIES
PAGE NAME
Page 5

1-4

# **TOP VIEW**

Scale 1:24

### **SIDE VIEW**

Scale 1:24

A- 04