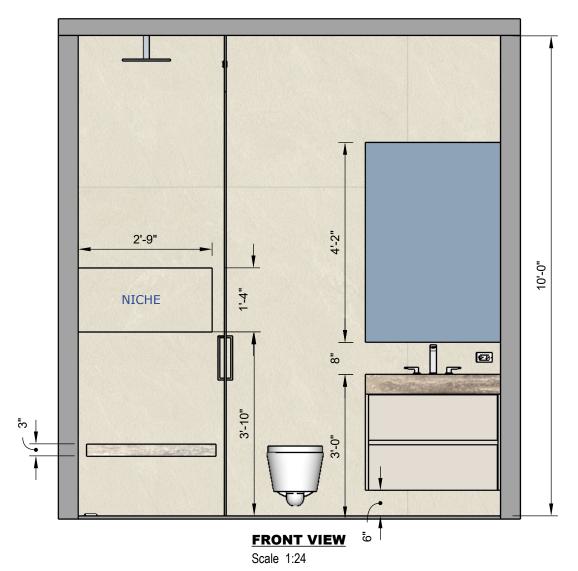

WESTHAVEN CONSTRUCTION SERVICES, INC.

CLIENT
JOEL & YOLY
ALONSO
0000

issue 08/ 26/ 2021 re - issue MM.DD.YY

DESIGN BY JOEL A.

DRAWN BY Abel Q.

Joe

DESCRIPTION
JUNIOR VANITIES
PAGE NAME
PLANS

701
ROJECT NAME

A-01











**VERIFIED IN FIELD** 

07/28/2022 NOTES

**FINISH** 6077 EVERYDAY WHITE

**PERSPECTIVE VIEW** 

Not Scaled



**TOP VIEW** Scale 1:24

# A-03

DESIGN BY
JOEL A.

DRAWN BY
Abel Q.

DESCRIPTION
JUNIOR VANITIES
PAGE NAME
Page 5



1-4

# **TOP VIEW**

Scale 1:24



#### **PROGRESS DRAWING**

#### ALL MEASUREMENTS MUST BE **VERIFIED IN FIELD**

This drawing is not intended to be used for contract pricing or fabrication purposes.

All content is subject to change

DISCARD ALL DRAWINGS THAT WERE MADE ON THIS ITEM PRIOR TO THE DATE BELOW:

## 07/28/2022

#### NOTES

Drawings may not be scaled.
The numerical dimensions represent correct measurements.
All dimensions are given from finished floor and finished wall unless otherwise noted.
All design ideas, drawings and plans represented here are owned by the

property of WESTHAVEN CONSTRUCTION

SERVICES.
All rights reserved.
Above suggested electrical and plumbing locations, must be verified in field.



### **SIDE VIEW**

Scale 1:24

A- 04