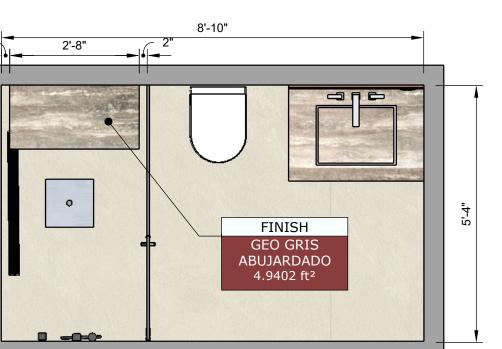

WESTHAVEN CONSTRUCTION SERVICES, INC.

CLIENT
JOEL & YOLY
ALONSO
0000

issue 08/ 26/ 2021 re - issue MM.DD.YY

DESIGN BY JOEL A.

DRAWN BY Abel Q.

Joe

DESCRIPTION
JUNIOR VANITIES
PAGE NAME
PLANS

701
ROJECT NAME

A-01











**VERIFIED IN FIELD** 

07/28/2022 NOTES

**FINISH** 6077 EVERYDAY WHITE

**PERSPECTIVE VIEW** 

Not Scaled



**TOP VIEW** Scale 1:24

# A-03

DESIGN BY
JOEL A.

DRAWN BY
Abel Q.

DESCRIPTION
JUNIOR VANITIES
PAGE NAME
Page 5



1-4

# **TOP VIEW**

Scale 1:24



#### **PROGRESS DRAWING**

#### ALL MEASUREMENTS MUST BE **VERIFIED IN FIELD**

This drawing is not intended to be used for contract pricing or fabrication purposes.

All content is subject to change

DISCARD ALL DRAWINGS THAT WERE MADE ON THIS ITEM PRIOR TO THE DATE BELOW:

## 07/28/2022

#### NOTES

Drawings may not be scaled.
The numerical dimensions represent correct measurements.
All dimensions are given from finished floor and finished wall unless otherwise noted.
All design ideas, drawings and plans represented here are owned by the

property of WESTHAVEN CONSTRUCTION

SERVICES.
All rights reserved.
Above suggested electrical and plumbing locations, must be verified in field.



### **SIDE VIEW**

Scale 1:24

A- 04