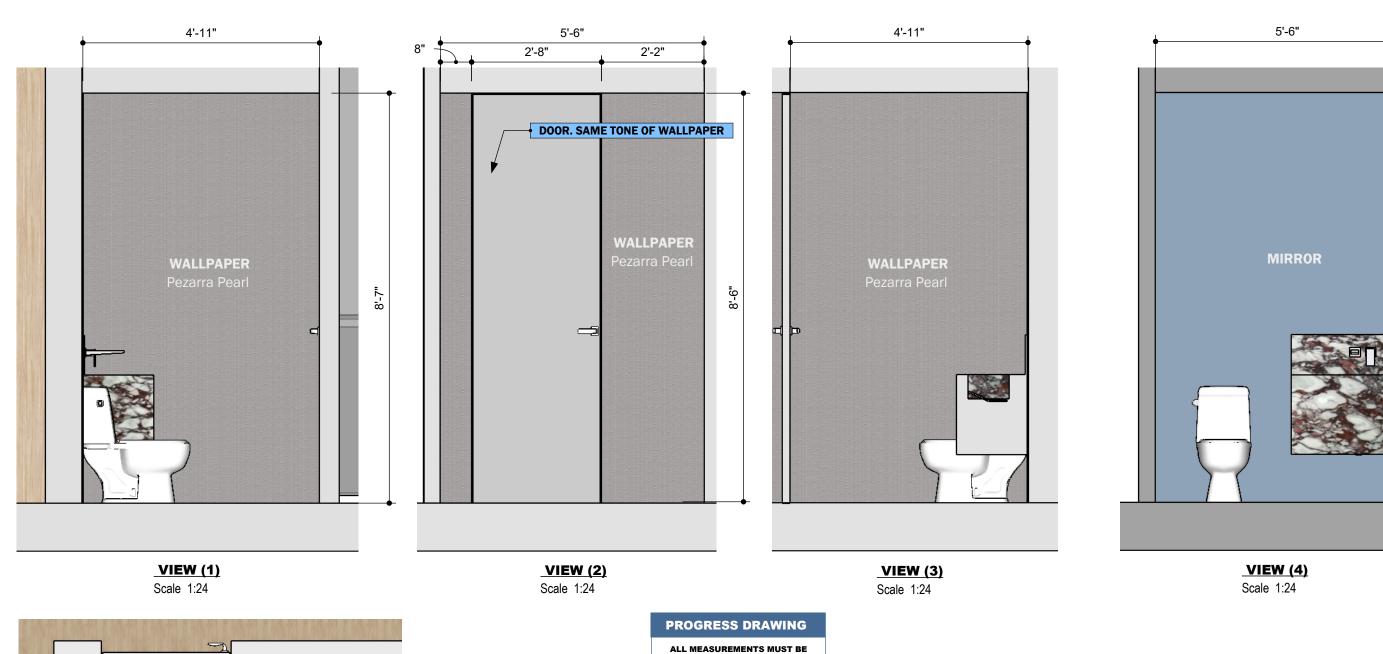

11/30/2021 NOTES Drawings may not be scaled.
The numerical dimensions represent correct measurements.
All dimensions are given from finished floor and finished wall unless otherwise

9'-10" **WALLPAPER PANEL 49" X 118"** 

**WALLPAPER SIZES** 

Scale 1:24

WESTHAVEN CONSTRUCTION SERVICES, INC.

CLIENT NAME 0000 FI, 33000

**issue** 11/ 29/ 2021 re - issue MM.DD.YY

DESIGN BY Joel A. DRAWN BY Abel Q.

DESCRIPTION
POWDER ROOM
WALLPAPER
PAGE NAME
ELEVATIONS