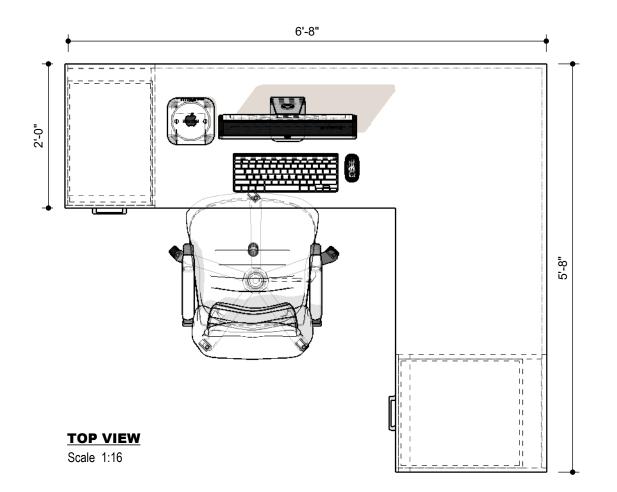

## **SIDE VIEW**

Scale 1:16

(A) 1'X 7" DRAWER

(B) 2'- 1" X 6" DRAWER

(C) 2'- 1" X 1'-2" DRAWER