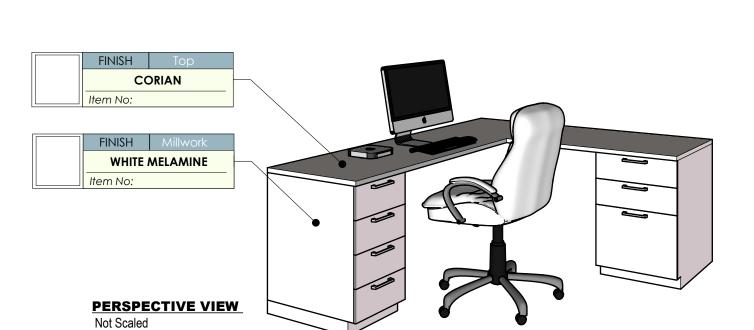

## **SIDE VIEW**

Scale 1:16

(A) 1'X 7" DRAWER

(B) 2'- 1" X 6" DRAWER

(C) 2'- 1" X 1'-2" DRAWER