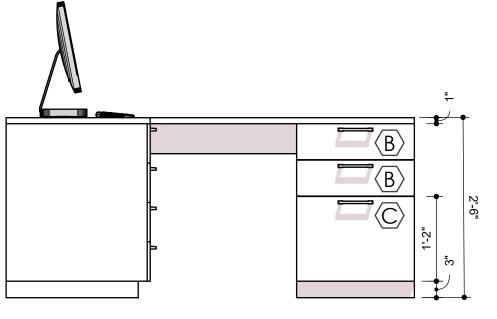

## **SIDE VIEW**

Scale 1:16

(A) 1'X 7" DRAWER

(B) 2'- 1" X 6" DRAWER

(C) 2'- 1" X 1'-2" DRAWER