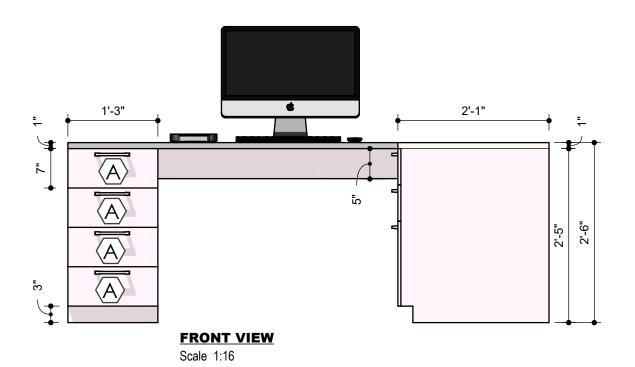

## **SIDE VIEW**

Scale 1:16

(A) 1'X 7" DRAWER

(B) 2'- 1" X 6" DRAWER

(C) 2'- 1" X 1'-2" DRAWER