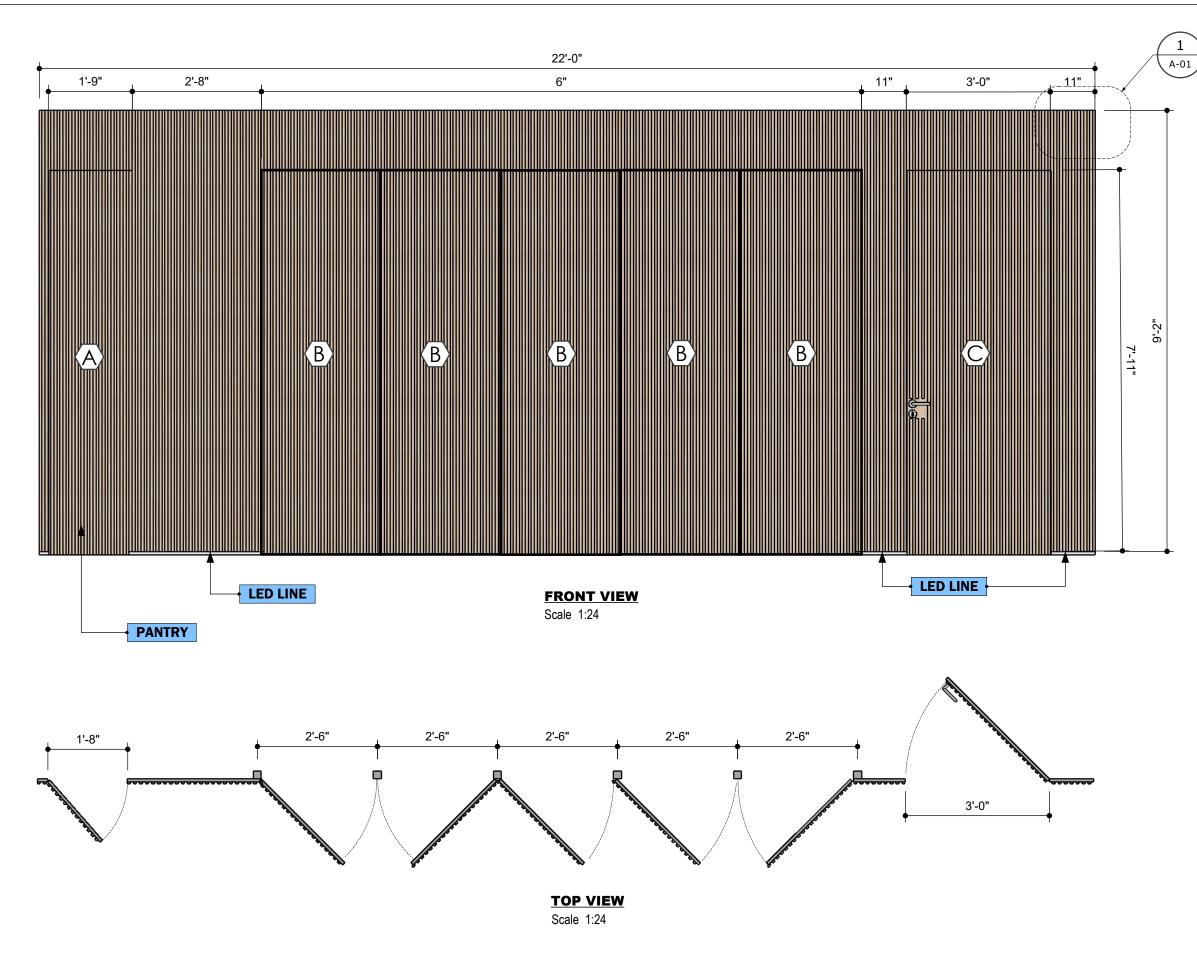

| 3507<br>CONTINUUM SOUTH | J. ALONSO                 | 04/ 25/ 2022                 | JOHN NELS                           |
| NOTES<br>The drawings included in presentations may not be scaled.<br>The numerical dimensions represent correct measurements.<br>All dimensions are given from finished floor and finished wall unless otherwise noted.<br>All design ideas, drawings and plans represented here are owned by the property of<br>WESTHAVEN CONSTRUCTION SERVICES.<br>Above suggested electrical and plumbing locations, must be verified in field. | PAGE NAME<br>Cover Page | DRAWING BY<br>A. QUINTERO | <b>MODIFIED</b><br>07/8/2022 | <b>ADDRESS</b><br>0000<br>Fl, 33000 |



LSON



8254 NW SOUTH RIVER DRIVE, MEDLEY, FL 33166 All rights reserved.