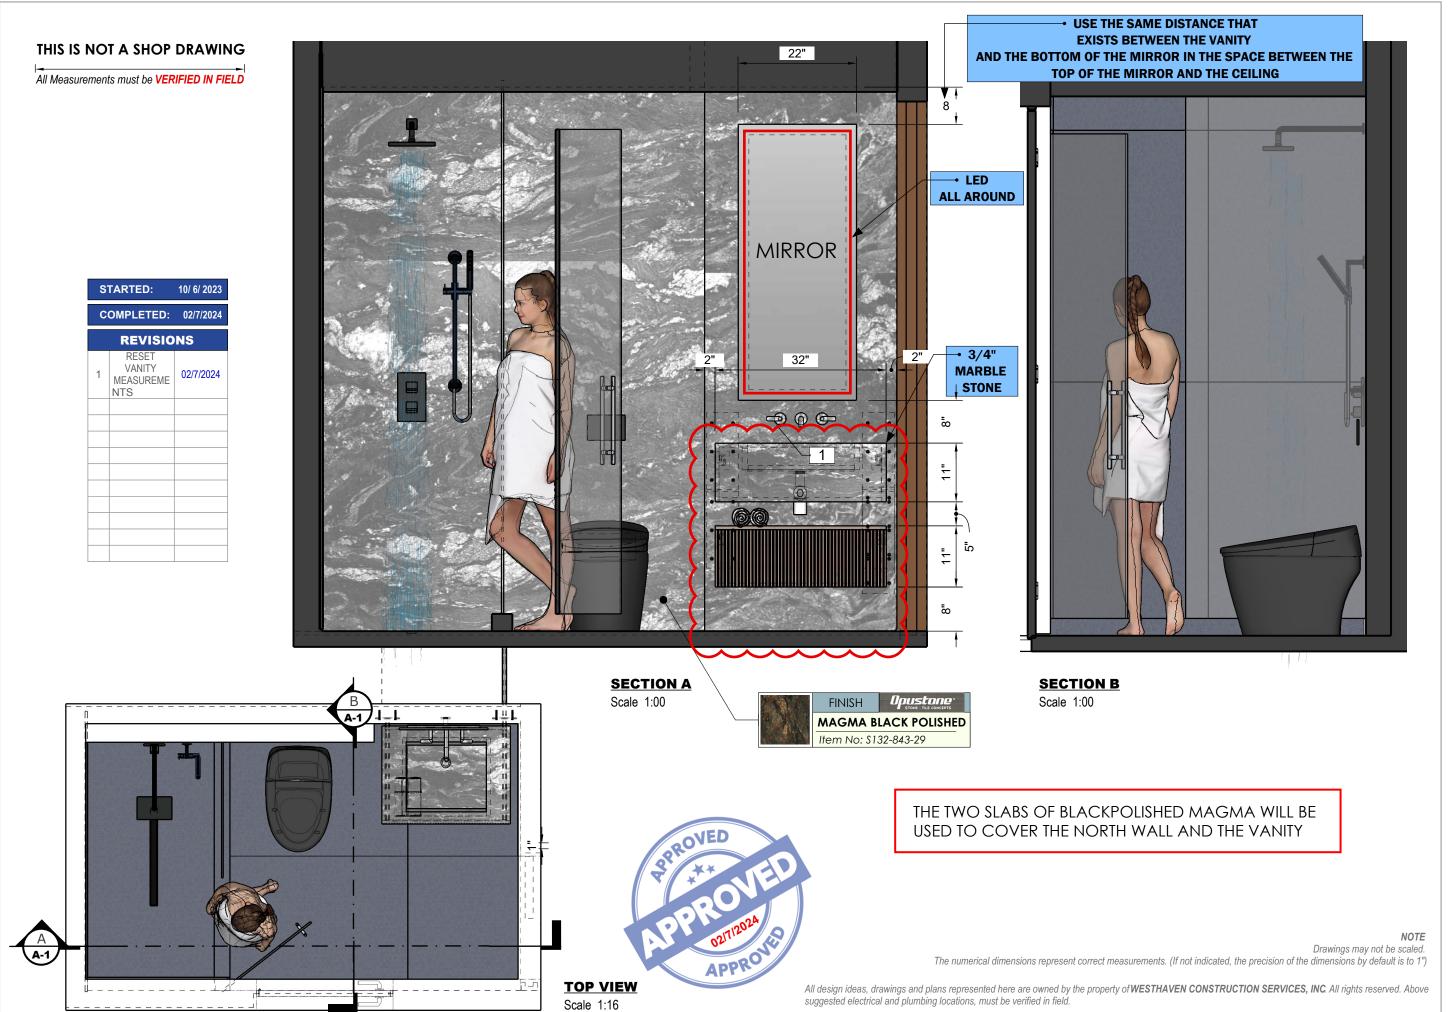

WESTHAVEN CONSTRUCTION SERVICES INC

> 8254 South River Dr Medley, Fl 33166 Ph. 305 556 1416 www.westhavencn.com

APPROVED 🗸

By **E.MARTINEZ** 

DESIGNER

LOIGINER

02/7/2024

This drawing has been approved to be used for design, appraisal and estimation purposes.

10/ 6/ 2023 RE-ISSUE

NEZ

E.MARTINE

SIGN BY

0000 FI, 33000

**CONTINUUM NORTH** 

DRAWN B

## **DESIGN CONCEPT**

ALL MEASUREMENTS MUST BE VERIFIED IN FIELD

DISCARD ALL DRAWINGS THAT WERE MADE ON THIS ITEM PRIOR TO THE DATE BELOW:

## 02/7/2024

This drawing is not intended to be used for contract pricing or fabrication purposes.

All content is subject to change

N \_ N1

POWDER ROOM PLUMBING

8254 South River Dr Medley, FI 33166 Ph. 305 556 1416 www.westhavencn.com

By **E.MARTINEZ** 

DESIGNER

02/7/2024

This drawing has been approved to be used for design, appraisal and estimation purposes.

**REVISED VERSION** 

**3401 CC** 0000 FI, 33000

**CONTINUUM NORTH** 

## **DESIGN CONCEPT**

ALL MEASUREMENTS MUST BE **VERIFIED IN FIELD** 

DISCARD ALL DRAWINGS THAT WERE MADE ON THIS ITEM PRIOR TO THE DATE BELOW:

## 02/7/2024

This drawing is not intended to be used for contract pricing or fabrication purposes. All content is subject to change

POWDER ROOM PLUMBING