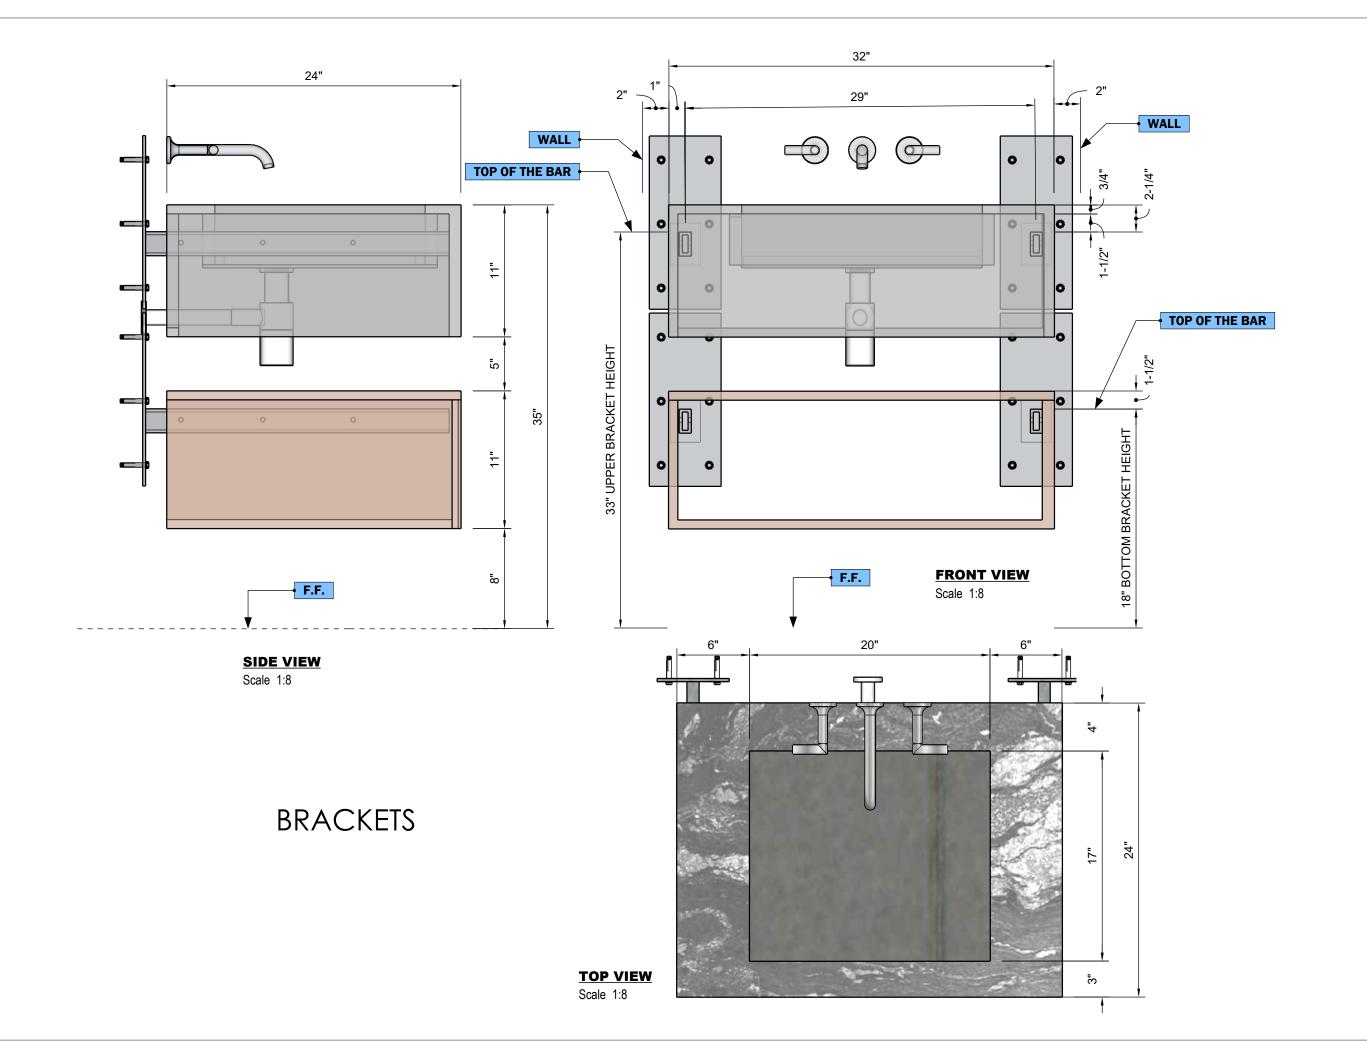

WESTHAVEN CONSTRUCTION SERVICES INC

> 8254 South River Dr Medley, Fl 33166 Ph. 305 556 1416 www.westhavencn.com

APPROVED 🗸

By **E.MARTINEZ** 

DESIGNER

LOIGINER

02/7/2024

This drawing has been approved to be used for design, appraisal and estimation purposes.

10/ 6/ 2023 RE-ISSUE

NEZ

E.MARTINE

SIGN BY

0000 FI, 33000

**CONTINUUM NORTH** 

DRAWN B

## **DESIGN CONCEPT**

ALL MEASUREMENTS MUST BE VERIFIED IN FIELD

DISCARD ALL DRAWINGS THAT WERE MADE ON THIS ITEM PRIOR TO THE DATE BELOW:

## 02/7/2024

This drawing is not intended to be used for contract pricing or fabrication purposes.

All content is subject to change

N \_ N1

POWDER ROOM PLUMBING

8254 South River Dr Medley, FI 33166 Ph. 305 556 1416 www.westhavencn.com

By **E.MARTINEZ** 

DESIGNER

02/7/2024

This drawing has been approved to be used for design, appraisal and estimation purposes.

**REVISED VERSION** 

**3401 CC** 0000 FI, 33000

**CONTINUUM NORTH** 

## **DESIGN CONCEPT**

ALL MEASUREMENTS MUST BE **VERIFIED IN FIELD** 

DISCARD ALL DRAWINGS THAT WERE MADE ON THIS ITEM PRIOR TO THE DATE BELOW:

## 02/7/2024

This drawing is not intended to be used for contract pricing or fabrication purposes. All content is subject to change

POWDER ROOM PLUMBING