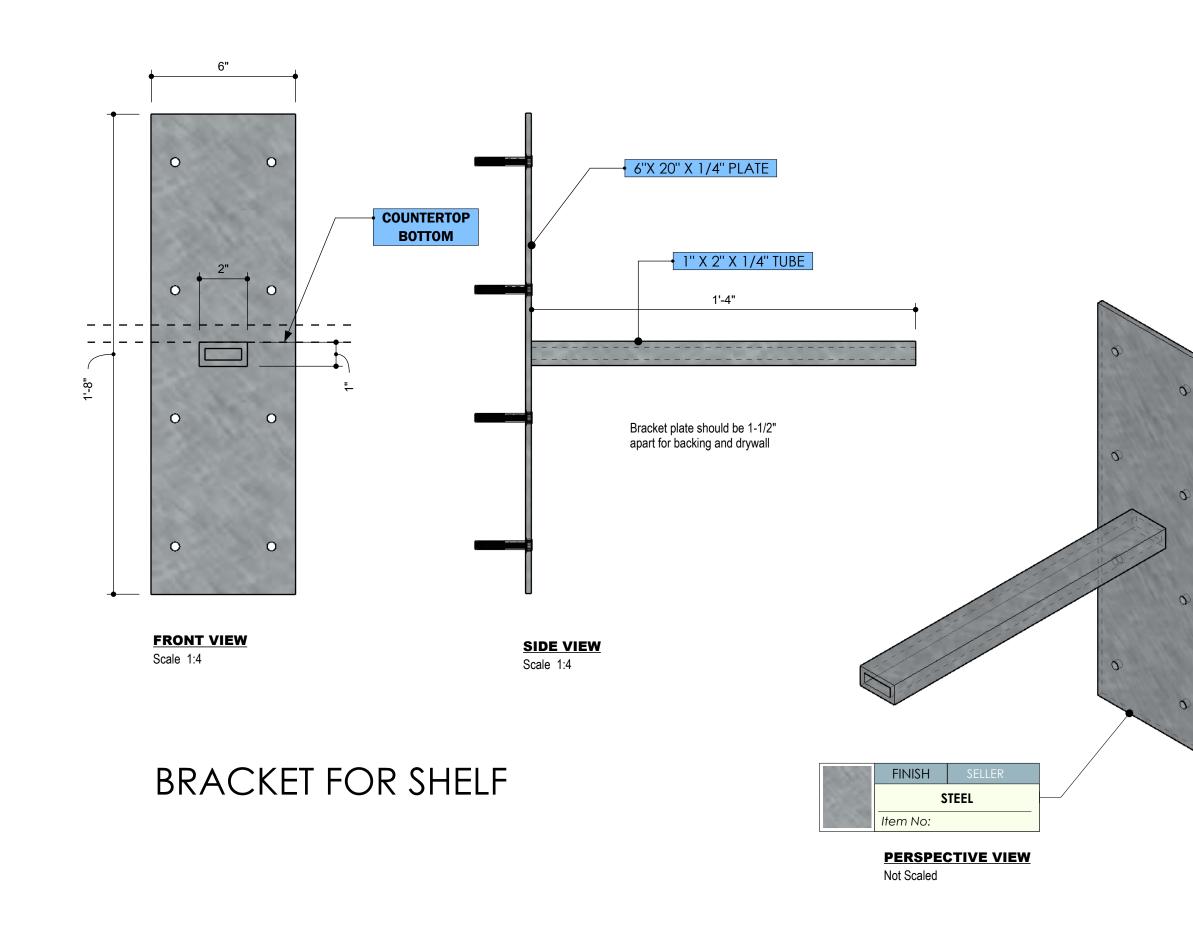

**issue** 08/ 17/ 2022

**DESIGN BY** Joel A.

BRACKET FOR SHELF

PROJECT NO 0000 PROJECT NAME WESTHAVEN ITEMS

A-01

DESCRIPTION

PAGE NAME PAGE No 1