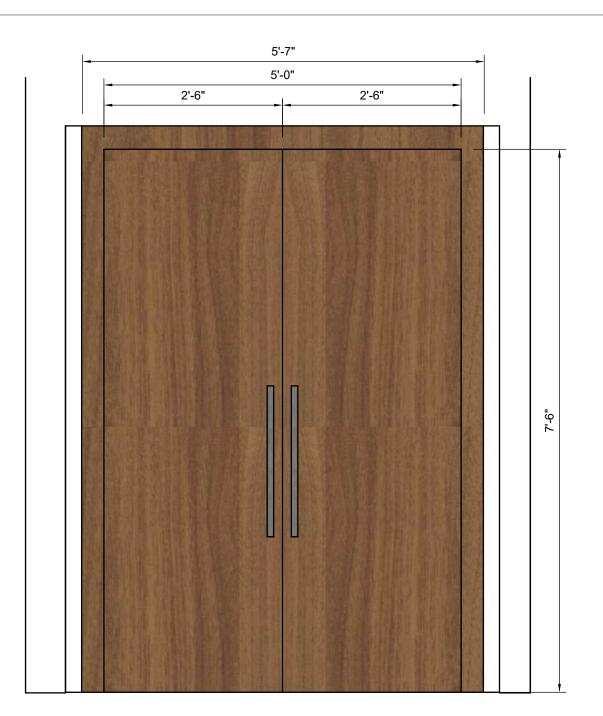

## **FRONT VIEW**

Scale 1:16

**TOP VIEW** Scale 1:16

**USE THE SAME** 

EEGGER

NATURAL CARINI Item No: : H3710 ST12

> FINISH AS TV LIVING ROOM **BUILT IN**

WESTHAVEN CONSTRUCTION SERVICES, INC.

MAIN DOOR

NOTE