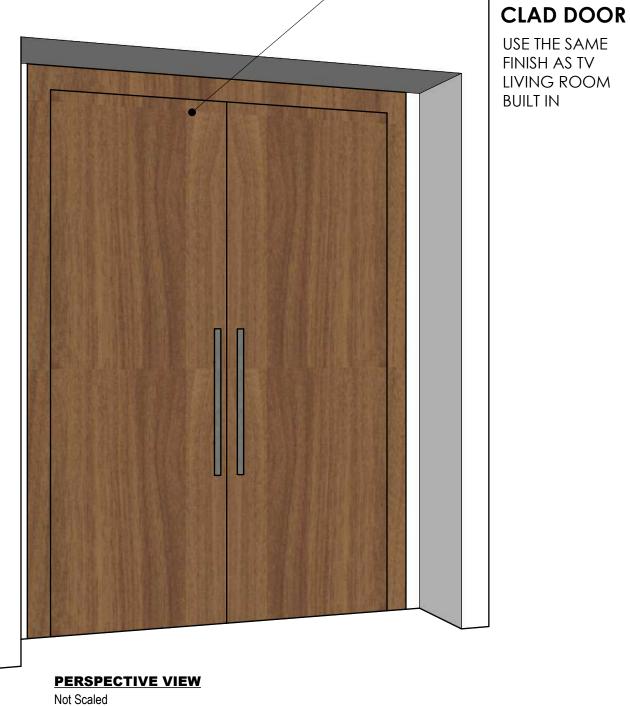

## **FRONT VIEW**

Scale 1:16

**TOP VIEW** Scale 1:16

**USE THE SAME** 

EEGGER

NATURAL CARINI Item No: : H3710 ST12

> FINISH AS TV LIVING ROOM **BUILT IN**

WESTHAVEN CONSTRUCTION SERVICES, INC.