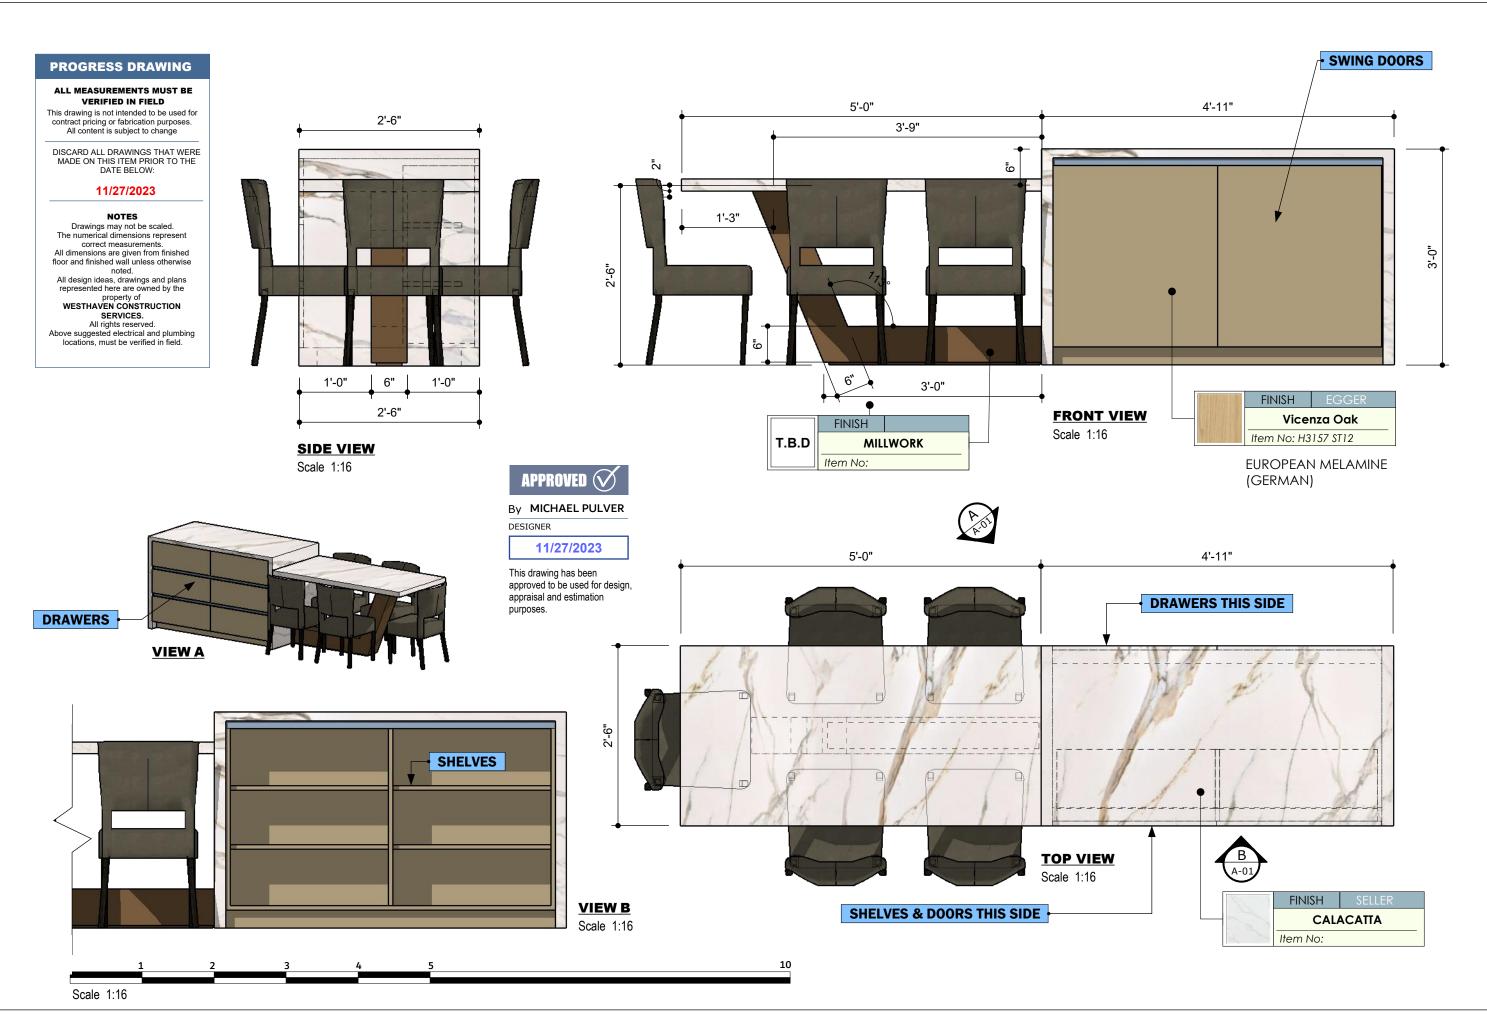

MICHALEL PULVER 0000 FI, 33000

**issue** 08/ 8/ 2022 RE - ISSUE MM.DD.YY

DESIGN BY Joel A. DRAWN BY Abel Q.

ಹ

DESCRIPTION
KITCHEN CABINETS 8
ISLAND
PAGE NAME
ISLAND

PROJECT NO 3906 PROJECT NAME PORTOFINO

A-03