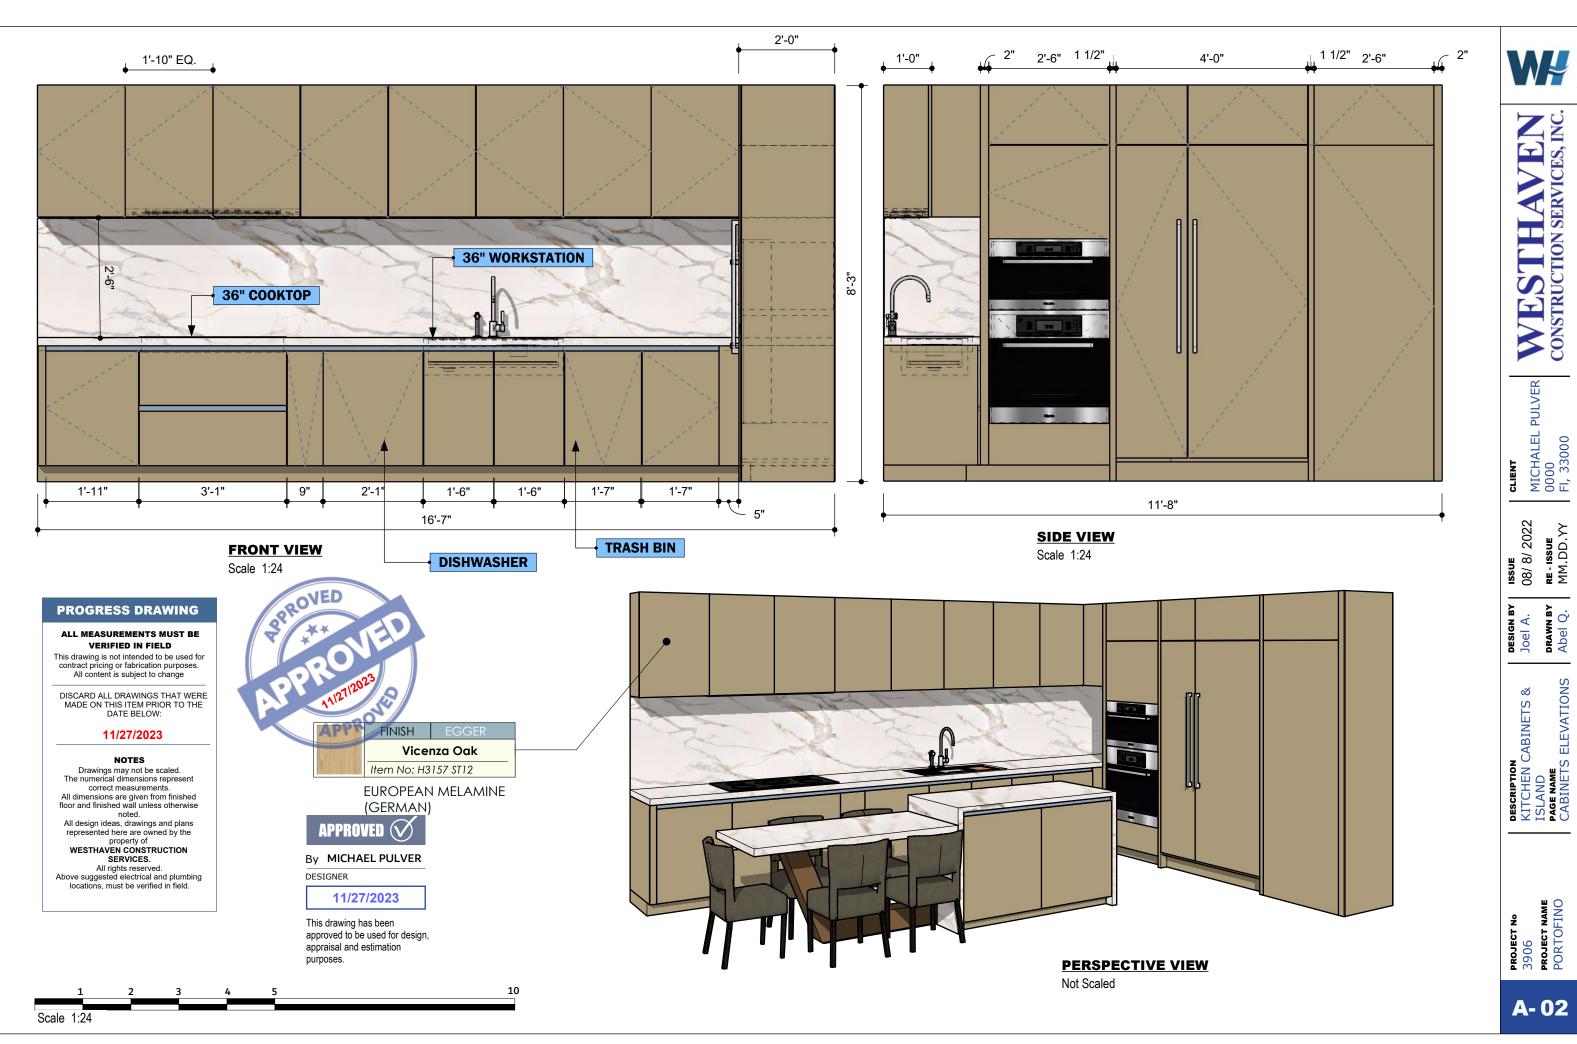

# **KITCHEN** CABINETS & **ISLAND**

By MICHAEL PULVER

DESIGNER

11/27/2023

This drawing has been approved to be used for design, appraisal and estimation purposes.

DESCRIPTION
KITCHEN CABINETS &
ISLAND
PAGE NAME
TOP VIEW

PROJECT NO 3906 PROJECT NAME PORTOFINO

A-01

A-02

MICHALEL PULVER 0000 FI, 33000

RE - ISSUE MM.DD.YY

DRAWN BY Abel Q.

WESTHAVEN CONSTRUCTION SERVICES, INC.

MICHALEL PULVER 0000 FI, 33000

**issue** 08/ 8/ 2022 RE - ISSUE MM.DD.YY

DESIGN BY Joel A. DRAWN BY Abel Q.

ಹ

DESCRIPTION
KITCHEN CABINETS 8
ISLAND
PAGE NAME
ISLAND

PROJECT NO 3906 PROJECT NAME PORTOFINO

A-03