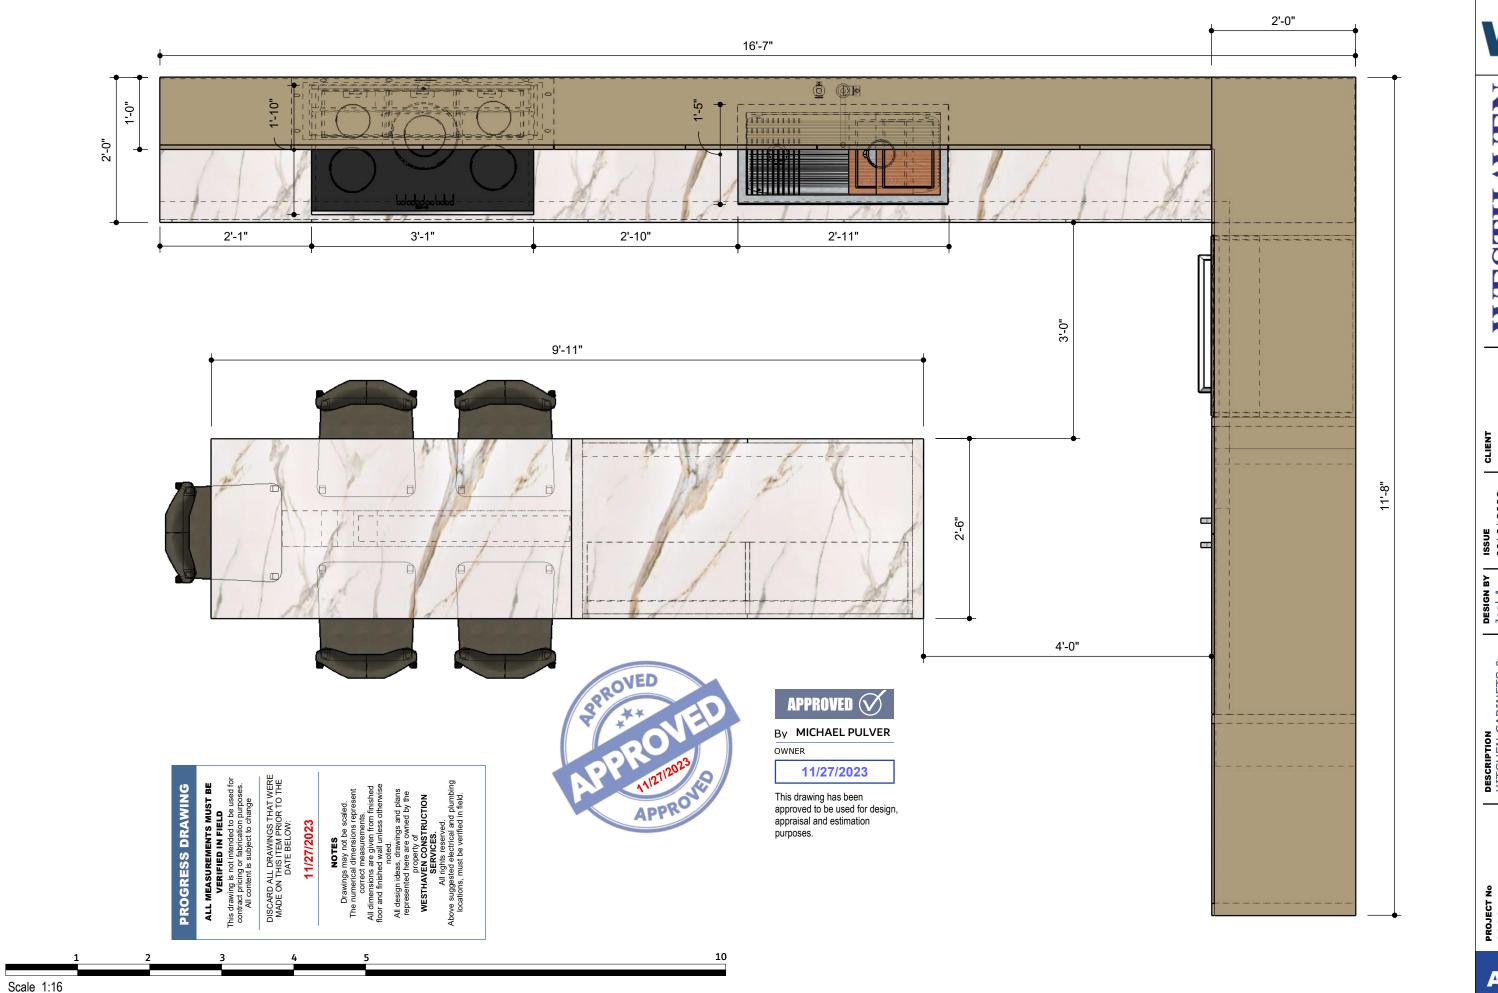

# **KITCHEN** CABINETS & **ISLAND**

By MICHAEL PULVER

DESIGNER

11/27/2023

This drawing has been approved to be used for design, appraisal and estimation purposes.

# **PROJECT** 3906

**PORTOFINO** 

**PAGE NAME** 

**COVER PAGE** 

DESCRIPTION
KITCHEN CABINETS &
ISLAND
PAGE NAME
TOP VIEW

PROJECT NO 3906 PROJECT NAME PORTOFINO

A-01

A-02

MICHALEL PULVER 0000 FI, 33000

RE - ISSUE MM.DD.YY

DRAWN BY Abel Q.

WESTHAVEN CONSTRUCTION SERVICES, INC.