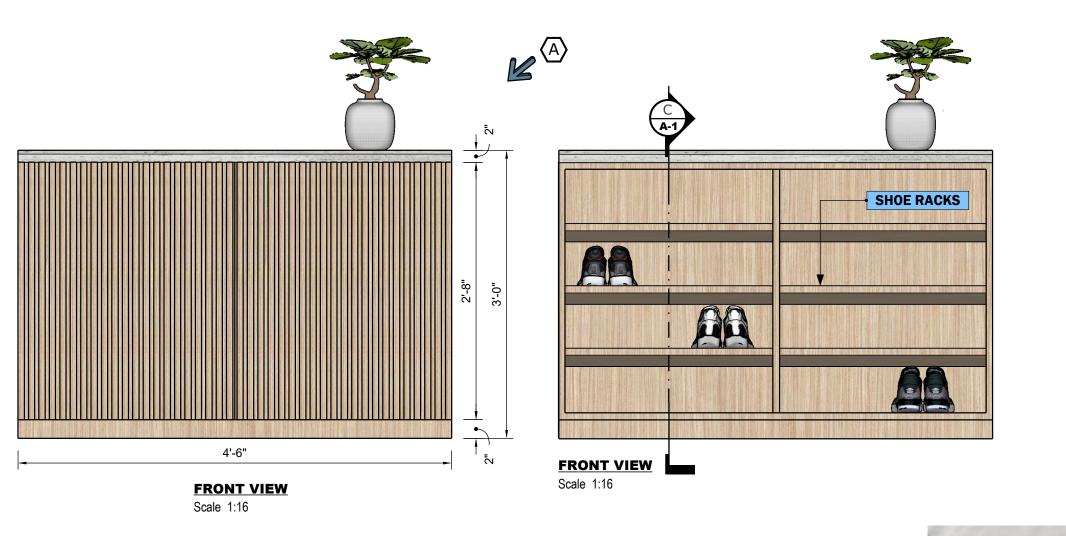

Drawings may not be scaled. The numerical dimensions represent correct measurements. (If not indicated, the precision of the dimensions by default is to 1")

NOTE

TOP VIEW Scale 1:16

VIEW A Scale 1:00

Scale 1:00