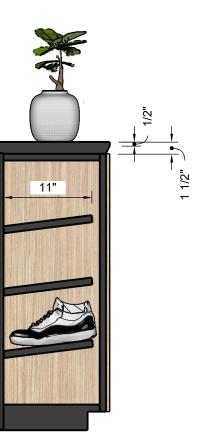

Drawings may not be scaled. The numerical dimensions represent correct measurements. (If not indicated, the precision of the dimensions by default is to 1")

NOTE

TOP VIEW Scale 1:16

VIEW A Scale 1:00

Scale 1:00