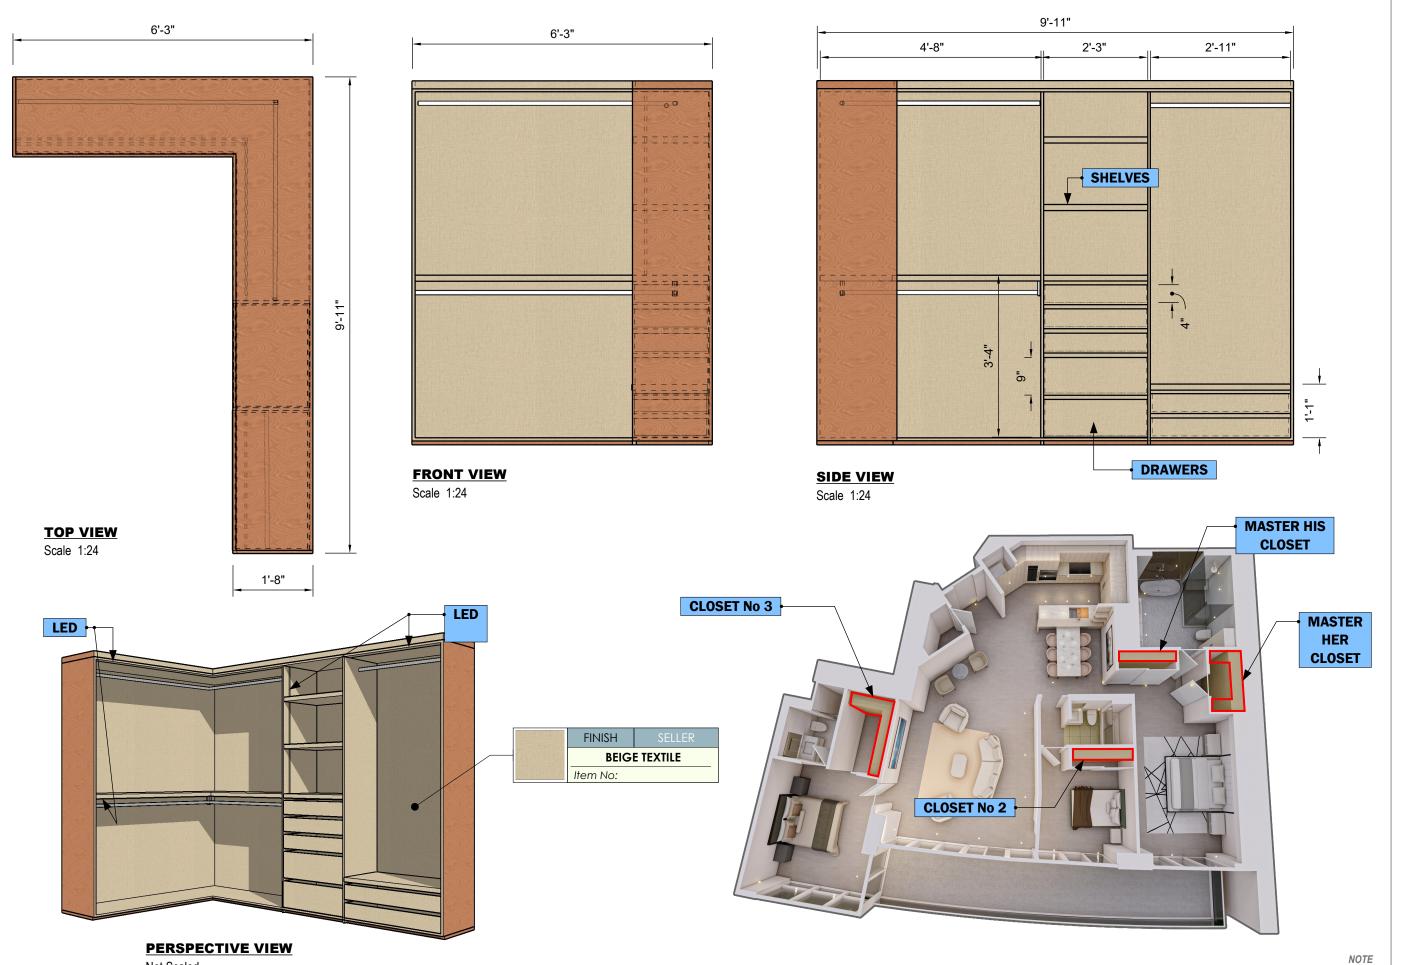

**FRONT VIEW** 

CLOSET No 2

Scale 1:24

MASTER HIS CLOSET

**PERSPECTIVE VIEW** SAME ASPECT BOTH

FINISH **BEIGE TEXTILE** Item No:

This plan presents preliminary proposals for materials, measurements, and design. Please note that these proposals are subject to possible changes.