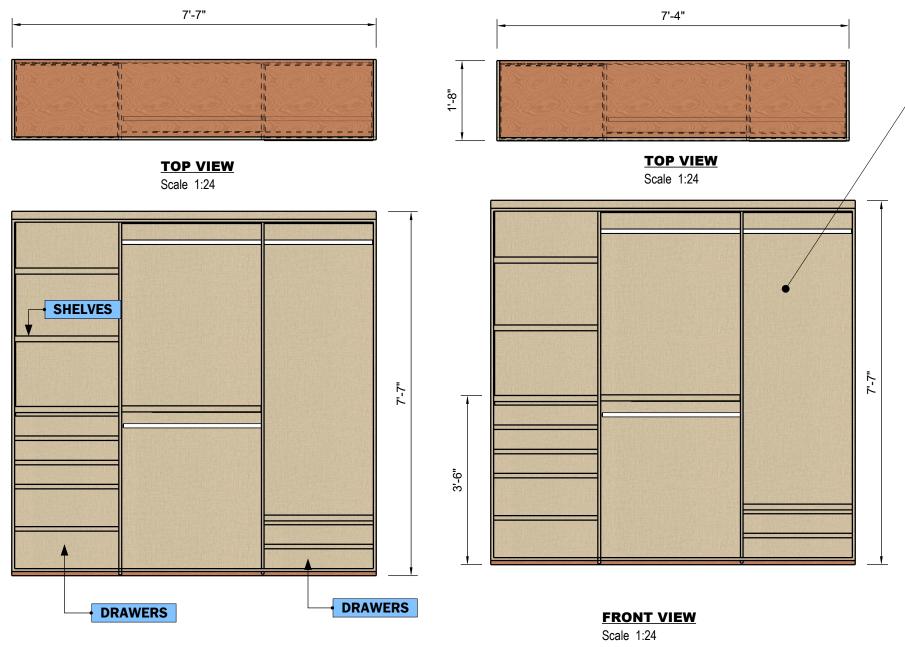

**FRONT VIEW** 

CLOSET No 2

Scale 1:24

MASTER HIS CLOSET

**PERSPECTIVE VIEW** SAME ASPECT BOTH

FINISH **BEIGE TEXTILE** Item No:

This plan presents preliminary proposals for materials, measurements, and design. Please note that these proposals are subject to possible changes.