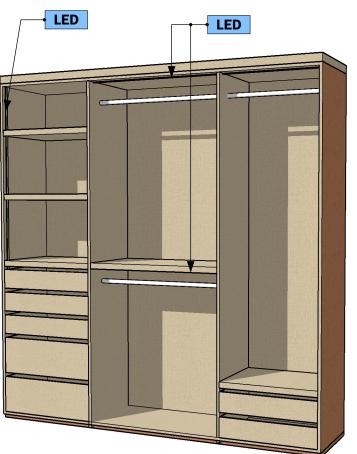

**FRONT VIEW** 

CLOSET No 2

Scale 1:24

MASTER HIS CLOSET

**PERSPECTIVE VIEW** SAME ASPECT BOTH

FINISH **BEIGE TEXTILE** Item No:

This plan presents preliminary proposals for materials, measurements, and design. Please note that these proposals are subject to possible changes.