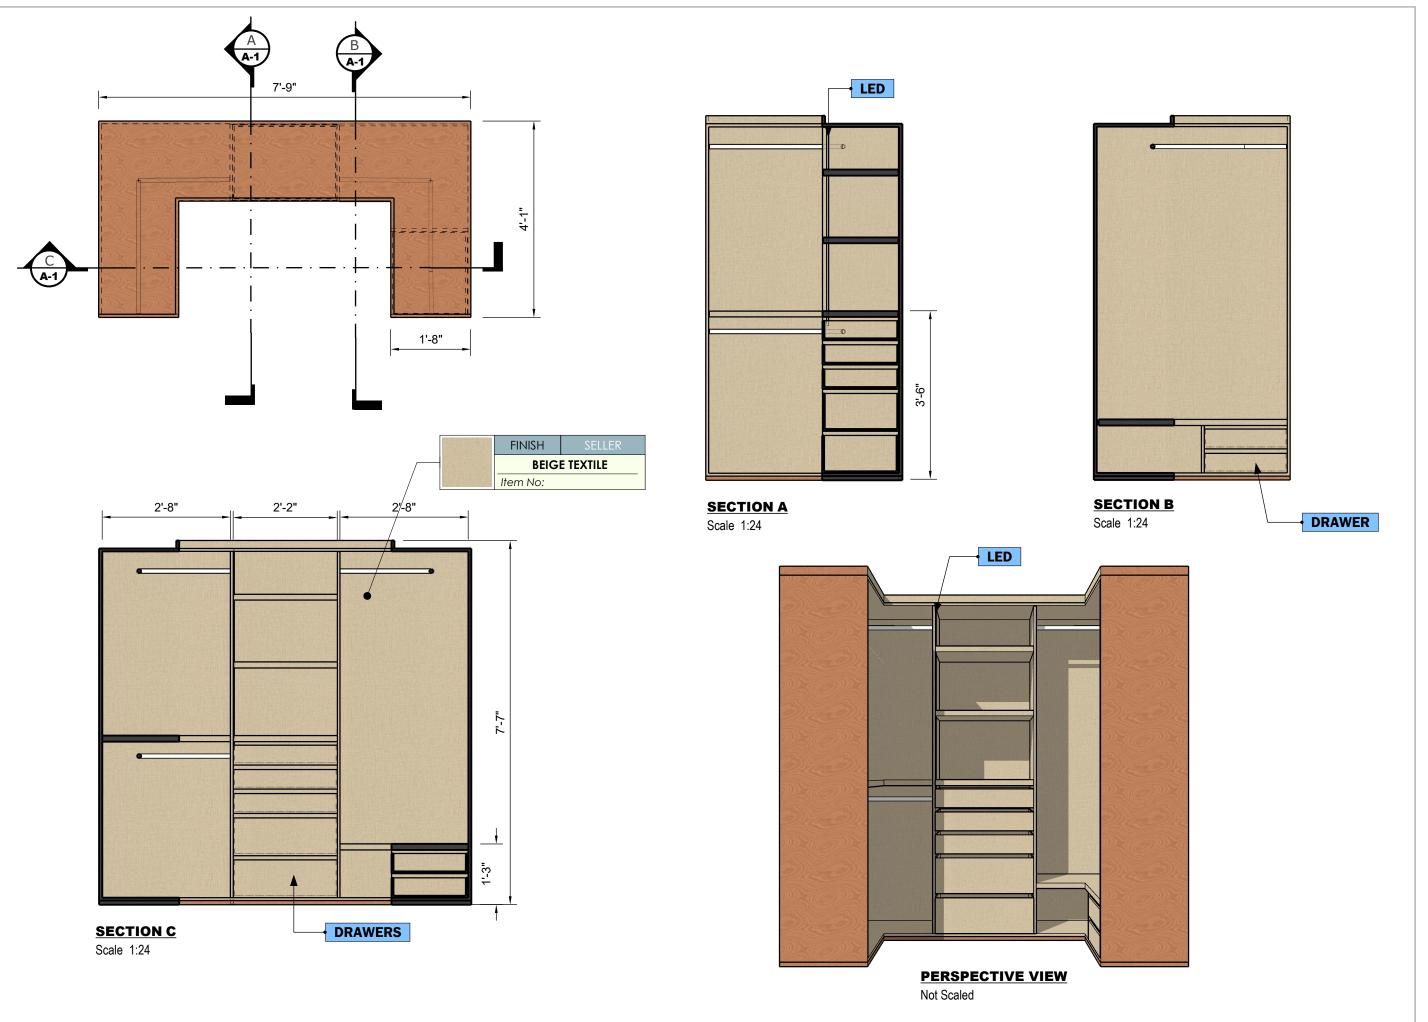

**FRONT VIEW** 

CLOSET No 2

Scale 1:24

MASTER HIS CLOSET

**PERSPECTIVE VIEW** SAME ASPECT BOTH

FINISH **BEIGE TEXTILE** Item No:

This plan presents preliminary proposals for materials, measurements, and design. Please note that these proposals are subject to possible changes.