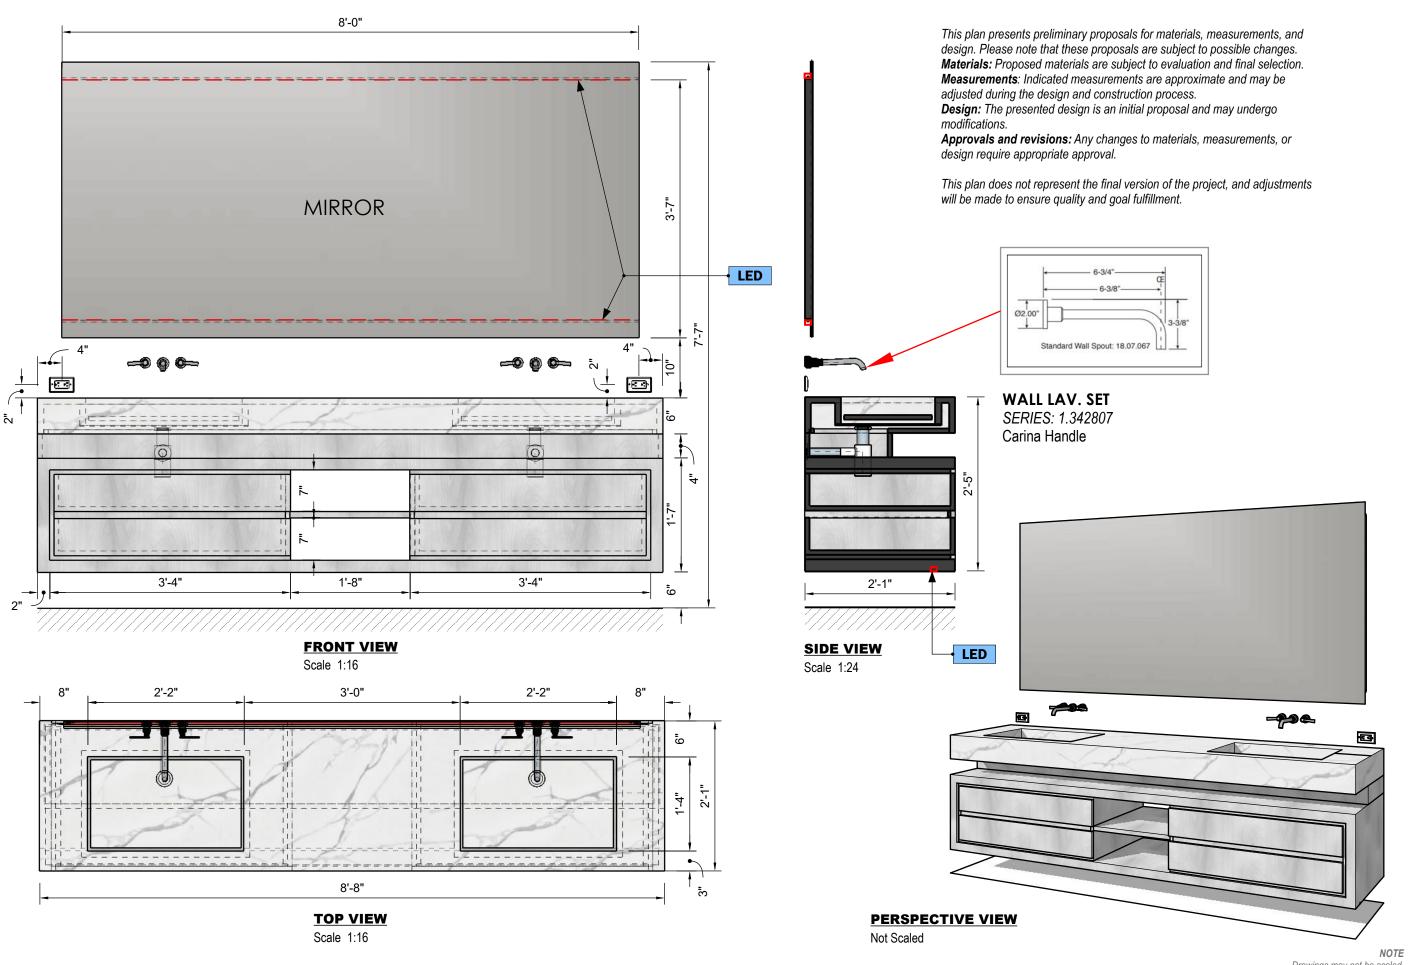

### MASTER VANITY

8254 South River Dr Medley, FI 33166 Ph. 305 556 1416 www.westhavencn.com

#### **DESIGN CONCEPT**

# ALL MEASUREMENTS MUST BE VERIFIED IN FIELD

DISCARD ALL DRAWINGS THAT WERE MADE ON THIS ITEM PRIOR TO THE DATE BELOW:

PROGRESS DRAWING

**CONTACT DESIGN TEAM** 

**ISSUE** 08/ 18/ 2023

**CONTINUOM NORTH** 

**DESIGN CONCEPT** 

0000 FI, 33000

ALL MEASUREMENTS MUST BE **VERIFIED IN FIELD** 

DISCARD ALL DRAWINGS THAT WERE MADE ON THIS ITEM PRIOR TO THE DATE BELOW: