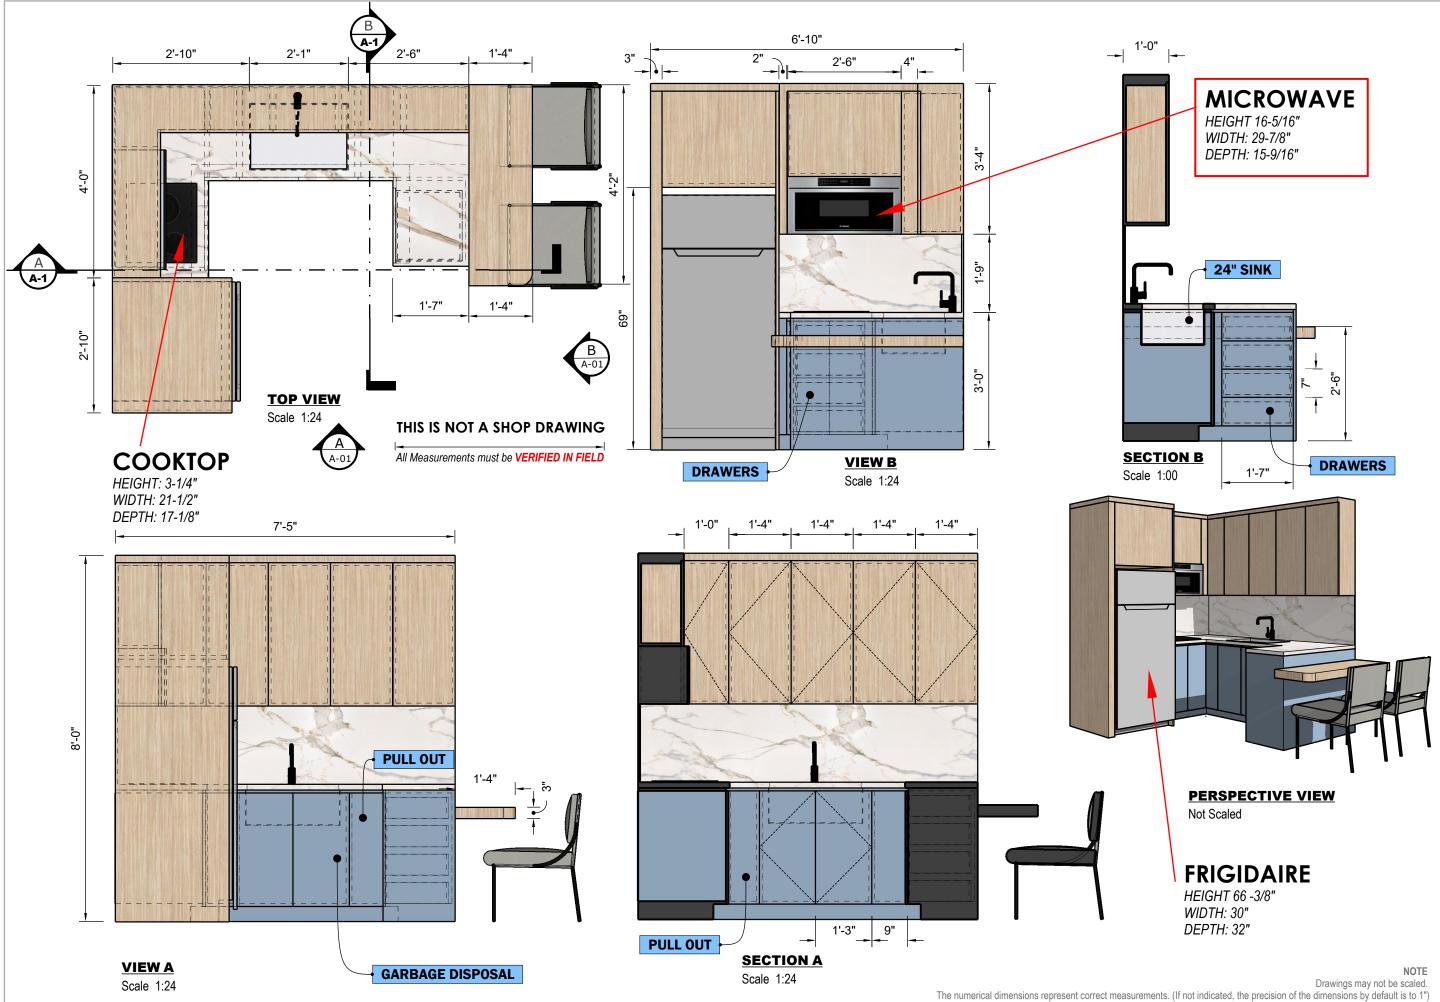

## DESIGN CONCEPT

ALL MEASUREMENTS MUST BE VERIFIED IN FIELD

DISCARD ALL DRAWINGS THAT WERE MADE ON THIS ITEM PRIOR TO THE DATE BELOW:

## 01/22/2024

This drawing is not intended to be used for contract pricing or fabrication purposes. All content is subject to change

KITCHEN CABINETS

All design ideas, drawings and plans represented here are owned by the property of WESTHAVEN CONSTRUCTION SERVICES, INC. All rights reserved. Above suggested electrical and plumbing locations, must be verified in field.