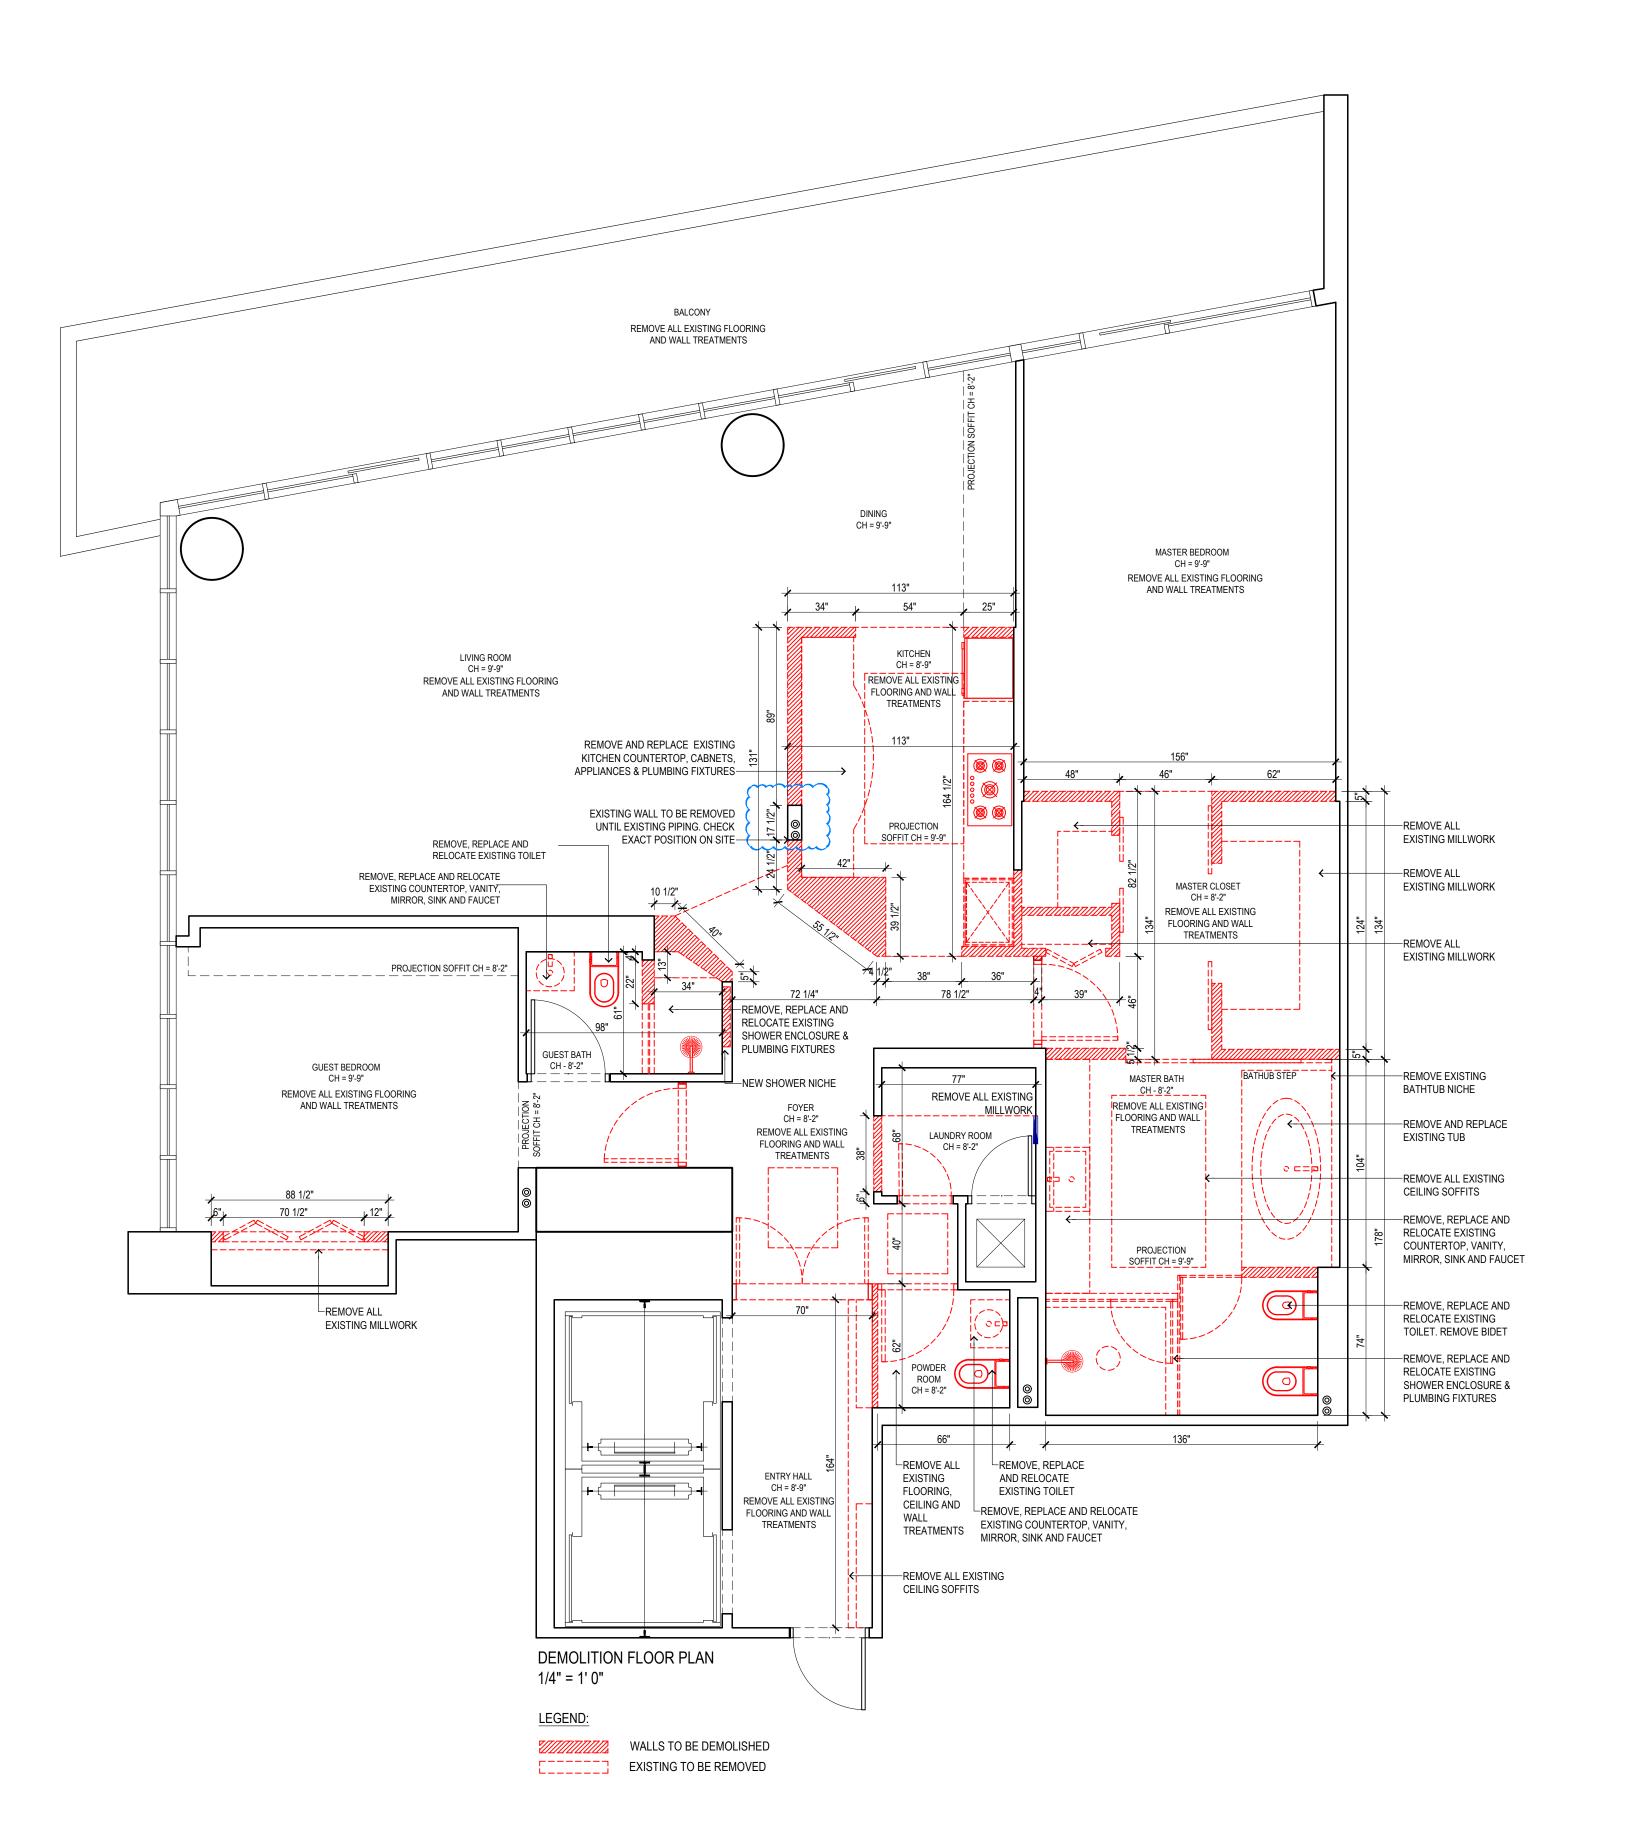

## SCOPE OF WORK:

1- DEMO ALL DASHED PARTITIONS WHERE INDICATED ON PLANS. ALL ARE NON-LOAD BEARING. PATCH & REPAIR ADJACENT REMAINING WALLS SMOOTHLY.

2- PARTIAL DEMO OF DRYWALL IN WALLS WHERE BACKING INSTALLATION IS REQUIRED AS INDICATED ON CONSTRUCTION PLAN (CHECK CONSTRUCTION PLAN).

3- REMOVE ALL EXISTING DOORS, FRAMES AND CASINGS ACCORDING TO PLAN.

4- REMOVE ALL EXISTING FLOORING OF ENTIRE APARTMENT.

5- CEILING TO BE DEMOLISHED WHERE IS NECESSARY ACCORDING TO THE NEW RCP AND LIGHTING PROPOSED. (CHECK PROPOSED RCP + LIGHTING PLAN).

6- REMOVE ALL EXISTING LIGHT FIXTURES OF ENTIRE APARTMENT.

7- POWDER ROOM - REMOVE EXISTING PLUMBING FIXTURES, MIRROR, ACCESSORIES, VANITY, TOILET, SINK, FLOORING AND WALL TREATMENT.

8- MASTER BATHROOM - REMOVE EXISTING PLUMBING FIXTURES, MIRROR, ACCESSORIES, VANITY, TOILET, BIDET, TUB, SINK, FLOORING AND WALL TREATMENT (SHOWER INCLUDED).

9- GUEST BATHROOM: REMOVE EXISTING PLUMBING FIXTURES, MIRROR, ACCESSORIES, VANITY, TOILET, SINK, FLOORING AND WALL TREATMENT (SHOWER INCLUDED).

10- LAUNDRY - REMOVE ALL EXISTING APPLIANCES, COUNTERTOPS, CABINETS, FLOORING AND WALL TREATMENT.

11- KITCHEN - REMOVE EXISTING COUNTERTOP, CABINETS, APPLIANCES, SINK, PLUMBING FIXTURES, FLOORING AND WALL TREATMENT.

12- AC VENTS TO BE RELOCATED AND REPLACED FOR NEW

13- SPRINKLERS TO BE RELOCATED AND REPLACED FOR NEW ONES (SOCIAL AREA).

## S

REV: DESCRIPTION: ANDRE'S TEAM 09/15/2023 R00 ORIGINAL DRAWING ANDRE'S TEAM 09/22/2023 R01 OVERALL UPDATES

DRAWING TITLE: DEMOLITION FLOOR PLAN

DRAWN BY:

ANDRE'S TEAM

SCALE: 1/4" = 1'-0"

SHEET NO:

PROJECT NO: