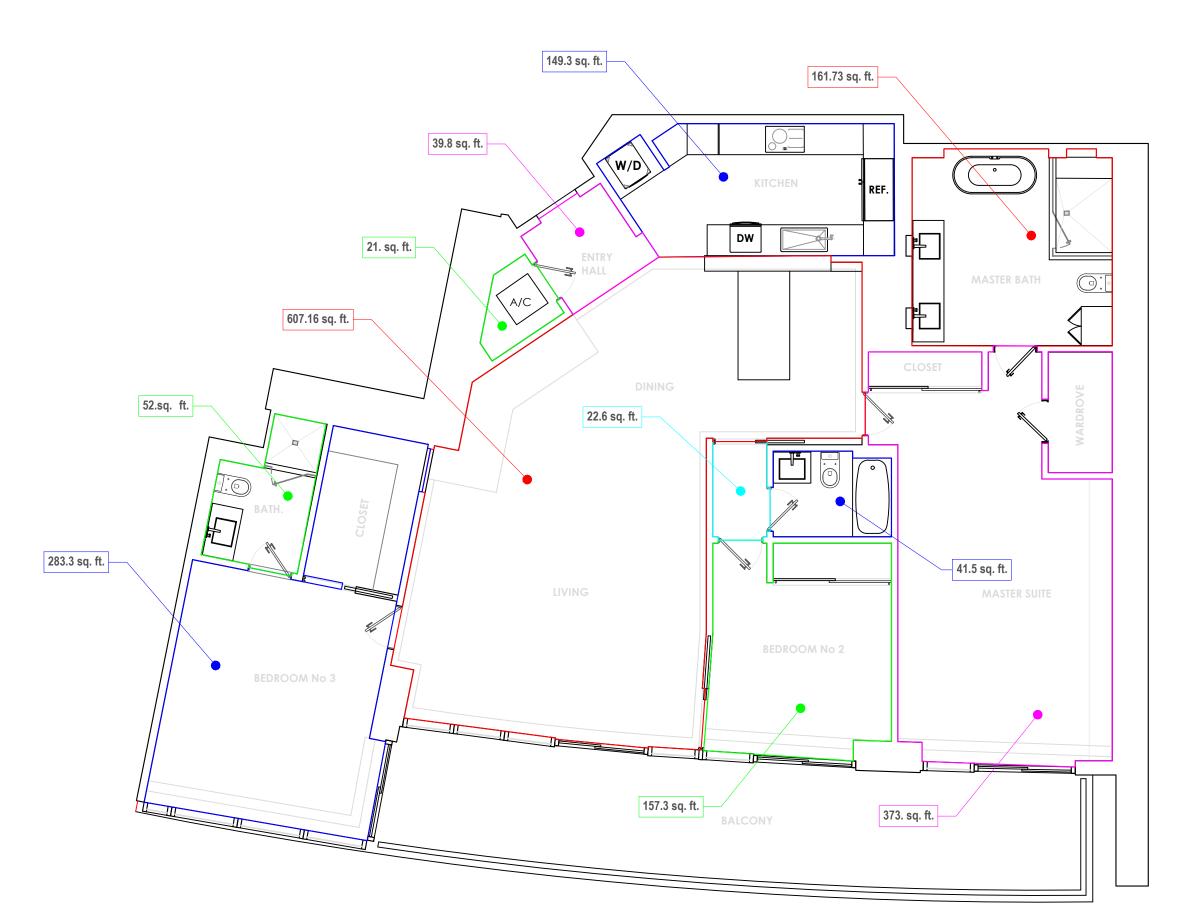

**1654** sq. ft

## PROGRESS DRAWING FOR APPROVAL

CONTACT DESIGN TEAM

CLIENT
JD.
ADDRESS
ADDRESS

PROJECT
3603
PROJECT NAME
ICON

DRAWN BY
Abel Q.
DESIGN BY
Joel A.
DESCRIPTION
AREAS

**A-01**