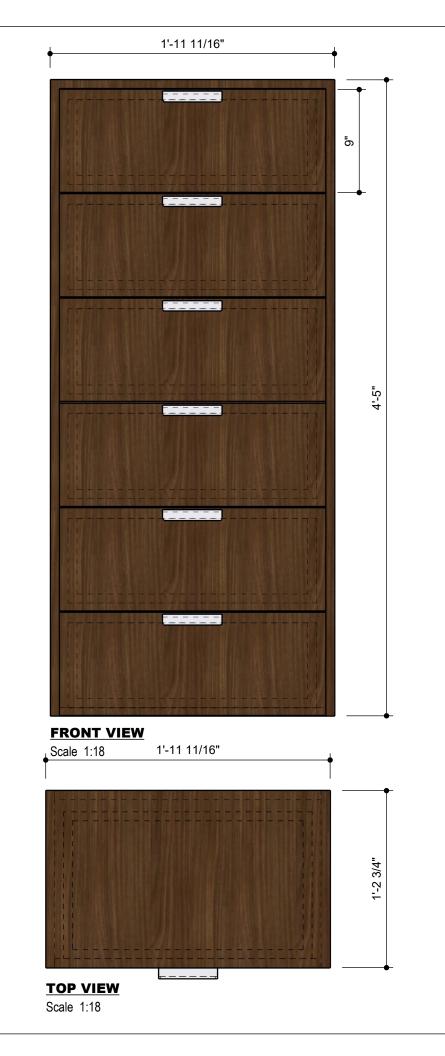

1'-2 3/4"

Scale 1:8

FINISH SIMILAR TO OFFICE ITEMS Item No:

## **PERSPECTIVE VIEW**

Not Scaled



WESTHAVEN CONSTRUCTION SERVICES, INC.

CLIENT
WESTHAVEN
OFFICE
0000

**issue** 07/ 11/ 2022 RE - ISSUE MM.DD.YY

DESIGN BY
JOEL A.

DRAWN BY
Abel Q.

DESCRIPTION FURNITURE FOR SAMPLES PAGE NAME PAGE NO 1

PROJECT NO 006 PROJECT NAME WESTHAVEN

A-01

# **PROGRESS DRAWING**

### ALL MEASUREMENTS MUST BE **VERIFIED IN FIELD**

This drawing is not intended to be used for contract pricing or fabrication purposes.

All content is subject to change

DISCARD ALL DRAWINGS THAT WERE MADE ON THIS ITEM PRIOR TO THE DATE BELOW:

## 07/11/2022

NOTES
Drawings may not be scaled.
The numerical dimensions represent correct measurements.
All dimensions are given from finished floor and finished wall unl