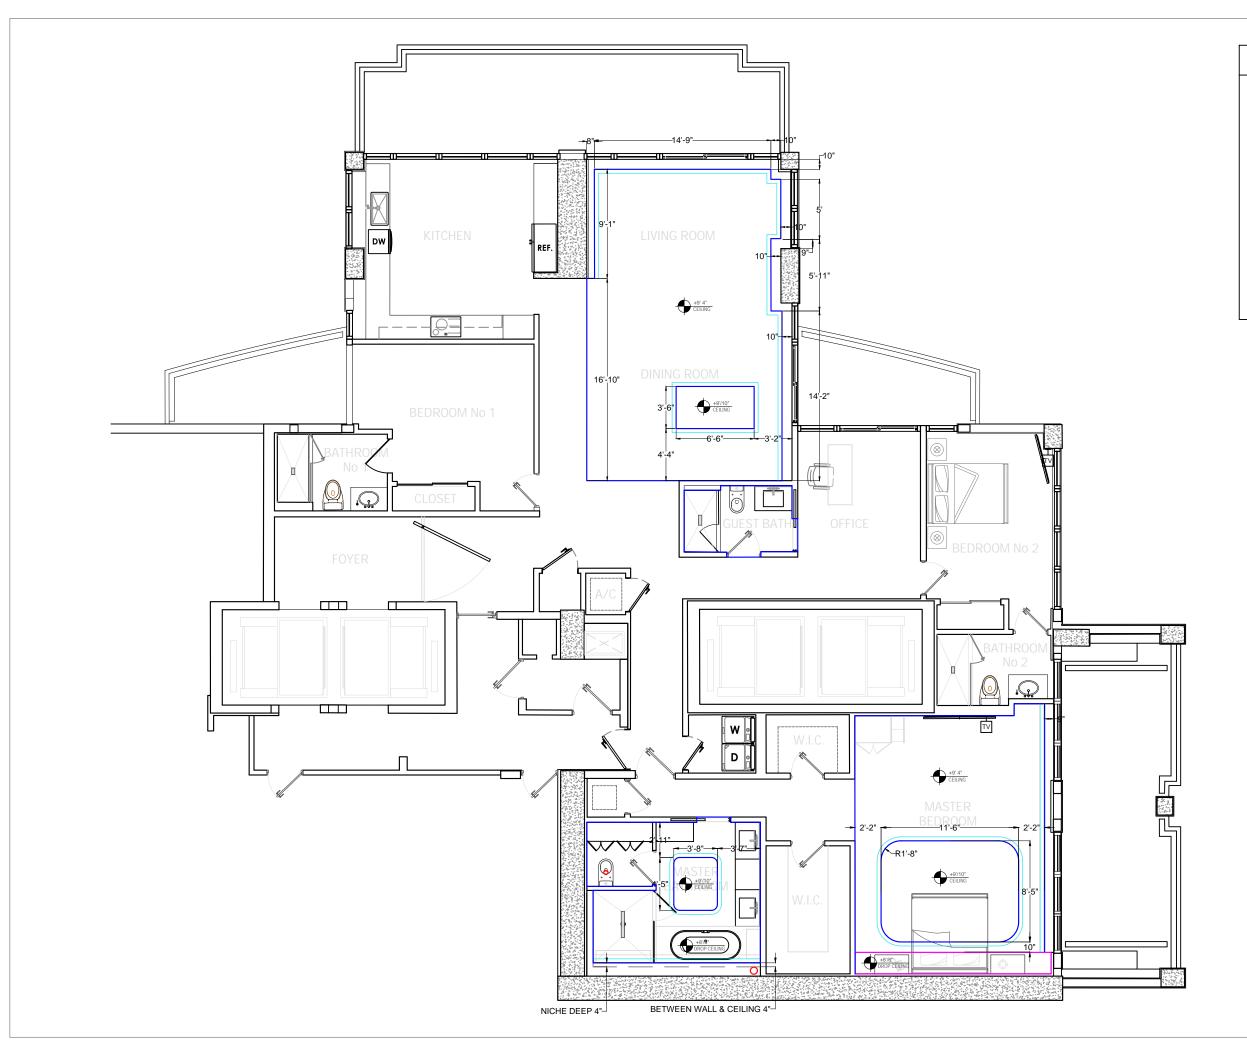

## PROGRESS DRAWING

This drawing is not intended to be used for contract pricing or fabrication purposes. All content is subject to change

DISCARD ALL DRAWINGS THAT WERE MADE ON THIS ITEM PRIOR TO THE DATE BELOW:

## 2023-08-28

NOTES

Drawings may not be scaled. The numerical dimensions represent correct measurements. All dimensions are given from finished floor and finished wall unless otherwise noted. All design ideas, drawings and plans represented here are owned by the property of WESTHAVEN CONSTRUCTION SERVICES. All rights reserved. Above suggested electrical and plumbing locations, must be verified in field.

## By Eddy Martinez

DESIGNER

08/28/2023

This drawing has been approved to be used for design, appraisal and estimation purposes.

8254 South River Dr. Medley, Fl 33166 Ph.305 556 1416 www.westhavencn.com

CONTACT DESIGN TEAM

**PROJECT** 3401

**PROJECT NAME** 

DRAWN BY Abel Q. DESIGN BY Joel A. DESCRIPTION CEILING