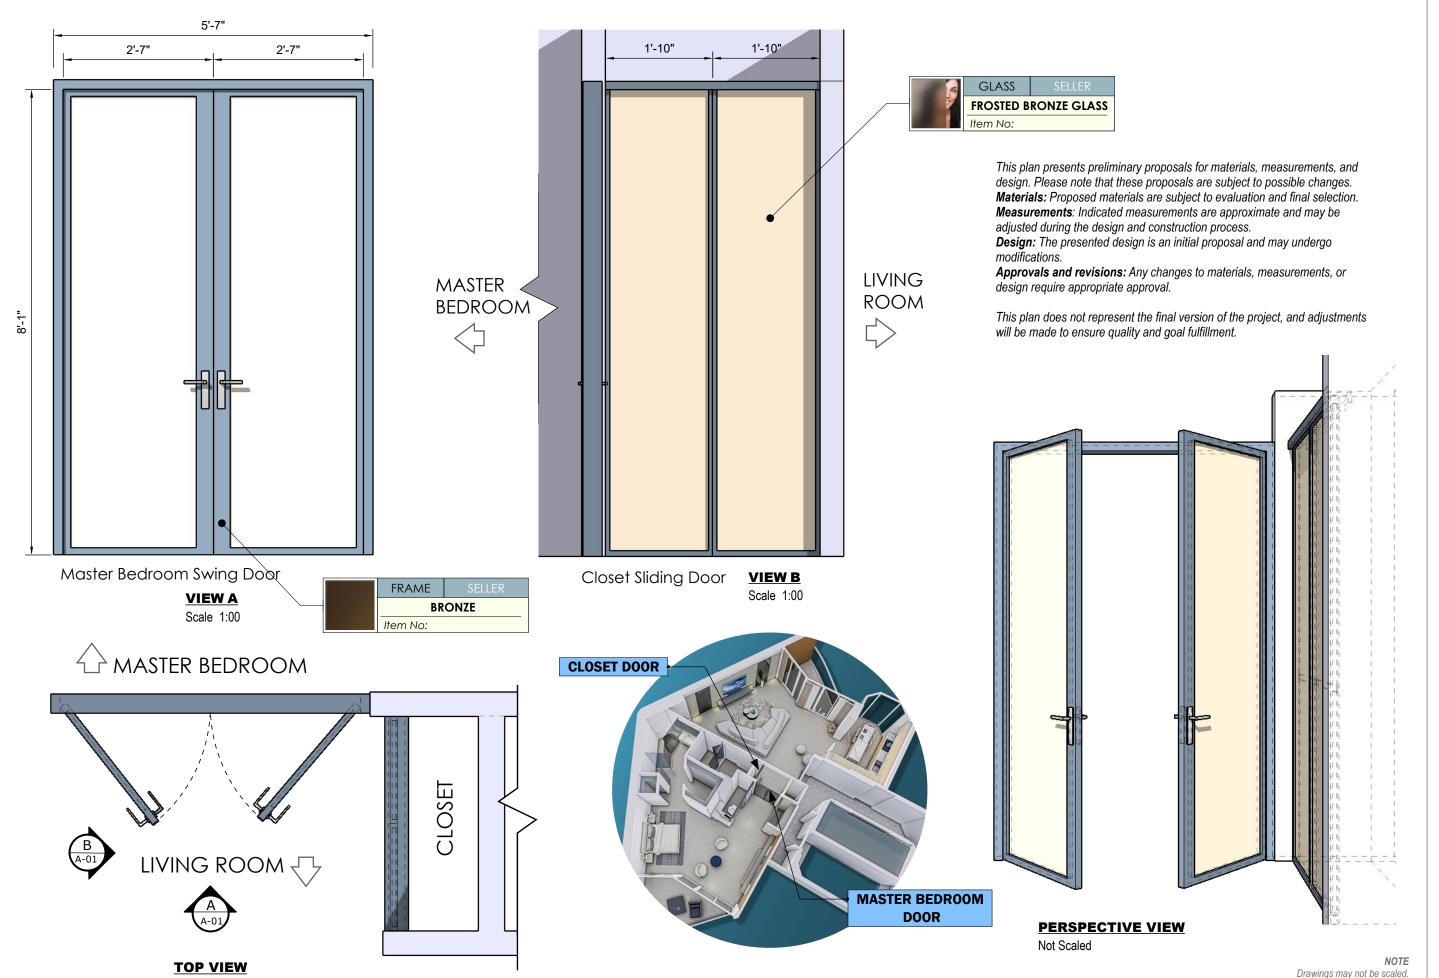

All content is subject to change

Δ - Π1

MASTER BEDROOM DOOR & CLOSET DOOR

The numerical dimensions represent correct measurements. (If not indicated, the precision of the dimensions by default is to 1")
All design ideas, drawings and plans represented here are owned by the property of WESTHAVEN CONSTRUCTION SERVICES, INC. All rights reserved. Above suggested electrical and plumbing locations, must be verified in field.