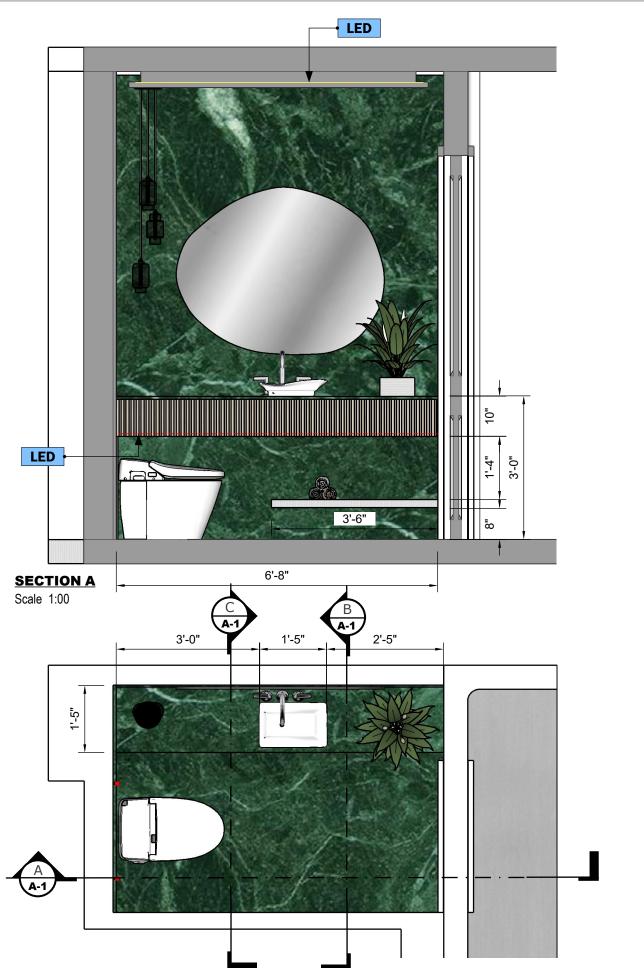

Scale 1:00

**PERSPECTIVE VIEW** 

Not Scaled

NOTE

Drawings may not be scaled.

The numerical dimensions represent correct measurements. (If not indicated, the precision of the dimensions by default is to 1") All design ideas, drawings and plans represented here are owned by the property of WESTHAVEN CONSTRUCTION SERVICES, INC. All rights reserved. Above suggested electrical and plumbing locations, must be verified in field.

### 05/2/2024

This drawing is not intended to be used for contract pricing or fabrication purposes. All content is subject to change

POWDER ROOM