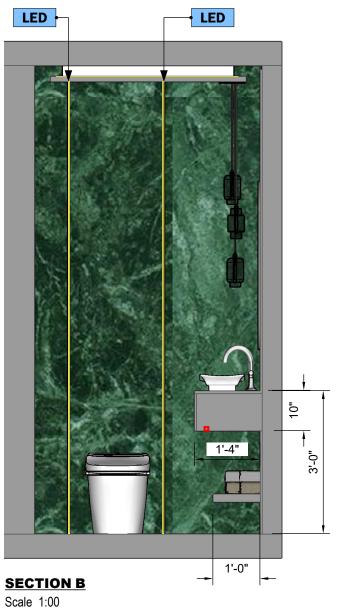

Scale 1:00

**PERSPECTIVE VIEW** 

Not Scaled

NOTE

Drawings may not be scaled.

The numerical dimensions represent correct measurements. (If not indicated, the precision of the dimensions by default is to 1") All design ideas, drawings and plans represented here are owned by the property of WESTHAVEN CONSTRUCTION SERVICES, INC. All rights reserved. Above suggested electrical and plumbing locations, must be verified in field.

### 05/2/2024

This drawing is not intended to be used for contract pricing or fabrication purposes. All content is subject to change

POWDER ROOM