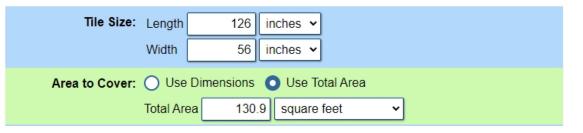

# Result

Tiles Needed: 3 Pieces Boxes Needed: 2 Boxes

Purchase 5% - 10% more (3 - 3 tiles, 2 boxes) for cutting, waste, and possible future repairs.

**TOP VIEW** 

Scale 1:24

**FRONT VIEW (1)** 

Scale 1:24

宣回