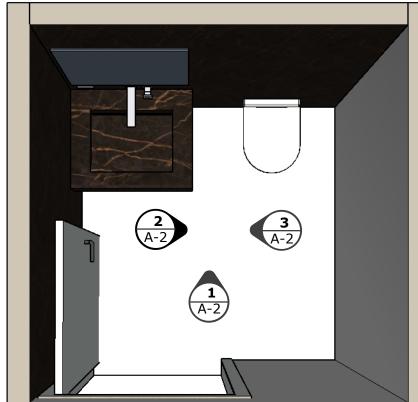

M.DD.YY

DESIGN BY Joel A. DRAWN BY Abel Q.

59.9175 ft<sup>2</sup>

### **PROGRESS DRAWING**

**AREA** Wall

#### ALL MEASUREMENTS MUST BE **VERIFIED IN FIELD**

This drawing is not intended to be used for contract pricing or fabrication purposes.

All content is subject to change

DISCARD ALL DRAWINGS THAT WERE MADE ON THIS ITEM PRIOR TO THE DATE BELOW:

#### 02/1/2022

#### NOTES

Drawings may not be scaled.
The numerical dimensions represent correct measurements.
All dimensions are given from finished floor and finished wall unless otherwise

All design ideas, drawings and plans represented here are owned by the property of WESTHAVEN CONSTRUCTION SERVICES.

All rights reserved.
Above suggested electrical and plumbing locations, must be verified in field.

## SIDE VIEW (3)

Scale 1:24





**AREA** Wall 56.66 ft<sup>2</sup>

Scale 1:24

AREA Wall 59.9175 ft<sup>2</sup>

# Result

Tiles Needed: 3 Pieces Boxes Needed: 2 Boxes

Purchase 5% - 10% more (3 - 3 tiles, 2 boxes) for cutting, waste, and possible future repairs.



**TOP VIEW** 

Scale 1:24



**FRONT VIEW (1)** 

Scale 1:24

宣回

123

A-02