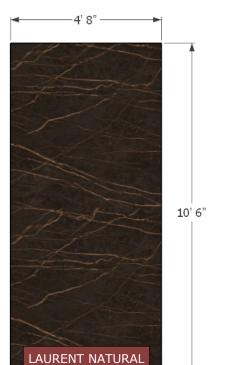

## SIDE VIEW (3)

Scale 1:24

**AREA** Wall 56.66 ft<sup>2</sup>

Scale 1:24

AREA Wall 59.9175 ft<sup>2</sup>

# Result

Tiles Needed: 3 Pieces Boxes Needed: 2 Boxes

Purchase 5% - 10% more (3 - 3 tiles, 2 boxes) for cutting, waste, and possible future repairs.

**TOP VIEW** 

Scale 1:24

**FRONT VIEW (1)** 

Scale 1:24

宣回