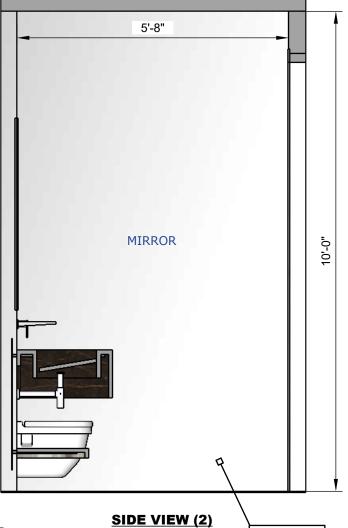

## SIDE VIEW (3)

Scale 1:24

**AREA** Wall 56.66 ft<sup>2</sup>

Scale 1:24

AREA Wall 59.9175 ft<sup>2</sup>