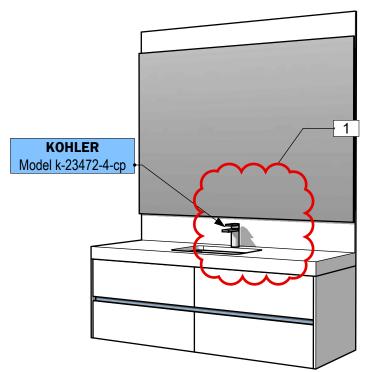

## **KOHLER**®

1-1/8" (29 mm) 4 of Fitting 4-3/4" (121 mm) 16-1/4" (413 mm) --23-1/4" (591 mm)--1/2" (13 mm) 8-1/8" (206 mm) (356 mm) 13-3/4 (349 mm) 13-3/4" 3/8" Hot 3/8" Cold 1-1/4" OD

4"(102 mm)

Ladena®

Bathroom Sink K-2215

Wood