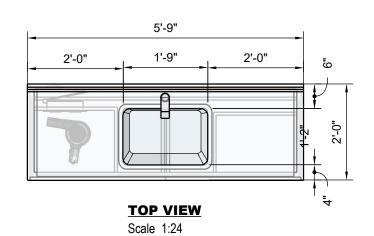

VANITIES

THESE MEASUREMENTS ARE TAKEN IN RELATION TO THE FURNITURE. THE ELECTRICIAN SHOULD TAKE INTO ACCOUNT THE EXACT LOCATION OF THE VANITIES ON THE SITE TO PROCEED WITH THE PLACEMENT OF THE OUTLETS

FRONT VIEW
Scale 1:16