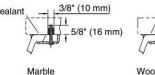

## **KOHLER**®

1-1/8" (29 mm) 4 of Fitting 4-3/4" (121 mm) 16-1/4" (413 mm) --23-1/4" (591 mm)--1/2" (13 mm) 8-1/8" (206 mm) (356 mm) 13-3/4 (349 mm) 13-3/4" 3/8" Hot 3/8" Cold 1-1/4" OD

4"(102 mm)

Ladena®

Bathroom Sink K-2215

Wood