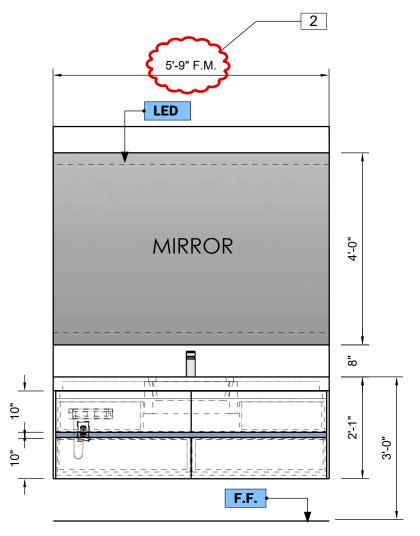

#### **FRONT VIEW**

Scale 1:24

| KIED:                   | 03/1/2024                                             |
|-------------------------|-------------------------------------------------------|
| MPLETED:                | 04/26/2024                                            |
| REVISIONS               |                                                       |
| faucet                  |                                                       |
| ield<br>leasurem<br>nts | 04/26/2024                                            |
| Docking<br>Orawer       |                                                       |
|                         |                                                       |
|                         |                                                       |
|                         |                                                       |
|                         |                                                       |
|                         |                                                       |
|                         | MPLETED:  REVISIO  faucet  rield Measurem nts Docking |

VANITIES

THESE MEASUREMENTS ARE TAKEN IN RELATION TO THE FURNITURE. THE ELECTRICIAN SHOULD TAKE INTO ACCOUNT THE EXACT LOCATION OF THE VANITIES ON THE SITE TO PROCEED WITH THE PLACEMENT OF THE OUTLETS

FRONT VIEW
Scale 1:16