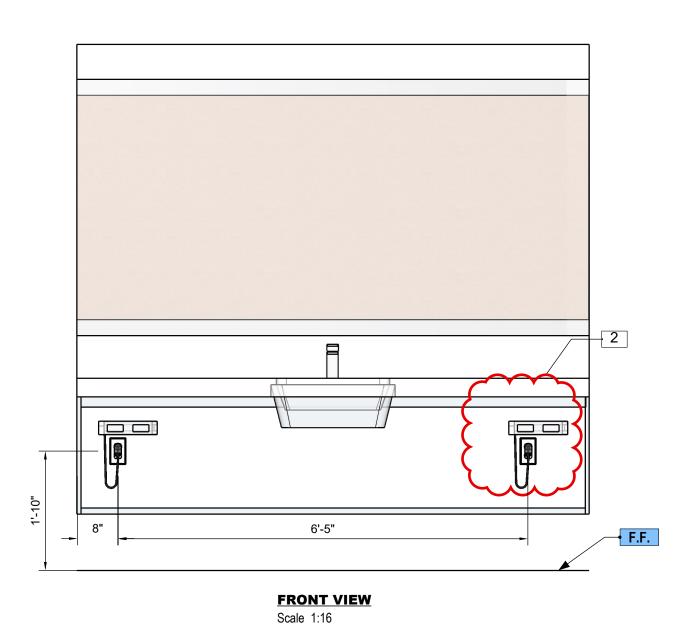

VANITIES

THESE MEASUREMENTS ARE TAKEN IN RELATION TO THE FURNITURE. THE ELECTRICIAN SHOULD TAKE INTO ACCOUNT THE EXACT LOCATION OF THE VANITIES ON THE SITE TO PROCEED WITH THE PLACEMENT OF THE OUTLETS

FRONT VIEW
Scale 1:16