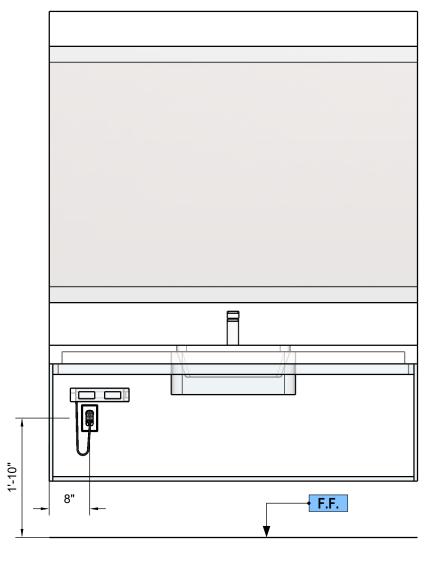

VANITIES

THESE MEASUREMENTS ARE TAKEN IN RELATION TO THE FURNITURE. THE ELECTRICIAN SHOULD TAKE INTO ACCOUNT THE EXACT LOCATION OF THE VANITIES ON THE SITE TO PROCEED WITH THE PLACEMENT OF THE OUTLETS

FRONT VIEW
Scale 1:16

#### **FRONT VIEW**

Scale 1:24

| KIED:                   | 03/1/2024                                             |
|-------------------------|-------------------------------------------------------|
| MPLETED:                | 04/26/2024                                            |
| REVISIONS               |                                                       |
| faucet                  |                                                       |
| ield<br>leasurem<br>nts | 04/26/2024                                            |
| Docking<br>Orawer       |                                                       |
|                         |                                                       |
|                         |                                                       |
|                         |                                                       |
|                         |                                                       |
|                         |                                                       |
|                         | MPLETED:  REVISIO  faucet  rield Measurem nts Docking |