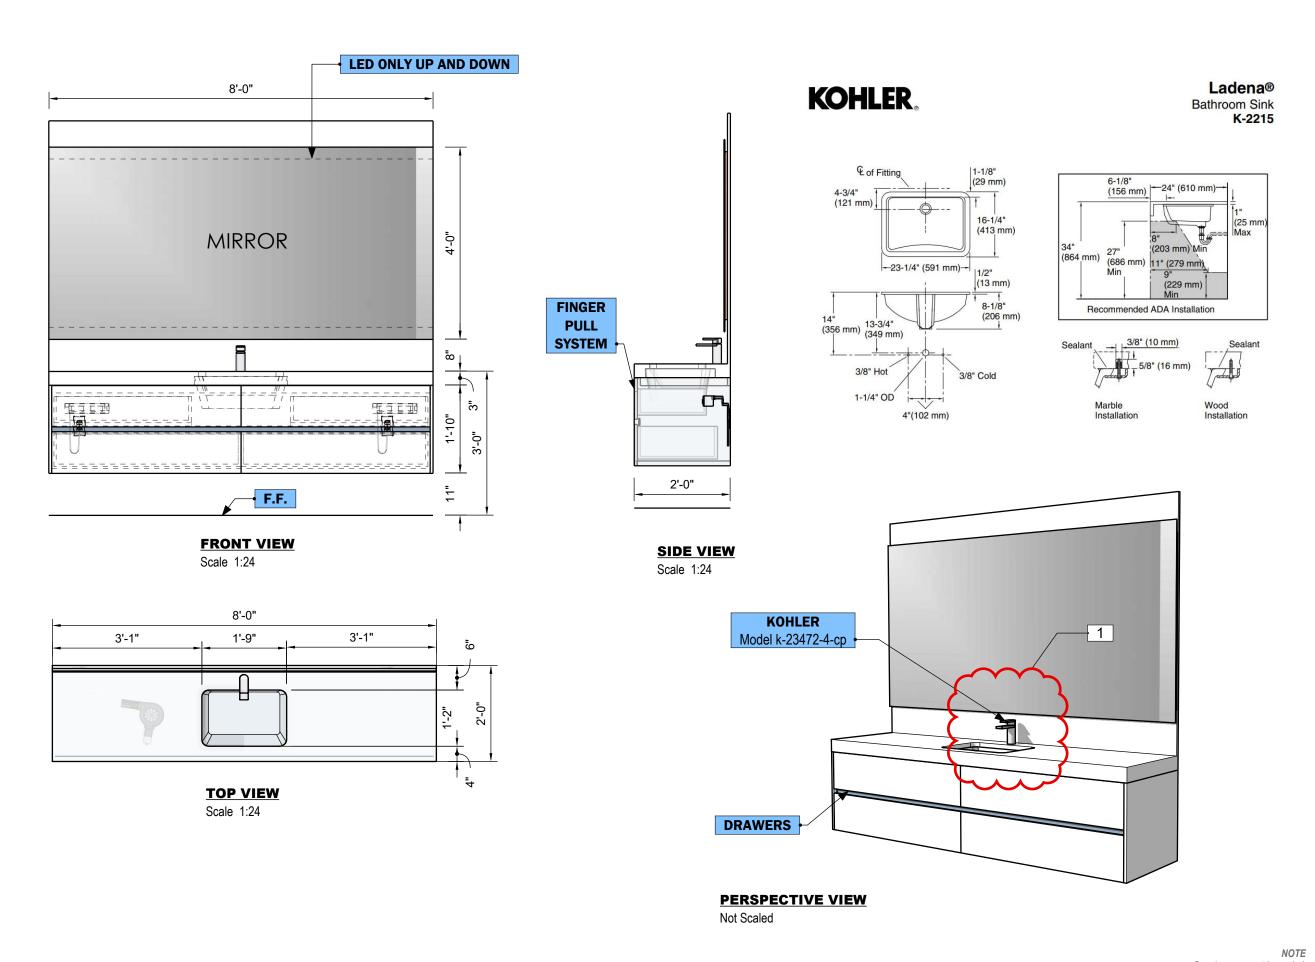

#### **FRONT VIEW**

Scale 1:24

| KIED:                   | 03/1/2024                                             |
|-------------------------|-------------------------------------------------------|
| MPLETED:                | 04/26/2024                                            |
| REVISIONS               |                                                       |
| faucet                  |                                                       |
| ield<br>leasurem<br>nts | 04/26/2024                                            |
| Docking<br>Orawer       |                                                       |
|                         |                                                       |
|                         |                                                       |
|                         |                                                       |
|                         |                                                       |
|                         |                                                       |
|                         | MPLETED:  REVISIO  faucet  rield Measurem nts Docking |

## **KOHLER**®

1-1/8" (29 mm) 4 of Fitting 4-3/4" (121 mm) 16-1/4" (413 mm) --23-1/4" (591 mm)--1/2" (13 mm) 8-1/8" (206 mm) (356 mm) 13-3/4 (349 mm) 13-3/4" 3/8" Hot 3/8" Cold 1-1/4" OD

4"(102 mm)

Ladena®

Bathroom Sink K-2215

Wood

## **SIDE VIEW**

Scale 1:24

2'-0"

This plan presents preliminary proposals for materials, measurements, and design. Please note that these proposals are subject to possible changes.

Materials: Proposed materials are subject to evaluation and final selection. Measurements: Indicated measurements are approximate

### **PERSPECTIVE VIEW**

Not Scaled

8254 South River Dr Medley, FI 33166 Ph. 305 556 1416 www.westhavencn.com

APPROVED (V)

By ANA CARVALHO

DESIGNER

04/26/2024

This drawing has been