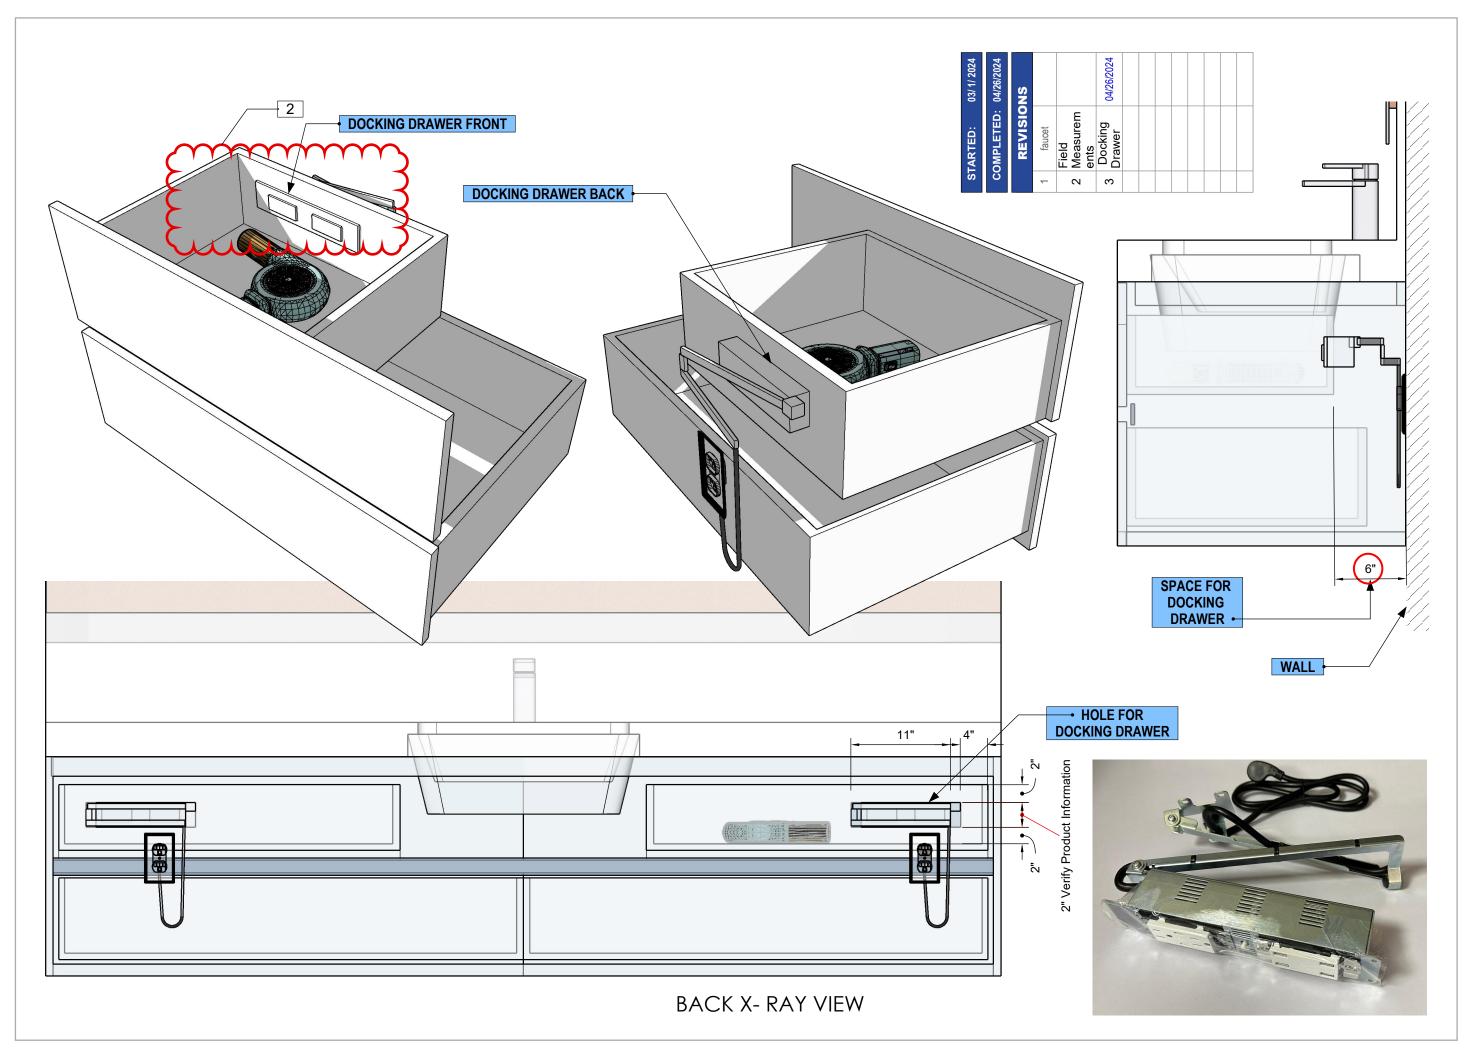

#### **FRONT VIEW**

Scale 1:24

| KIED:                   | 03/1/2024                                             |
|-------------------------|-------------------------------------------------------|
| MPLETED:                | 04/26/2024                                            |
| REVISIONS               |                                                       |
| faucet                  |                                                       |
| ield<br>leasurem<br>nts | 04/26/2024                                            |
| Docking<br>Orawer       |                                                       |
|                         |                                                       |
|                         |                                                       |
|                         |                                                       |
|                         |                                                       |
|                         |                                                       |
|                         | MPLETED:  REVISIO  faucet  rield Measurem nts Docking |

REVISIONS

1 faucet
Field
2 Measurem ents
3 Docking Drawer

STARTED:

03/ 1/ 2024

8254 South River Dr Medley, Fl 33166 Ph. 305 556 1416