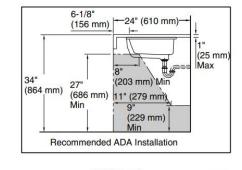

## **KOHLER**®

1-1/8" (29 mm) 4 of Fitting 4-3/4" (121 mm) 16-1/4" (413 mm) --23-1/4" (591 mm)--1/2" (13 mm) 8-1/8" (206 mm) (356 mm) 13-3/4 (349 mm) 13-3/4" 3/8" Hot 3/8" Cold 1-1/4" OD

4"(102 mm)

Ladena®

Bathroom Sink K-2215

Wood