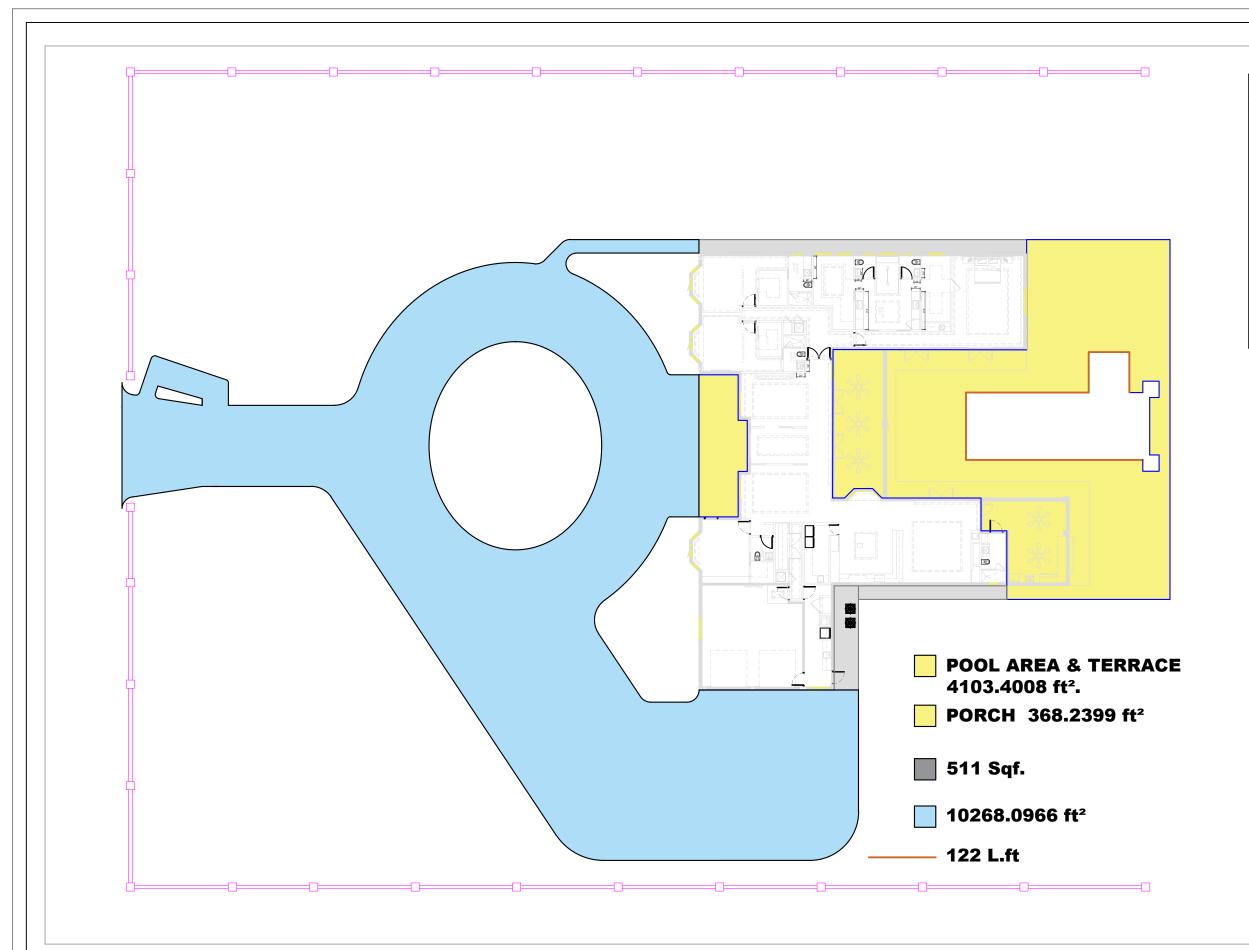

## **PROGRESS DRAWING**

DISCARD ALL DRAWINGS THAT WERE MADE ON THIS ITEM PRIOR TO THE DATE

## 2021-08-27

measurements. finished wall unless otherwise noted. All rights reserved. Above suggested electrical and plumbing locations, must be verified in field.

This drawing is not intended to be used for contract pricing or fabrication purposes. All content is subject to change

## NOTES

Drawings may not be scaled. The numerical dimensions represent correct All dimensions are given from finished floor and All design ideas, drawings and plans represented here are owned by the property of WESTHAVEN CONSTRUCTION SERVICES.

ADDRESS ADDRESS

CLIENT

CONSTRUCTION SERVICES, INC.

PROJECT NAME CONTINUUM SOUTH

PROJECT 3701

DRAWN BY
Abel Q.
DESIGN BY
Joel A.
DESCRIPTION
EXTERIOR AREAS

A-01