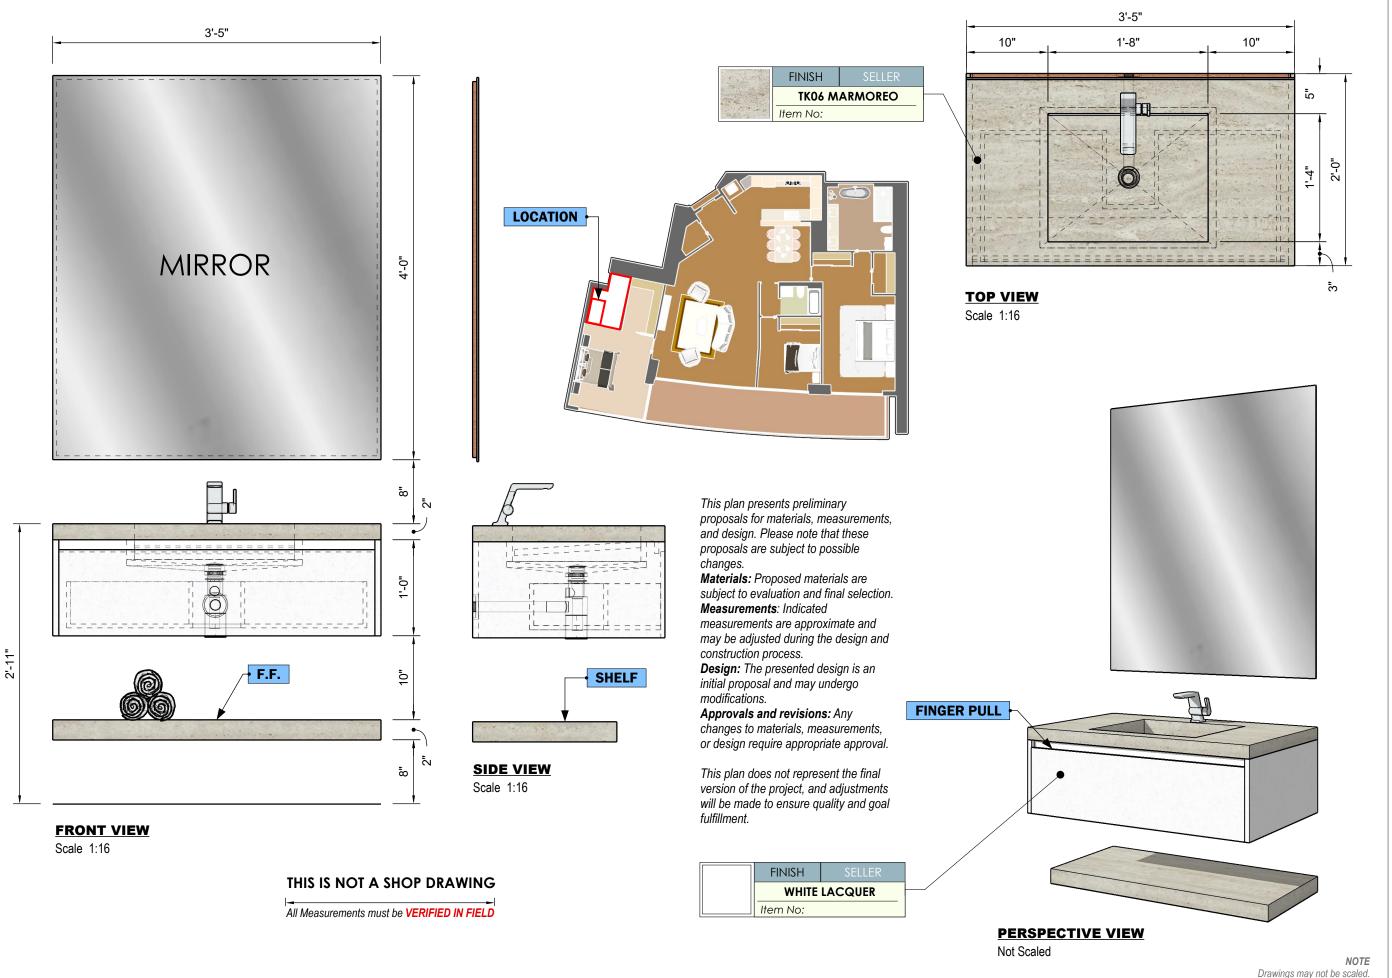

03/12/2024

This drawing is not intended to be used for contract pricing or fabrication purposes.

All content is subject to change

**D** - **N**1

VANITY No 3

The numerical dimensions represent correct measurements. (If not indicated, the precision of the dimensions by default is to 1")
All design ideas, drawings and plans represented here are owned by the property of **WESTHAVEN CONSTRUCTION SERVICES, INC.** All rights reserved. Above suggested electrical and plumbing locations, must be verified in field.