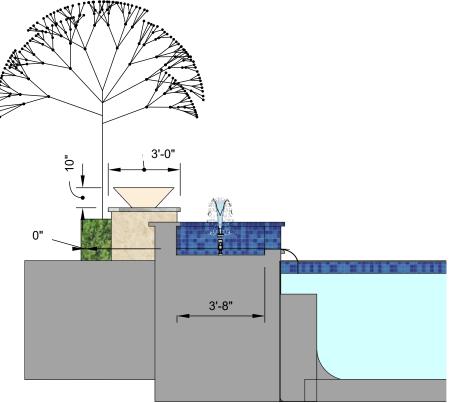

re-issue MM.DD.YY

PROJECT NO 3701 PROJECT NAME MIRAMAR

DESIGN BY J.A.

DRAWN BY DESIGNA.Q. J.A. DESCRIPTION MIRAMAR POOL

**PROGRESS DRAWING** This drawing is not intended to be used for contract pricing or fabrication purposes.

All content is subject to change DISCARD ALL DRAWINGS THAT WERE MADE ON THIS ITEM PRIOR TO THE DATE BELOW:

## 09/1/2022

## NOTES

Drawings may not be scaled.
The numerical dimensions represent correct measurements.
All dimensions are given from finished floor and finished wall unless otherwise

floor and finished wall unless otherwise noted.

All design ideas, drawings and plans represented here are owned by the property of WESTHAVEN CONSTRUCTION SERVICES.

All rights reserved.

Above suggested electrical and plumbing locations, must be verified in field.







# **SECTION 3**

Scale 1:48

## **SECTION 1**

Scale 1:48