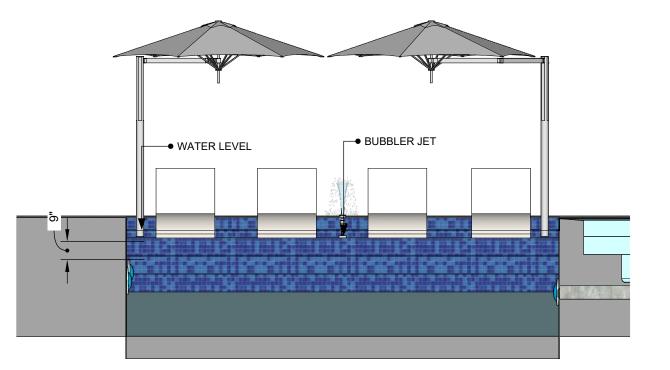

e-issue MM.DD.YY

PROJECT NO 3701 PROJECT NAME MIRAMAR

DESIGN BY J.A.

DRAWN BY DESIGNA.Q. J.A. DESCRIPTION MIRAMAR POOL

**PROGRESS DRAWING** This drawing is not intended to be used for contract pricing or fabrication purposes.

All content is subject to change DISCARD ALL DRAWINGS THAT WERE MADE ON THIS ITEM PRIOR TO THE DATE BELOW:

## 09/1/2022

## NOTES

Drawings may not be scaled.
The numerical dimensions represent correct measurements.
All dimensions are given from finished floor and finished wall unless otherwise

floor and finished wall unless otherwise noted.

All design ideas, drawings and plans represented here are owned by the property of WESTHAVEN CONSTRUCTION SERVICES.

All rights reserved.

Above suggested electrical and plumbing locations, must be verified in field.







# **SECTION 3**

Scale 1:48

## **SECTION 1**

Scale 1:48